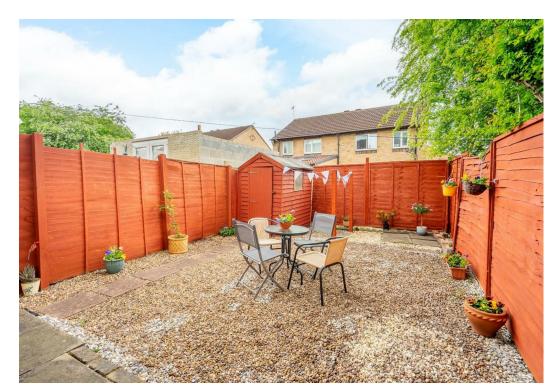

A rare feature for this style of home, it boasts a private, low-maintenance rear garden and the added benefit of off-street parking.

Inside, the property comprises a well-equipped kitchen with ample storage and worktop space, and a generous living room to the front, where a large window fills the space with natural light.

Externally is an enclosed rear garden, with lawn and patio areas and driveway parking to the front.

Council Tax Band- A