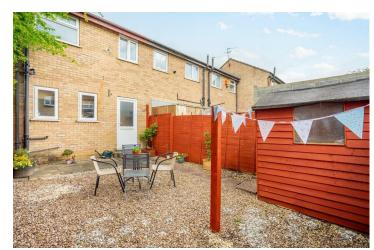

A rare feature for this style of home, it boasts a private, low-maintenance rear garden and the added benefit of off-street parking.

Inside, the property comprises a well-equipped kitchen with ample storage and worktop space, and a generous living room to the front, where a large window fills the space with natural light.

Externally is an enclosed rear garden, with lawn and patio areas and driveway parking to the front.

Council Tax Band- A