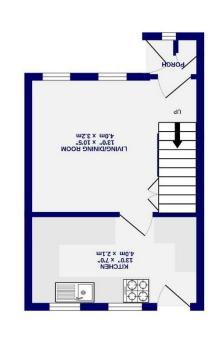

YOZ4 3NU , York Lydham Court

GROUND FLOOR 239 sq.ft. (22.2 sq.m.) approx.

Ashtons

A rare feature for this style of home, it boasts a private, low-maintenance rear garden and the added benefit of off-street parking.

Inside, the property comprises a well-equipped kitchen with ample storage and worktop space, and a generous living room to the front, where a large window fills the space with natural light.

Externally is an enclosed rear garden, with lawn and patio areas and driveway parking to the front.

Council Tax Band- A