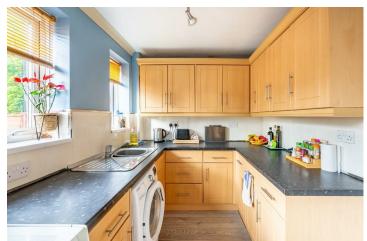

A rare feature for this style of home, it boasts a private, low-maintenance rear garden and the added benefit of off-street parking.

Inside, the property comprises a well-equipped kitchen with ample storage and worktop space, and a generous living room to the front, where a large window fills the space with natural light.