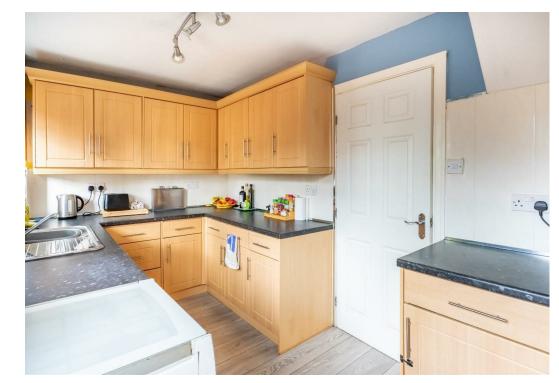

A rare feature for this style of home, it boasts a private, low-maintenance rear garden and the added benefit of off-street parking.

Inside, the property comprises a well-equipped kitchen with ample storage and worktop space, and a generous living room to the front, where a large window fills the space with natural light.