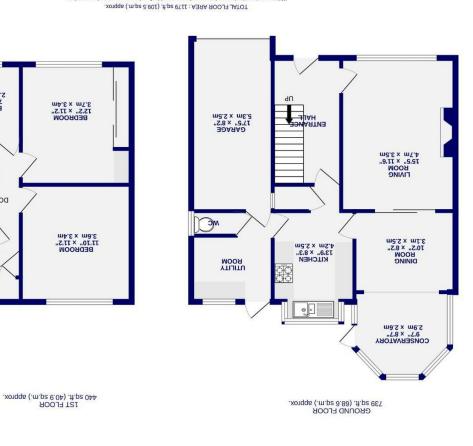

Upon entering the property, you are welcomed by a bright and airy entrance hall that immediately sets the tone for this inviting home. To the front of the property, the spacious living room benefits from an abundance of natural light, creating a warm and relaxing atmosphere. This leads through to a separate dining room, ideal for entertaining, which in turn connects seamlessly to the kitchen, which enjoys lovely views over the rear garden and is thoughtfully laid out with easy access to the dining space and the rear of the property. Off the dining room is a charming conservatory, providing direct access to the garden and a peaceful spot to unwind throughout the seasons. Completing the ground floor is a utility area and downstairs WC, cleverly positioned to the rear of the home and conveniently accessed from the kitchen.

To the first floor are three well-proportioned bedrooms. Two generous doubles and a third ideal as a single bedroom, nursery or home office is positioned to the front of the property. The bathroom features a walk-in shower and fitted vanity wash basin, while a separate WC completes the upstairs accommodation.

Externally, the home offers a neat front garden with a driveway providing off-street parking leading to the garage. The rear garden is a real highlight, loved and well-maintained with established, mature shrubs, a patio area perfect for summer dining, and a summerhouse and shed for additional storage or hobbies. Beyond the rear boundary are allotments, offering a peaceful and green outlook rarely found in suburban settings.