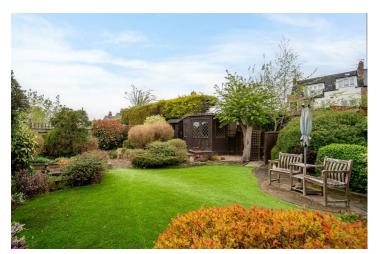

Externally, the home offers a neat front garden with a driveway providing off-street parking leading to the garage. The rear garden is a real highlight, loved and well-maintained with established, mature shrubs, a patio area perfect for summer dining, and a summerhouse and shed for additional storage or hobbies. Beyond the rear boundary are allotments, offering a peaceful and green outlook rarely found in suburban settings.