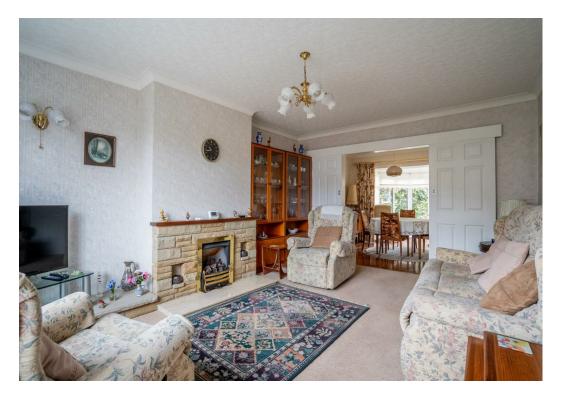

Upon entering the property, you are welcomed by a bright and airy entrance hall that immediately sets the tone for this inviting home. To the front of the property, the spacious living room benefits from an abundance of natural light, creating a warm and relaxing atmosphere. This leads through to a separate dining room, ideal for entertaining, which in turn connects seamlessly to the kitchen, which enjoys lovely views over the rear garden and is thoughtfully laid out with easy access to the dining space and the rear of the property. Off the dining room is a charming conservatory, providing direct access to the garden and a peaceful spot to unwind throughout the seasons. Completing the ground floor is a utility area and downstairs WC, cleverly positioned to the rear of the home and conveniently accessed from the kitchen.