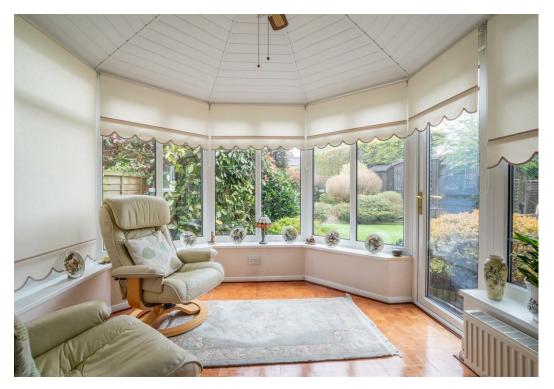

Upon entering the property, you are welcomed by a bright and airy entrance hall that immediately sets the tone for this inviting home. To the front of the property, the spacious living room benefits from an abundance of natural light, creating a warm and relaxing atmosphere. This leads through to a separate dining room, ideal for entertaining, which in turn connects seamlessly to the kitchen, which enjoys lovely views over the rear garden and is thoughtfully laid out with easy access to the dining space and the rear of the property. Off the dining room is a charming conservatory, providing direct access to the garden and a peaceful spot to unwind throughout the seasons. Completing the ground floor is a utility area and downstairs WC, cleverly positioned to the rear of the home and conveniently accessed from the kitchen.