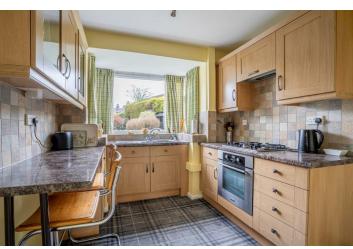

Upon entering the property, you are welcomed by a bright and airy entrance hall that immediately sets the tone for this inviting home. To the front of the property, the spacious living room benefits from an abundance of natural light, creating a warm and relaxing atmosphere. This leads through to a separate dining room, ideal for entertaining, which in turn connects seamlessly to the kitchen, which enjoys lovely views over the rear garden and is thoughtfully laid out with easy access to the dining space and the rear of the property. Off the dining room is a charming conservatory, providing direct access to the garden and a peaceful spot to unwind throughout the seasons. Completing the ground floor is a utility area and downstairs WC, cleverly positioned to the rear of the home and conveniently accessed from the kitchen.