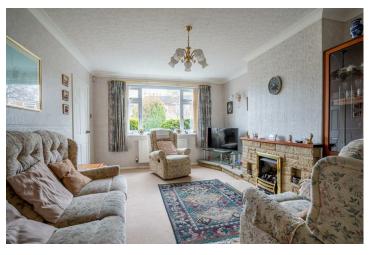

Upon entering the property, you are welcomed by a bright and airy entrance hall that immediately sets the tone for this inviting home. To the front of the property, the spacious living room benefits from an abundance of natural light, creating a warm and relaxing atmosphere. This leads through to a separate dining room, ideal for entertaining, which in turn connects seamlessly to the kitchen, which enjoys lovely views over the rear garden and is thoughtfully laid out with easy access to the dining space and the rear of the property. Off the dining room is a charming conservatory, providing direct access to the garden and a peaceful spot to unwind throughout the seasons. Completing the ground floor is a utility area and downstairs WC, cleverly positioned to the rear of the home and conveniently accessed from the kitchen.