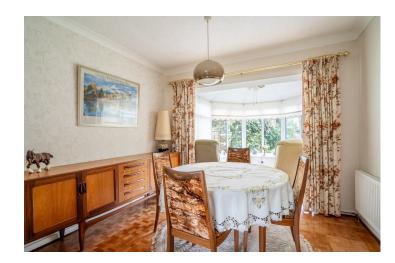

Upon entering the property, you are welcomed by a bright and airy entrance hall that immediately sets the tone for this inviting home. To the front of the property, the spacious living room benefits from an abundance of natural light, creating a warm and relaxing atmosphere. This leads through to a separate dining room, ideal for entertaining, which in turn connects seamlessly to the kitchen, which enjoys lovely views over the rear garden and is thoughtfully laid out with easy access to the dining space and the rear of the property. Off the dining room is a charming conservatory, providing direct access to the garden and a peaceful spot to unwind throughout the seasons. Completing the ground floor is a utility area and downstairs WC, cleverly positioned to the rear of the home and conveniently accessed from the kitchen.