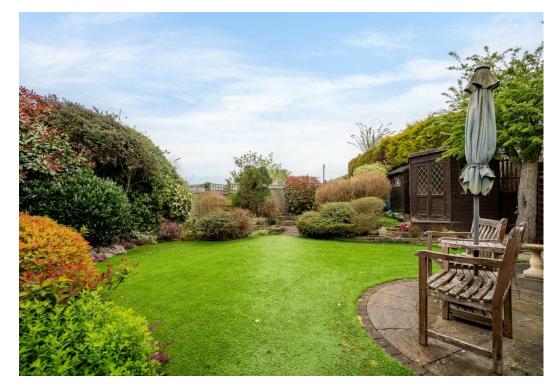

Externally, the home offers a neat front garden with a driveway providing off-street parking leading to the garage. The rear garden is a real highlight, loved and well-maintained with established, mature shrubs, a patio area perfect for summer dining, and a summerhouse and shed for additional storage or hobbies. Beyond the rear boundary are allotments, offering a peaceful and green outlook rarely found in suburban settings.