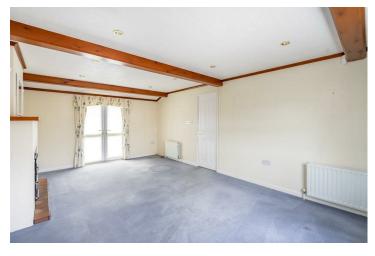

Internally, the accommodation is well presented and begins with a welcoming entrance hallway with built-in storage. To the front of the property is a light and airy lounge with a feature fireplace. The dual aspect room has patio doors that lead onto a raised outdoor seating area, perfect for over looking the garden and fields to the rear of the property, The heart of the home is a spacious open-plan kitchen and dining room with an excellent range of units, worktops and integrated appliances, leading to a rear utility.