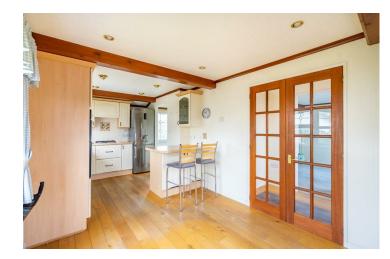

Internally, the accommodation is well presented and begins with a welcoming entrance hallway with built-in storage. To the front of the property is a light and airy lounge with a feature fireplace. The dual aspect room has patio doors that lead onto a raised outdoor seating area, perfect for over looking the garden and fields to the rear of the property, The heart of the home is a spacious open-plan kitchen and dining room with an excellent range of units, worktops and integrated appliances, leading to a rear utility.