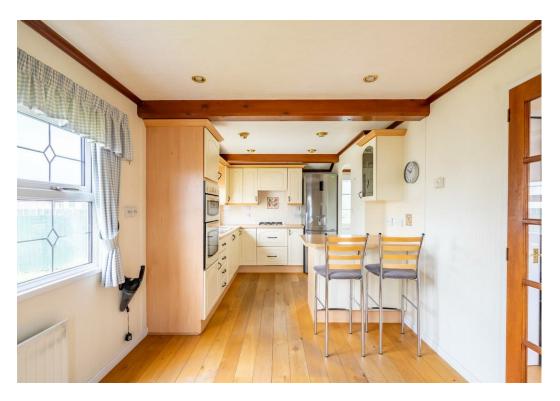

Internally, the accommodation is well presented and begins with a welcoming entrance hallway with built-in storage. To the front of the property is a light and airy lounge with a feature fireplace. The dual aspect room has patio doors that lead onto a raised outdoor seating area, perfect for over looking the garden and fields to the rear of the property, The heart of the home is a spacious open-plan kitchen and dining room with an excellent range of units, worktops and integrated appliances, leading to a rear utility.