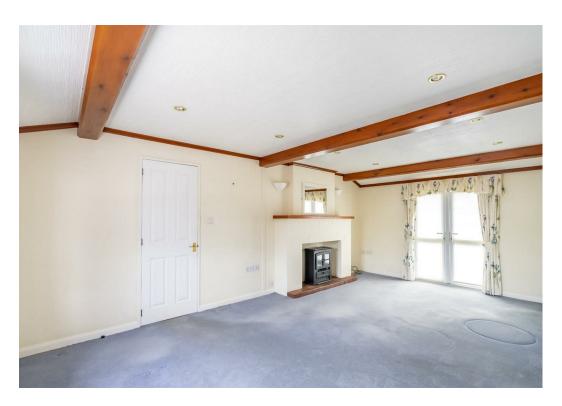

Internally, the accommodation is well presented and begins with a welcoming entrance hallway with built-in storage. To the front of the property is a light and airy lounge with a feature fireplace. The dual aspect room has patio doors that lead onto a raised outdoor seating area, perfect for over looking the garden and fields to the rear of the property, The heart of the home is a spacious open-plan kitchen and dining room with an excellent range of units, worktops and integrated appliances, leading to a rear utility.