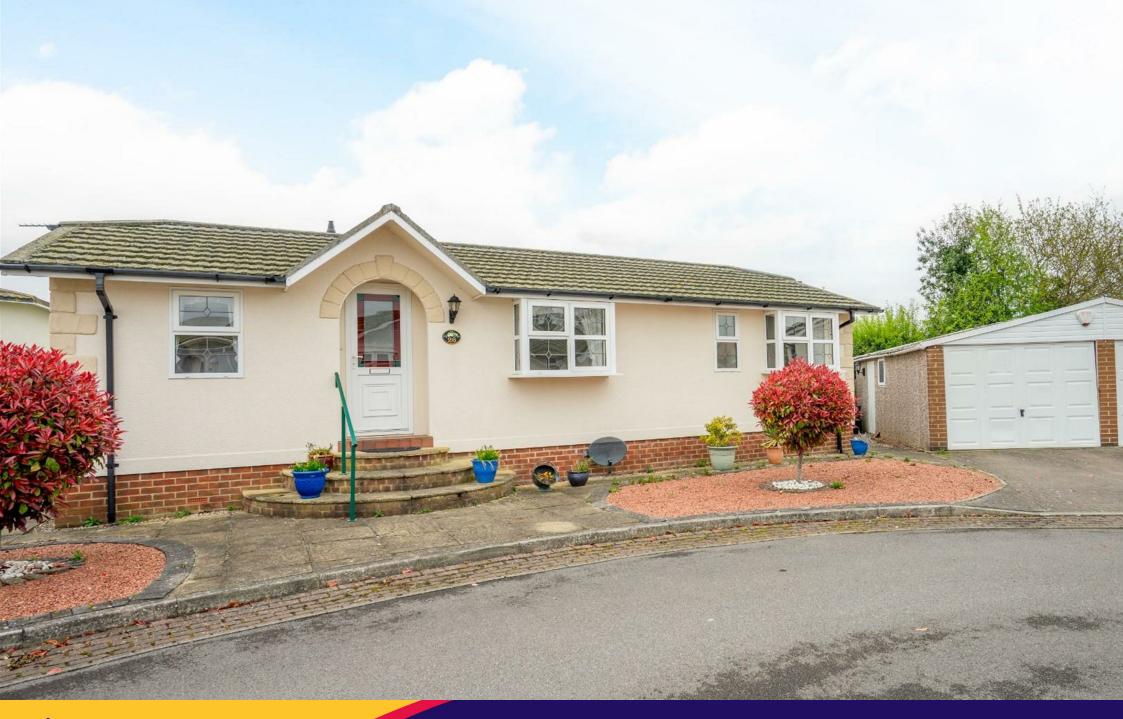

## YO23 2XE Acaster Malbis, York AC23 2XE

Leasehold A - bneß xeT lionuoD

- Detached Park Home
- · No Onward Chain
- Two Double Bedrooms
- Two Bathrooms
- Large Rear Garden
- Driveway & Carage

mð.c x m0.ð 1977 x 11.11 1900 x 3.6m

## £170,000

Tucked away on The Willows, a private crescent within this popular and welcoming over-55s development, is this spacious two-bedroom detached park home occupying a particularly generous plot with stunning open views to the rear.

Set in a peaceful position on the edge of Acaster Malbis, the location offers a real sense of community, excellent transport links into York, and easy access to the nearby villages of Naburn and Bishopthorpe with their range of local amenities.

Externally, the home enjoys gardens to three sides with a mix of lawn and patio seating areas, a private driveway, and a semi-detached garage providing excellent storage and parking.

Early viewing is highly recommended to appreciate the generous space and peaceful setting on offer.