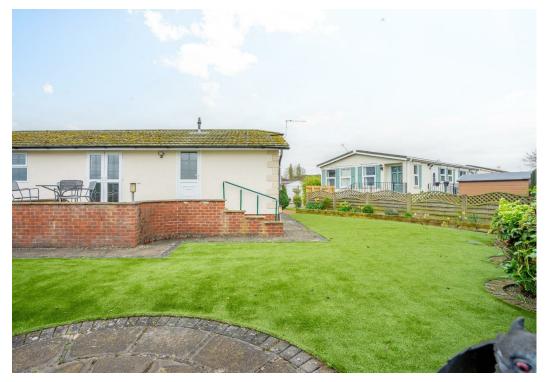

Externally, the home enjoys gardens to three sides with a mix of lawn and patio seating areas, a private driveway, and a semi-detached garage providing excellent storage and parking.

Early viewing is highly recommended to appreciate the generous space and peaceful setting on offer.