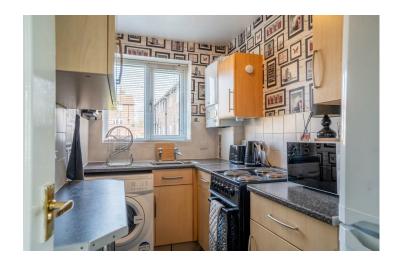

The apartment is tastefully decorated throughout and has been well maintained, offering a true turnkey home that's ready to move into. The light and airy living space flows into the fitted kitchen, providing a comfortable and practical layout for everyday living. The bedroom is a good size, while the bathroom is well-appointed with a clean, contemporary finish.