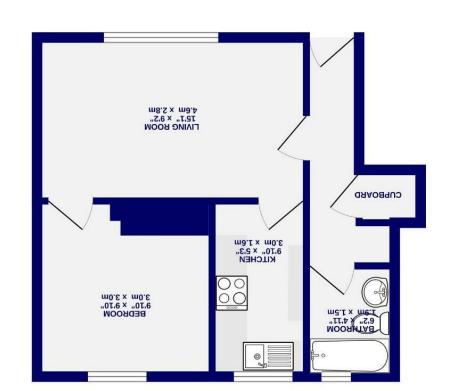

361 sq.ft. (33.6 sq.m.) approx. **GROUND FLOOR** 

YO24 2TS , York Chaloners Crescent

A - bned xeT lionuoD plodeseel

- One Bedroom Apartment
- · Ground Floor
- · Tastefully Decorated
- benietnieM IIeW .
- Popular Location
- niedO brewnO oN .
- EPC C

The apartment is tastefully decorated throughout and has been well maintained, offering a true turnkey home that's ready to move into. The light and airy living space flows into the fitted kitchen, providing a comfortable and practical layout for everyday living. The bedroom is a good size, while the bathroom is well-appointed with a clean, contemporary finish.