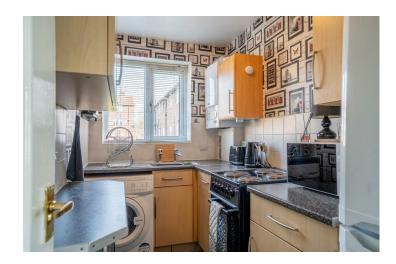

The apartment is tastefully decorated throughout and has been well maintained, offering a true turnkey home that's ready to move into. The light and airy living space flows into the fitted kitchen, providing a comfortable and practical layout for everyday living. The bedroom is a good size, while the bathroom is well-appointed with a clean, contemporary finish.