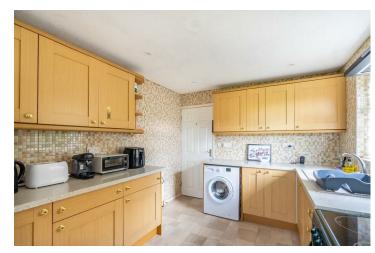

Internally the property comprises an entrance hallway leading into the spacious kitchen. The living room features windows on dual aspects which allows light to flood in from the front and side. Two double bedrooms are located at the rear of the property along with the generous conservatory/garden room. The modern shower room completes the internal accommodation.