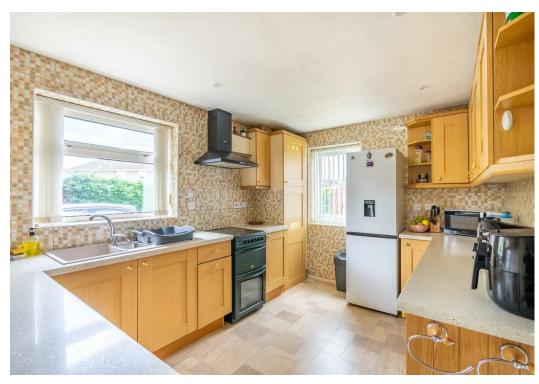

Internally the property comprises an entrance hallway leading into the spacious kitchen. The living room features windows on dual aspects which allows light to flood in from the front and side. Two double bedrooms are located at the rear of the property along with the generous conservatory/garden room. The modern shower room completes the internal accommodation.