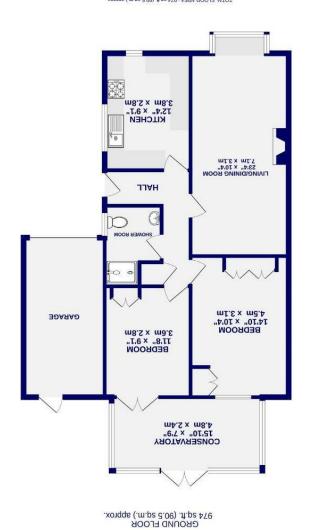

Internally the property comprises an entrance hallway leading into the spacious kitchen. The living room features windows on dual aspects which allows light to flood in from the front and side. Two double bedrooms are located at the rear of the property along with the generous conservatory/garden room. The modern shower room completes the internal accommodation.