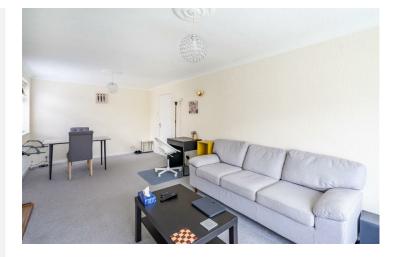

Internally the property comprises an entrance hallway leading into the spacious kitchen. The living room features windows on dual aspects which allows light to flood in from the front and side. Two double bedrooms are located at the rear of the property along with the generous conservatory/garden room. The modern shower room completes the internal accommodation.