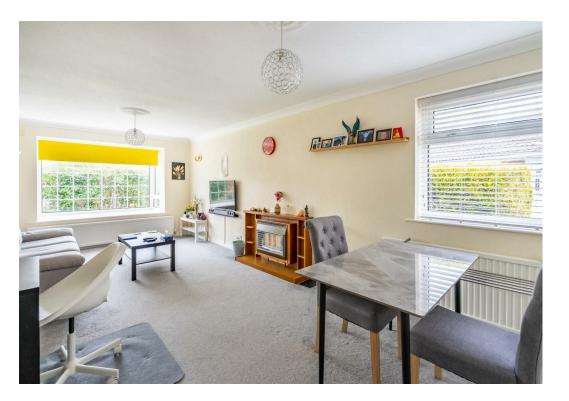

Internally the property comprises an entrance hallway leading into the spacious kitchen. The living room features windows on dual aspects which allows light to flood in from the front and side. Two double bedrooms are located at the rear of the property along with the generous conservatory/garden room. The modern shower room completes the internal accommodation.