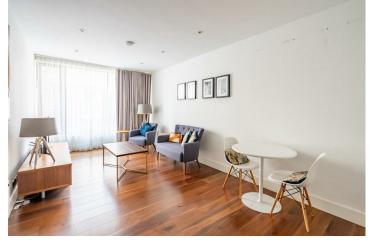

The apartment is situated on the first floor features a spacious entrance hallway with two storage cupboards leading to an open-plan living, dining, and kitchen area with a range of integrated appliances. Main bedroom with fitted wardrobes, while a stylish shower room completes the accommodation.