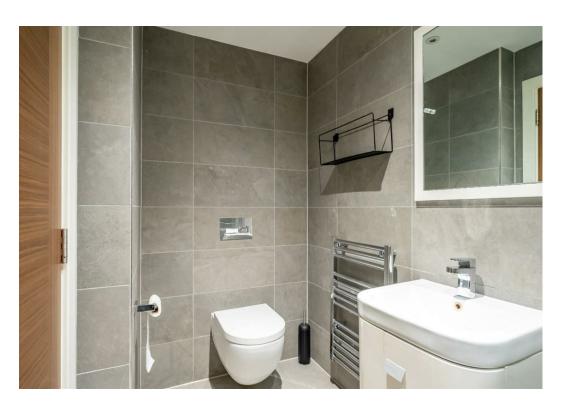

The apartment is situated on the first floor features a spacious entrance hallway with two storage cupboards leading to an open-plan living, dining, and kitchen area with a range of integrated appliances. Main bedroom with fitted wardrobes, while a stylish shower room completes the accommodation.