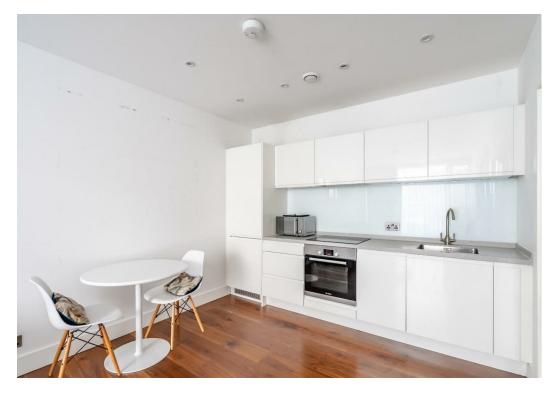

The apartment is situated on the first floor features a spacious entrance hallway with two storage cupboards leading to an open-plan living, dining, and kitchen area with a range of integrated appliances. Main bedroom with fitted wardrobes, while a stylish shower room completes the accommodation.