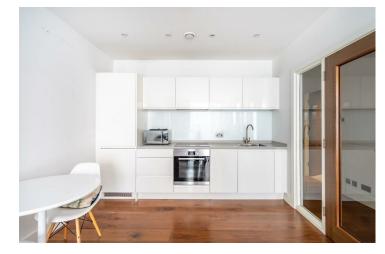

The apartment is situated on the first floor features a spacious entrance hallway with two storage cupboards leading to an open-plan living, dining, and kitchen area with a range of integrated appliances. Main bedroom with fitted wardrobes, while a stylish shower room completes the accommodation.