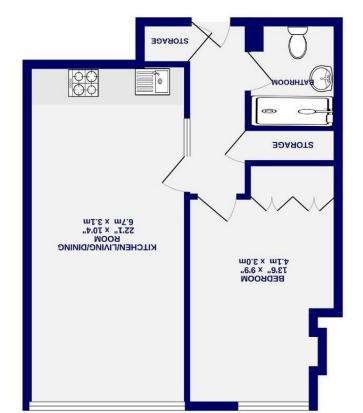

469 sq.ft. (43.5 sq.m.) approx. GROUND FLOOR 401 9RG برهیلاریا دینیا Castle Chambers, 5

Leasehold Council Tax Band - C

- · Stunning City Centre Apartment
- One Bedroom
- First Floor With Lift Access
- Kitchen With Integrated Applainces
- Modern Shower Room
- Secure Communal Bike Store
- O bring xeT lionuo .

The apartment is situated on the first floor features a spacious entrance hallway with two storage cupboards leading to an open-plan living, dining, and kitchen area with a range of integrated appliances. Main bedroom with fitted wardrobes, while a stylish shower room completes the accommodation.