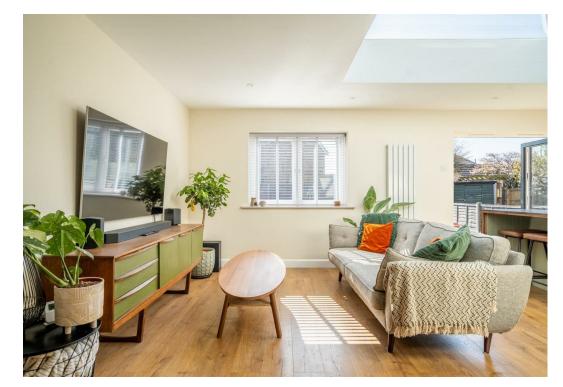

This lovely home has been thoughtfully modernised and extended to the rear and side, creating a stunning kitchen, dining and living area—undoubtedly the heart of the home. With a sleek, newly fitted kitchen, a central island, roof lantern, and bi-fold doors opening onto the south-east facing garden, this space is perfect for entertaining.