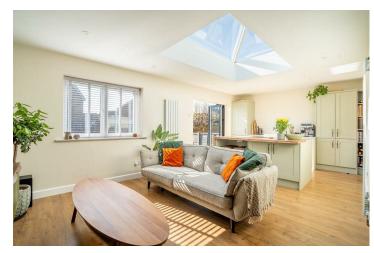

This lovely home has been thoughtfully modernised and extended to the rear and side, creating a stunning kitchen, dining and living area—undoubtedly the heart of the home. With a sleek, newly fitted kitchen, a central island, roof lantern, and bi-fold doors opening onto the south-east facing garden, this space is perfect for entertaining.