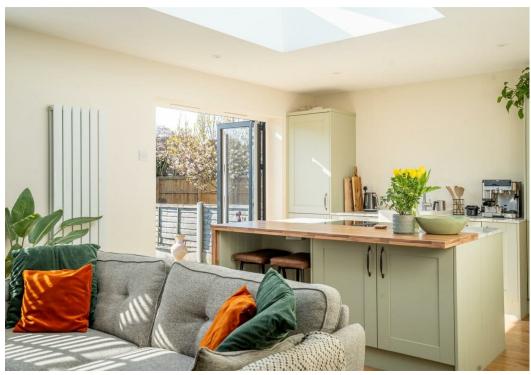

This lovely home has been thoughtfully modernised and extended to the rear and side, creating a stunning kitchen, dining and living area—undoubtedly the heart of the home. With a sleek, newly fitted kitchen, a central island, roof lantern, and bi-fold doors opening onto the south-east facing garden, this space is perfect for entertaining.