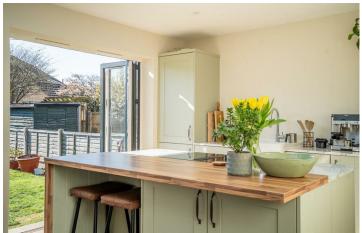

This lovely home has been thoughtfully modernised and extended to the rear and side, creating a stunning kitchen, dining and living area—undoubtedly the heart of the home. With a sleek, newly fitted kitchen, a central island, roof lantern, and bi-fold doors opening onto the south-east facing garden, this space is perfect for entertaining.