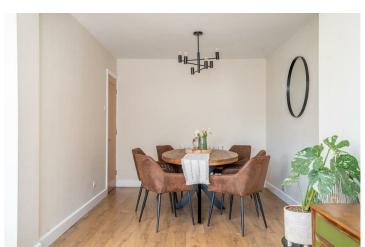

This lovely home has been thoughtfully modernised and extended to the rear and side, creating a stunning kitchen, dining and living area—undoubtedly the heart of the home. With a sleek, newly fitted kitchen, a central island, roof lantern, and bi-fold doors opening onto the south-east facing garden, this space is perfect for entertaining.