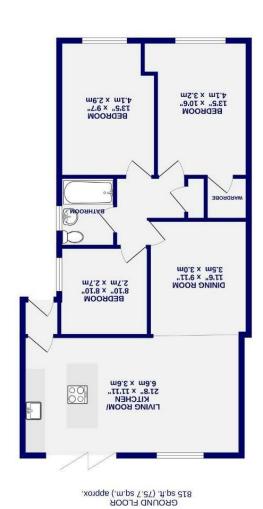

## Loxley Close Rawcliffe, York YO30 4XQ

£350,000

3

A beautifully extended three-bedroom semidetached bungalow, tucked away in a quiet cul-desac to the north of York, offering stylish interiors and a truly impressive open-plan living space.

This lovely home has been thoughtfully modernised and extended to the rear and side, creating a stunning kitchen, dining and living area—undoubtedly the heart of the home. With a sleek, newly fitted kitchen, a central island, roof lantern, and bi-fold doors opening onto the south-east facing garden, this space is perfect for entertaining.

To the front of the property are three well-proportioned bedrooms, including a superb principal bedroom with walk-in wardrobe, and a contemporary three-piece family bathroom finished to a high standard.

Externally, the property enjoys a lawned garden to the front and a private south-facing garden to the rear, with off-street parking via a driveway.

Positioned in a well-connected location with excellent transport links, easy access to the city centre and a range of local amenities, this is a wonderful opportunity to purchase a ready-to-move-into home in a desirable residential area.