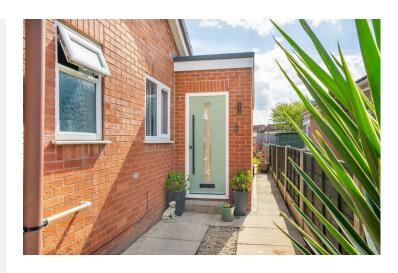

This lovely home has been thoughtfully modernised and extended to the rear and side, creating a stunning kitchen, dining and living area—undoubtedly the heart of the home. With a sleek, newly fitted kitchen, a central island, roof lantern, and bi-fold doors opening onto the south-east facing garden, this space is perfect for entertaining.