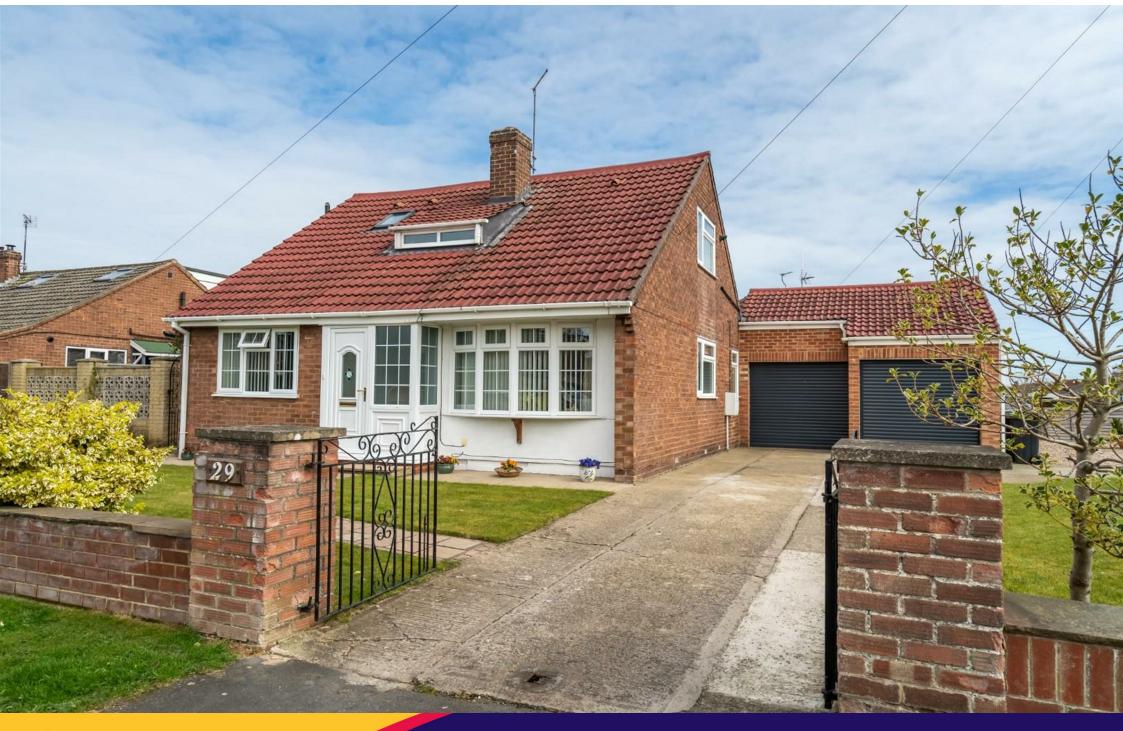

# YO32 9NX Huntington, York XN8 250Y

Freehold Council Tax Band - D

- Detached Home
- Three Bedrooms
- Bathroom & Ensuite
- Gardens Across Four Aspects
- Double Garage & Driveway
- Popular Residential Area
- · Immaculately Presented
- No Onward Chain
- EPC C

#### \* NO ONWARD CHAIN \*

Situated in the highly desirable residential area of Huntington, just north of York city centre, this deceptively spacious three-bedroom detached dormer bungalow offers flexible living accommodation and sits on a generous plot with gardens surrounding all four aspects. Huntington is well-regarded for its excellent local amenities, including a variety of shops, eateries, and wellregarded schools, as well as superb transport links to the city centre and train station.

Externally, the property enjoys well-maintained gardens across all four aspects, primarily laid to lawn, with a section dedicated to mature, carefully nurtured plants, offering a sense of privacy and tranquillity. Unlike most homes in the area, this property also boasts an attached double garage with a vaulted roof. There is ample parking, storage, or potential for further development (subject to the necessary planning permissions). A spacious drivethough driveway offers additional off-street parking for multiple vehicles.