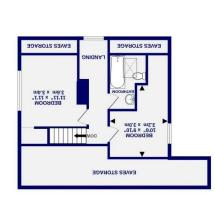

The spacious principal bedroom is conveniently located on the ground floor and boasts access to a modern en-suite shower room and a luxurious walk-in wardrobe. Further along the hall, a bright and airy dual-aspect living room benefits from large windows that allow natural light to flood the space. Stairs from this room lead to the first floor, where two double bedrooms are accompanied by a stylish three-piece family bathroom and a convenient nook--ideal for a home office or study space.