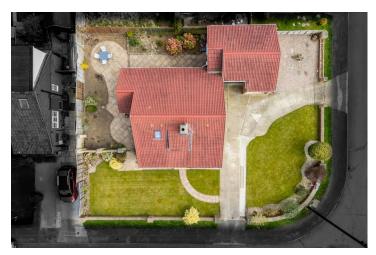

#### \* NO ONWARD CHAIN \*

Situated in the highly desirable residential area of Huntington, just north of York city centre, this deceptively spacious three-bedroom detached dormer bungalow offers flexible living accommodation and sits on a generous plot with gardens surrounding all four aspects. Huntington is well-regarded for its excellent local amenities, including a variety of shops, eateries, and wellregarded schools, as well as superb transport links to the city centre and train station.

Externally, the property enjoys well-maintained gardens across all four aspects, primarily laid to lawn, with a section dedicated to mature, carefully nurtured plants, offering a sense of privacy and tranquillity. Unlike most homes in the area, this property also boasts an attached double garage with a vaulted roof. There is ample parking, storage, or potential for further development (subject to the necessary planning permissions). A spacious drivethough driveway offers additional off-street parking for multiple vehicles.