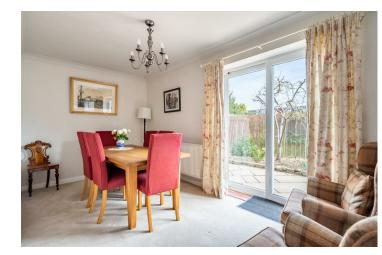

Immaculately presented, the property opens into a welcoming entrance hall featuring a part-vaulted ceiling, creating a bright and airy feel. At the end of the hallway, the stunning open-plan kitchen, living, and dining area provides a contemporary and sociable space. The kitchen is fitted with an array of modern wall and base units, integrated appliances, and ample worktop space, while the dining area comfortably accommodates a range of furniture.

The spacious principal bedroom is conveniently located on the ground floor and boasts access to a modern en-suite shower room and a luxurious walk-in wardrobe. Further along the hall, a bright and airy dual-aspect living room benefits from large windows that allow natural light to flood the space. Stairs from this room lead to the first floor, where two double bedrooms are accompanied by a stylish three-piece family bathroom and a convenient nook--ideal for a home office or study space.