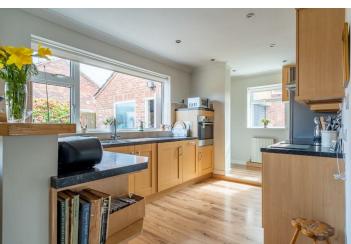

Immaculately presented, the property opens into a welcoming entrance hall featuring a part-vaulted ceiling, creating a bright and airy feel. At the end of the hallway, the stunning open-plan kitchen, living, and dining area provides a contemporary and sociable space. The kitchen is fitted with an array of modern wall and base units, integrated appliances, and ample worktop space, while the dining area comfortably accommodates a range of furniture.