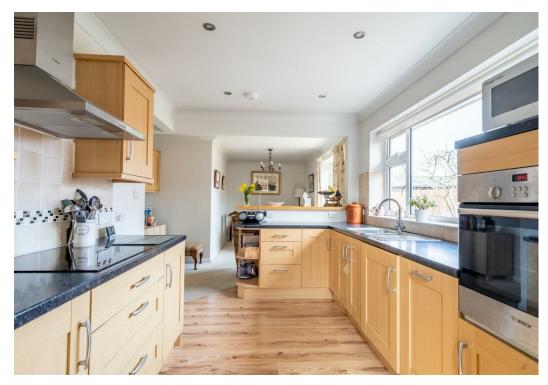

Immaculately presented, the property opens into a welcoming entrance hall featuring a part-vaulted ceiling, creating a bright and airy feel. At the end of the hallway, the stunning open-plan kitchen, living, and dining area provides a contemporary and sociable space. The kitchen is fitted with an array of modern wall and base units, integrated appliances, and ample worktop space, while the dining area comfortably accommodates a range of furniture.