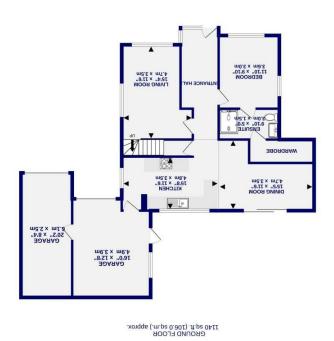

15T FLOOR 11 sq.ft. (56.8 sq.m.) approx. m.pz (.Sðí) .fl.pz SZTÍ : A39A 90013 JATOT

Ashtons

Immaculately presented, the property opens into a welcoming entrance hall featuring a part-vaulted ceiling, creating a bright and airy feel. At the end of the hallway, the stunning open-plan kitchen, living, and dining area provides a contemporary and sociable space. The kitchen is fitted with an array of modern wall and base units, integrated appliances, and ample worktop space, while the dining area comfortably accommodates a range of furniture.

The spacious principal bedroom is conveniently located on the ground floor and boasts access to a modern en-suite shower room and a luxurious walk-in wardrobe. Further along the hall, a bright and airy dual-aspect living room benefits from large windows that allow natural light to flood the space. Stairs from this room lead to the first floor, where two double bedrooms are accompanied by a stylish three-piece family bathroom and a convenient nook--ideal for a home office or study space.

Externally, the property enjoys well-maintained gardens across all four aspects, primarily laid to lawn, with a section dedicated to mature, carefully nurtured plants, offering a sense of privacy and tranquillity. Unlike most homes in the area, this property also boasts an attached double garage with a vaulted roof. There is ample parking, storage, or potential for further development (subject to the necessary planning permissions). A spacious drivethough driveway offers additional off-street parking for multiple vehicles.