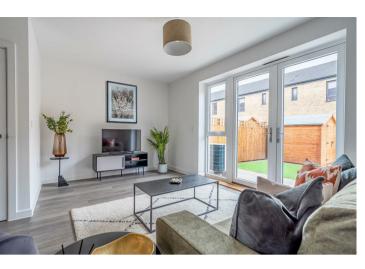

A perfect home for any first time buyer or couple, the Ouse offers open plan living on the ground floor with the benefit of two double bedrooms.

Internally the property offers an entrance hall which leads into the open plan reception and kitchen space. High quality Amtico flooring seamlessly connects the living areas, and is bathed in natural light thanks to the expansive French doors that look out to the garden. The kitchen offers an array of contemporary wall and base units, with complimenting fixtures and fittings. Well equipped, the kitchen consists of a range of integrated appliances, including a Bosch fan oven, Bosch microwave and Bosch induction hob. To complete the ground floor is a cloakroom off the hall, and a deep storage cupboard accessed from the living space.

\*Please note that images displayed are stock photographs, and the fixtures and fittings may vary on each plot\*.

Leasehold 990 year lease from 2025 £0 Ground Rent £57.66 per annum Service Charge (TBC by developer