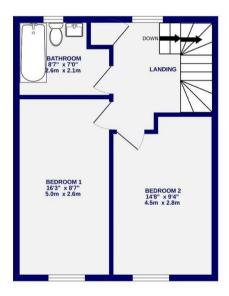

On the first floor are two double bedrooms allowing for a range of furniture in any position. These bedrooms are supplied by the three piece family bathroom. The bath offers a rainfall shower in addition to a separate hand held shower.

GROUND FLOOR 425 sq.ft. (39.5 sq.m.) approx. 1ST FLOOR 425 sq.ft. (39.5 sq.m.) approx.

TOTAL FLOOR AREA : 850 sq.ft. (79.0 sq.m.) approx.

White every attempt has been made to exame the accuracy of the days, by opposite the every attempt has been made to exame the accuracy of the floophian, measurements of nooms and any other items are approximate, if included in the plan the gangestotics will form part of the overall allustrate purposes only and should be used as such by any properchire purchase. This services, systems and appliances shown have not been tested and no ganantee as to their operability.