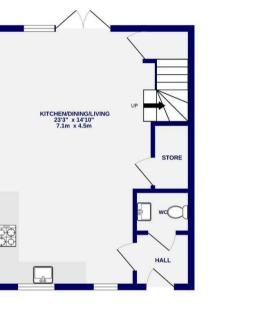

A perfect home for any first time buyer or couple, the Ouse offers open plan living on the ground floor with the benefit of two double bedrooms.

Internally the property offers an entrance hall which leads into the open plan reception and kitchen space. High quality Amtico flooring seamlessly connects the living areas, and is bathed in natural light thanks to the expansive French doors that look out to the garden. The kitchen offers an array of contemporary wall and base units, with complimenting fixtures and fittings. Well equipped, the kitchen consists of a range of integrated appliances, including a Bosch fan oven, Bosch microwave and Bosch induction hob. To complete the ground floor is a cloakroom off the hall, and a deep storage cupboard accessed from the living space.

GROUND FLOOR 425 sq.ft. (39.5 sq.m.) approx. 1ST FLOOR 425 sq.ft. (39.5 sq.m.) approx.

TOTAL FLOOR AREA : 850 sq.ft. (79.0 sq.m.) approx.

White every attempt has been made to exame the accuracy of the days, by opposite the every attempt has been made to exame the accuracy of the floophian, measurements of nooms and any other items are approximate, if included in the plan the gangestotics will form part of the overall allustrate purposes only and should be used as such by any properchire purchase. This services, systems and appliances shown have not been tested and no ganantee as to their operability.