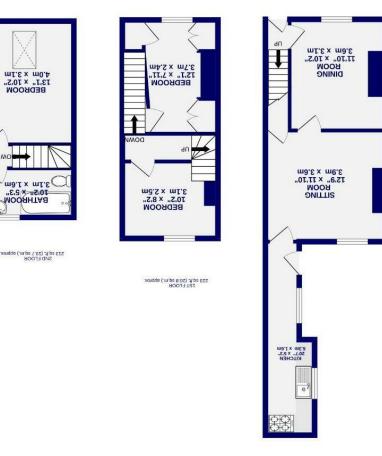

379 sq.ft. (35.2 sq.m.) approx

- EbC C
- Gas Ch & PVC Double Glazing
  - Modern Kitchen
  - Two Reception Rooms
- Large Second Floor Bathroom
  - Three Bedrooms
  - Extended Mid Terrace

A - bned xeT lionuo

## Cemetery Road , York YO10 5AJ

Offers Over £300,000

3

Situated in this sought after and convenient location, this most deceptive three bedroom mid terrace house also includes a second floor with a house bathroom and third bedroom, providing three bedrooms in total along with two reception rooms.