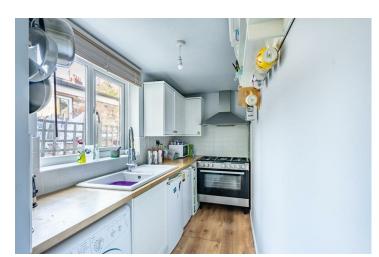

379 sq.ft. (35.2 sq.m.) approx

- EbC C
- Gas Ch & PVC Double Glazing
  - Modern Kitchen
  - Two Reception Rooms
- Large Second Floor Bathroom
  - Three Bedrooms
  - Extended Mid Terrace

A - bned xeT lionuo

The property is presented in excellent decorative order, with the addition of a modern kitchen and attractive rear yard.

The property is situated less than a mile from the city centre, handy for a range of shops and local amenities as well as The University of York.