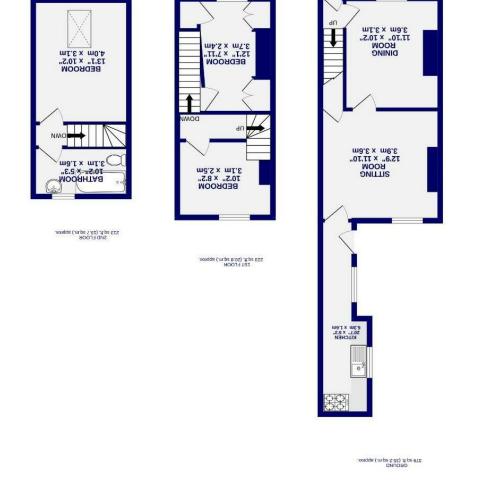

YOJO EAJ , York LAE OfOJ

Freehold Council Tax Band - B

- Extended Mid Terrace
- Three Bedrooms
- Large Second Floor Bathroom
- Two Reception Rooms
- Modern Kitchen
- · Gas Ch & PVC Double Glazing
- EbC C

## Cemetery Road , York YO10 5AJ

£325,000

Situated in this sought after and convenient location, this most deceptive three bedroom mid terrace house also includes a second floor with a house bathroom and third bedroom, providing three bedrooms in total along with two reception rooms.