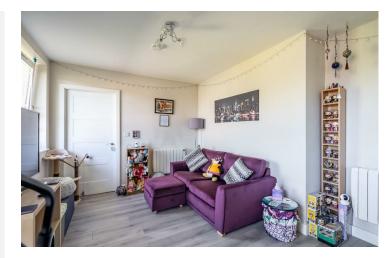

Accessed via a secure communal entrance, the apartment opens into a welcoming hallway leading into the spacious open-plan living area. This versatile space includes a bright and airy lounge, dining area, and a modern kitchen fitted with a range of contemporary wall and base units, complemented by generous worktop space. The property includes a fridge freezer, washer/dryer and dishwasher. The open plan living area offers ample storage with a convenient cupboard space, with built in shelves. Multiple windows allow natural light to pour in, creating a warm and inviting atmosphere.