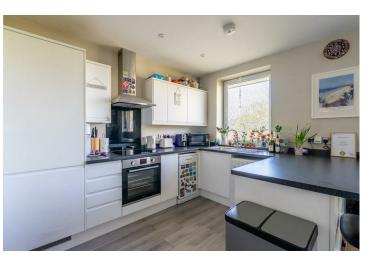

Accessed via a secure communal entrance, the apartment opens into a welcoming hallway leading into the spacious open-plan living area. This versatile space includes a bright and airy lounge, dining area, and a modern kitchen fitted with a range of contemporary wall and base units, complemented by generous worktop space. The property includes a fridge freezer, washer/dryer and dishwasher. The open plan living area offers ample storage with a convenient cupboard space, with built in shelves. Multiple windows allow natural light to pour in, creating a warm and inviting atmosphere.