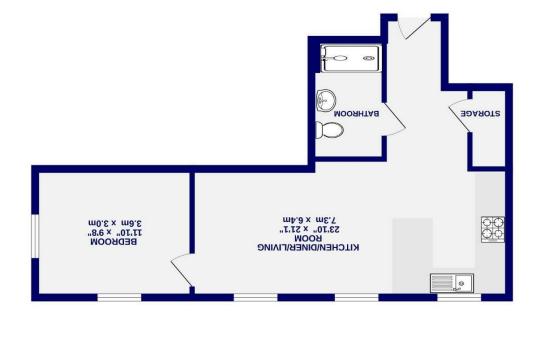

GROUND FLOOR 480 sq.ft. (44.5 sq.m.) approx.

1012 COOK A STAR : 439 SOUTH 1410

Accessed via a secure communal entrance, the apartment opens into a welcoming hallway leading into the spacious open-plan living area. This versatile space includes a bright and airy lounge, dining area, and a modern kitchen fitted with a range of contemporary wall and base units, complemented by generous worktop space. The property includes a fridge freezer, washer/dryer and dishwasher. The open plan living area offers ample storage with a convenient cupboard space, with built in shelves. Multiple windows allow natural light to pour in, creating a warm and inviting atmosphere.

The property also features a comfortable double bedroom and a generous three-piece shower room, finished to a good standard.

Externally, residents can enjoy well-maintained communal grounds, while the apartment comes with its own designated parking space. The location offers convenient access to local amenities, including shops, eateries, and gyms, as well as excellent transport links to York City Centre via regular bus routes.