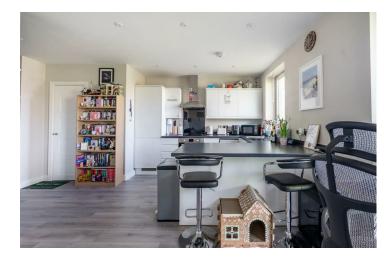

Accessed via a secure communal entrance, the apartment opens into a welcoming hallway leading into the spacious open-plan living area. This versatile space includes a bright and airy lounge, dining area, and a modern kitchen fitted with a range of contemporary wall and base units, complemented by generous worktop space. The property includes a fridge freezer, washer/dryer and dishwasher. The open plan living area offers ample storage with a convenient cupboard space, with built in shelves. Multiple windows allow natural light to pour in, creating a warm and inviting atmosphere.