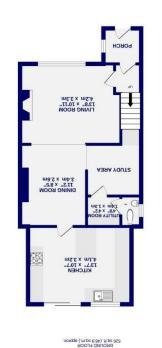

400 sq.ft. (37.1 sq.m.) approx.

qq6 (.m.p2 7.601) .fl.p2 1811 : A3AA 90013 JATO1

S2t sd'#' (S3'6 sd'm') approx. SND EFOOR

Internally, the property opens into a spacious entrance porch, leading into a welcoming hallway. To the right, the open-plan living space features two well-proportioned reception rooms, providing ample space for relaxation and entertaining. A convenient downstairs WC adds to the practicality of the home. At the rear, the extended kitchen-diner is a standout feature, offering an extensive range of wall and base units, generous worktop space, and French doors that open onto the well-maintained rear garden.