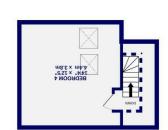

400 sq.ft. (37.1 sq.m.) approx.

qq6 (.m.p2 7.601) .fl.p2 1811 : A3AA 90013 JATO1

S2t sd'#' (S3'6 sd'm') approx. SND EFOOR

On the first floor, there are three well-sized bedrooms, including two doubles and a versatile third bedroom currently used as a study. A modern three-piece family bathroom completes this level. The second floor is home to a spacious fourth double bedroom, offering privacy and additional living flexibility.