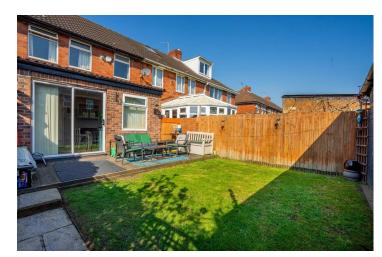

Externally, the property benefits from driveway parking to the front and a generous, east-facing rear garden. Enclosed by fencing, the garden is primarily laid to lawn, complemented by a patio seating area and a large outbuilding for additional storage.