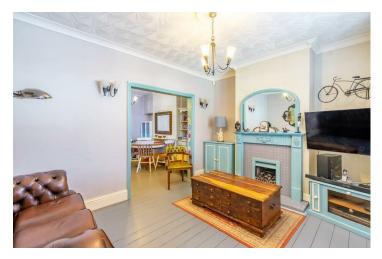

Internally, the property opens into a spacious entrance porch, leading into a welcoming hallway. To the right, the open-plan living space features two well-proportioned reception rooms, providing ample space for relaxation and entertaining. A convenient downstairs WC adds to the practicality of the home. At the rear, the extended kitchen-diner is a standout feature, offering an extensive range of wall and base units, generous worktop space, and French doors that open onto the well-maintained rear garden.