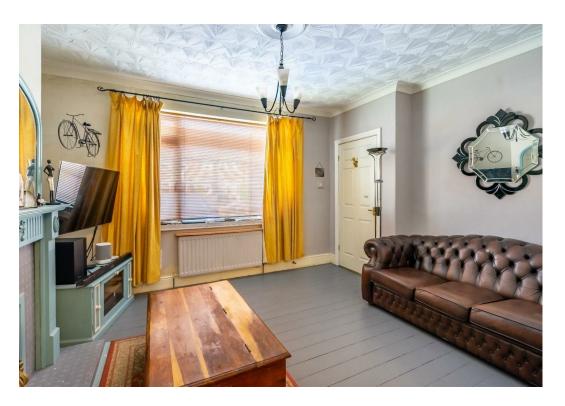

Internally, the property opens into a spacious entrance porch, leading into a welcoming hallway. To the right, the open-plan living space features two well-proportioned reception rooms, providing ample space for relaxation and entertaining. A convenient downstairs WC adds to the practicality of the home. At the rear, the extended kitchen-diner is a standout feature, offering an extensive range of wall and base units, generous worktop space, and French doors that open onto the well-maintained rear garden.