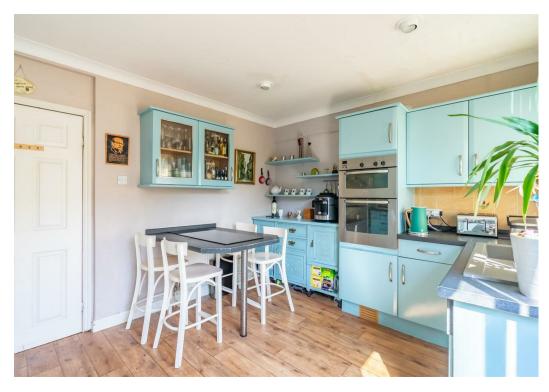

Internally, the property opens into a spacious entrance porch, leading into a welcoming hallway. To the right, the open-plan living space features two well-proportioned reception rooms, providing ample space for relaxation and entertaining. A convenient downstairs WC adds to the practicality of the home. At the rear, the extended kitchen-diner is a standout feature, offering an extensive range of wall and base units, generous worktop space, and French doors that open onto the well-maintained rear garden.