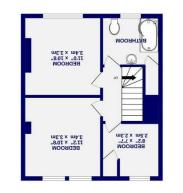

400 sq.ft. (37.1 sq.m.) approx.

qq6 (.m.p2 7.601) .fl.p2 1811 : A3AA 90013 JATO1

S2t sd'#' (S3'6 sd'm') approx. SND EFOOR

On the first floor, there are three well-sized bedrooms, including two doubles and a versatile third bedroom currently used as a study. A modern three-piece family bathroom completes this level. The second floor is home to a spacious fourth double bedroom, offering privacy and additional living flexibility.