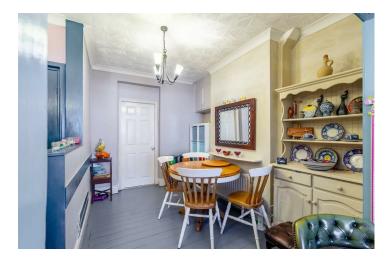

Internally, the property opens into a spacious entrance porch, leading into a welcoming hallway. To the right, the open-plan living space features two well-proportioned reception rooms, providing ample space for relaxation and entertaining. A convenient downstairs WC adds to the practicality of the home. At the rear, the extended kitchen-diner is a standout feature, offering an extensive range of wall and base units, generous worktop space, and French doors that open onto the well-maintained rear garden.