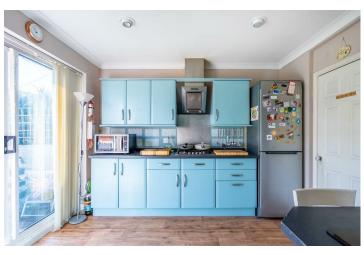

Internally, the property opens into a spacious entrance porch, leading into a welcoming hallway. To the right, the open-plan living space features two well-proportioned reception rooms, providing ample space for relaxation and entertaining. A convenient downstairs WC adds to the practicality of the home. At the rear, the extended kitchen-diner is a standout feature, offering an extensive range of wall and base units, generous worktop space, and French doors that open onto the well-maintained rear garden.