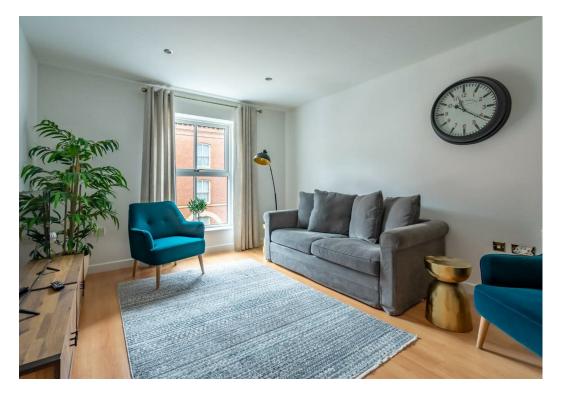

Accessed via a secure communal entrance, this first floor apartment has its own private door, which leads into a most spacious entrance hallway. To the left is the bright airy living kitchen diner, which has been recently decorated by the current owner. Overlooking Skeldergate, this room is flooded with natural light throughout the day is the true hub of the home. The kitchen itself offers an array of shaker style wall and base units, integrated appliances and plenty of worktop space. Across the hall is the immaculately presented threepiece bathroom with contemporary tiling, an overhead shower to bath and a vanity unit for storage. Finally, there is one double bedroom positioned to the front of the property, which is large enough for an array furniture, including a double bed and multiple storage cupboards.