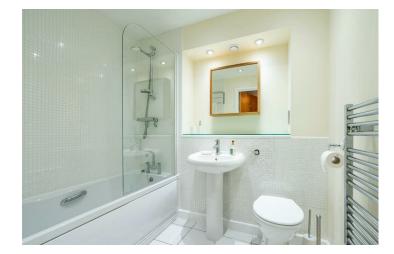

Accessed via a secure communal entrance, this first floor apartment has its own private door, which leads into a most spacious entrance hallway. To the left is the bright airy living kitchen diner, which has been recently decorated by the current owner. Overlooking Skeldergate, this room is flooded with natural light throughout the day is the true hub of the home. The kitchen itself offers an array of shaker style wall and base units, integrated appliances and plenty of worktop space. Across the hall is the immaculately presented threepiece bathroom with contemporary tiling, an overhead shower to bath and a vanity unit for storage. Finally, there is one double bedroom positioned to the front of the property, which is large enough for an array furniture, including a double bed and multiple storage cupboards.