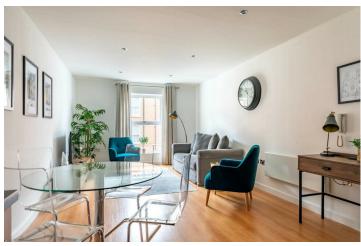

### £210,000

Located within one of York most popular developments, Centurion Square, this immaculately presented one bedroom apartment is sure to be popular on the open market. Positioned just a short distance from the varied local amenities York City centre has to offer, along with York train station, this property is perfect for anybody who works in the city or needs to regularly commute further afield. Offered with no onward with chain, this property could be an ideal first home or investment purchase.

Accessed via a secure communal entrance, this first floor apartment has its own private door, which leads into a most spacious entrance hallway. To the left is the bright airy living kitchen diner, which has been recently decorated by the current owner. Overlooking Skeldergate, this room is flooded with natural light throughout the day is the true hub of the home. The kitchen itself offers an array of shaker style wall and base units, integrated appliances and plenty of worktop space. Across the hall is the immaculately presented threepiece bathroom with contemporary tiling, an overhead shower to bath and a vanity unit for storage. Finally, there is one double bedroom positioned to the front of the property, which is large enough for an array furniture, including a double bed and multiple storage cupboards.