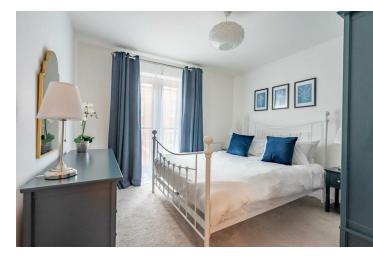

Accessed via a secure communal entrance, this first floor apartment has its own private door, which leads into a most spacious entrance hallway. To the left is the bright airy living kitchen diner, which has been recently decorated by the current owner. Overlooking Skeldergate, this room is flooded with natural light throughout the day is the true hub of the home. The kitchen itself offers an array of shaker style wall and base units, integrated appliances and plenty of worktop space. Across the hall is the immaculately presented threepiece bathroom with contemporary tiling, an overhead shower to bath and a vanity unit for storage. Finally, there is one double bedroom positioned to the front of the property, which is large enough for an array furniture, including a double bed and multiple storage cupboards.