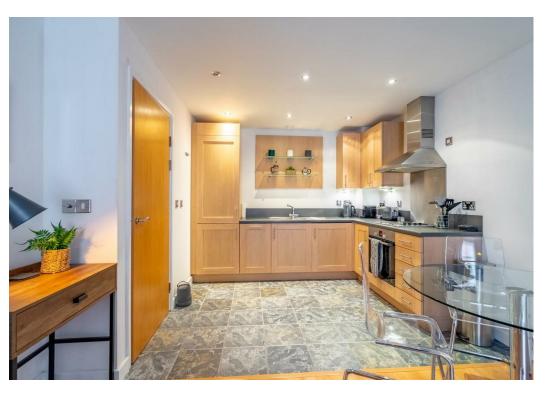

Accessed via a secure communal entrance, this first floor apartment has its own private door, which leads into a most spacious entrance hallway. To the left is the bright airy living kitchen diner, which has been recently decorated by the current owner. Overlooking Skeldergate, this room is flooded with natural light throughout the day is the true hub of the home. The kitchen itself offers an array of shaker style wall and base units, integrated appliances and plenty of worktop space. Across the hall is the immaculately presented threepiece bathroom with contemporary tiling, an overhead shower to bath and a vanity unit for storage. Finally, there is one double bedroom positioned to the front of the property, which is large enough for an array furniture, including a double bed and multiple storage cupboards.