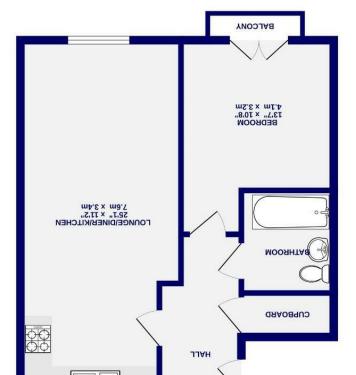

Accessed via a secure communal entrance, this first floor apartment has its own private door, which leads into a most spacious entrance hallway. To the left is the bright airy living kitchen diner, which has been recently decorated by the current owner. Overlooking Skeldergate, this room is flooded with natural light throughout the day is the true hub of the home. The kitchen itself offers an array of shaker style wall and base units, integrated appliances and plenty of worktop space. Across the hall is the immaculately presented threepiece bathroom with contemporary tiling, an overhead shower to bath and a vanity unit for storage. Finally, there is one double bedroom positioned to the front of the property, which is large enough for an array furniture, including a double bed and multiple storage cupboards.