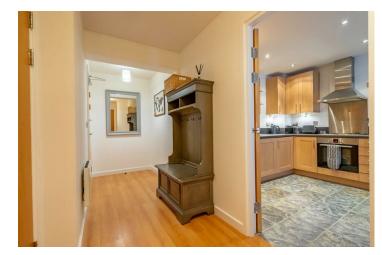

Accessed via a secure communal entrance, this first floor apartment has its own private door, which leads into a most spacious entrance hallway. To the left is the bright airy living kitchen diner, which has been recently decorated by the current owner. Overlooking Skeldergate, this room is flooded with natural light throughout the day is the true hub of the home. The kitchen itself offers an array of shaker style wall and base units, integrated appliances and plenty of worktop space. Across the hall is the immaculately presented threepiece bathroom with contemporary tiling, an overhead shower to bath and a vanity unit for storage. Finally, there is one double bedroom positioned to the front of the property, which is large enough for an array furniture, including a double bed and multiple storage cupboards.