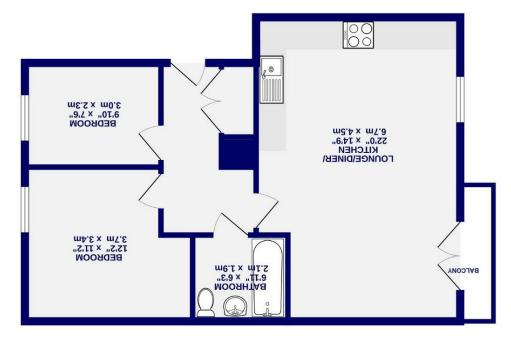

- These particulars have been prepared as accurately and as reliably as possible, but should not be relied upon as 'statement of fact'. If there is any point which is of particular importance to you, please contact the office and we would be pleased to check the
  - EbC B TOTAL FLOOR AREA: 632 sq.ft. (58.7 sq.m.) approx.

632 sq.ft. (58.7 sq.m.) approx. **CROUND FLOOR** 

Derwent Way , York YO31 ORQ

£87,400

2

A rare opportunity to acquire a 38% share of a large 2 bedroom apartment with external space to the front, in this sought after location, handy for a range of shops and local amenities.

Ground floor apartments rarely become available on the open market and are highly desirable, especially in such a superb location.

The apartment offers large open plan living as well as 2 good size bedrooms and a house bathroom. There is an allocated parking space to the rear.