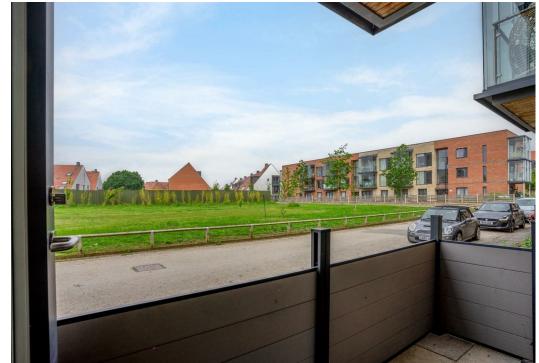

632 sq.ft. (58.7 sq.m.) approx. **CROUND FLOOR** 

Derwent Way , York YO31 ORQ

£87,400

2

A rare opportunity to acquire a 38% share of a large 2 bedroom apartment with external space to the front, in this sought after location, handy for a range of shops and local amenities.

Ground floor apartments rarely become available on the open market and are highly desirable, especially in such a superb location.

The apartment offers large open plan living as well as 2 good size bedrooms and a house bathroom. There is an allocated parking space to the rear.