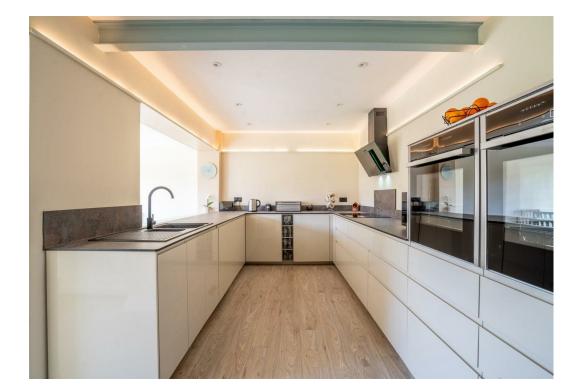

Internally, the property features a bright and airy entrance hall leading to the extended living room. With patio doors opening onto the generous garden, this space, along with the adjoining dining room, is filled with natural light throughout the day. The dining area is open to the kitchen, creating a fantastic space for entertaining. The kitchen boasts a stylish range of modern units and houses a selection of integrated appliances. Completing the ground floor is a formal sitting room at the front of the property, a convenient WC, and a utility room with access to the integral garage which houses a newly fitted boiler.