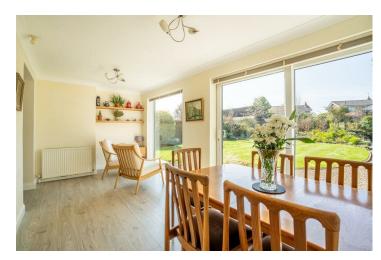

Internally, the property features a bright and airy entrance hall leading to the extended living room. With patio doors opening onto the generous garden, this space, along with the adjoining dining room, is filled with natural light throughout the day. The dining area is open to the kitchen, creating a fantastic space for entertaining. The kitchen boasts a stylish range of modern units and houses a selection of integrated appliances. Completing the ground floor is a formal sitting room at the front of the property, a convenient WC, and a utility room with access to the integral garage which houses a newly fitted boiler.