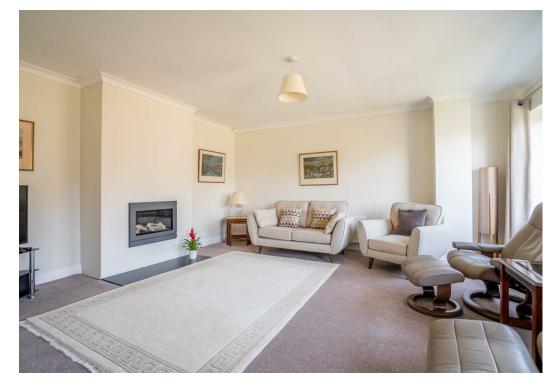

Internally, the property features a bright and airy entrance hall leading to the extended living room. With patio doors opening onto the generous garden, this space, along with the adjoining dining room, is filled with natural light throughout the day. The dining area is open to the kitchen, creating a fantastic space for entertaining. The kitchen boasts a stylish range of modern units and houses a selection of integrated appliances. Completing the ground floor is a formal sitting room at the front of the property, a convenient WC, and a utility room with access to the integral garage which houses a newly fitted boiler.

On the first floor, this spacious home offers four double bedrooms. The principal bedroom is located above the garage, spanning the width of the property, with windows on two aspects allowing plenty of natural. This bedroom also benefits from a modern shower ensuite and a convenient storage cupboard. The second double bedroom features a designated dressing area and its own ensuite, complete with a bath and overhead shower. Completing the internal accommodation is a modern family bathroom and a spacious landing with a skylight, allowing natural light to fill the space.