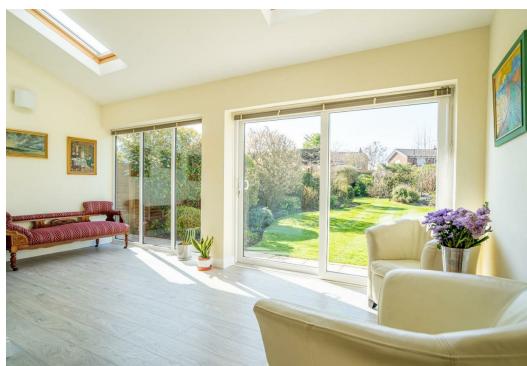

Internally, the property features a bright and airy entrance hall leading to the extended living room. With patio doors opening onto the generous garden, this space, along with the adjoining dining room, is filled with natural light throughout the day. The dining area is open to the kitchen, creating a fantastic space for entertaining. The kitchen boasts a stylish range of modern units and houses a selection of integrated appliances. Completing the ground floor is a formal sitting room at the front of the property, a convenient WC, and a utility room with access to the integral garage which houses a newly fitted boiler.