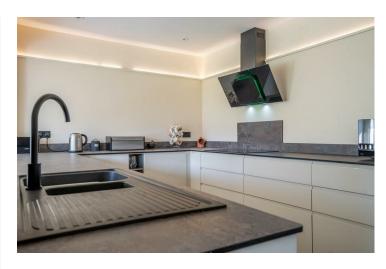

Internally, the property features a bright and airy entrance hall leading to the extended living room. With patio doors opening onto the generous garden, this space, along with the adjoining dining room, is filled with natural light throughout the day. The dining area is open to the kitchen, creating a fantastic space for entertaining. The kitchen boasts a stylish range of modern units and houses a selection of integrated appliances. Completing the ground floor is a formal sitting room at the front of the property, a convenient WC, and a utility room with access to the integral garage which houses a newly fitted boiler.