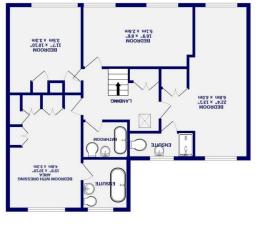

On the first floor, this spacious home offers four double bedrooms. The principal bedroom is located above the garage, spanning the width of the property, with windows on two aspects allowing plenty of natural. This bedroom also benefits from a modern shower ensuite and a convenient storage cupboard. The second double bedroom features a designated dressing area and its own ensuite, complete with a bath and overhead shower. Completing the internal accommodation is a modern family bathroom and a spacious landing with a skylight, allowing natural light to fill the space.