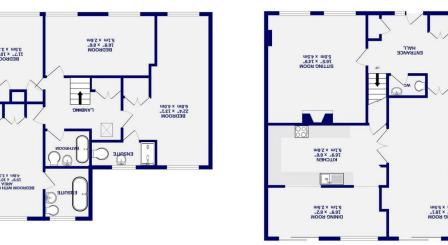

Internally, the property features a bright and airy entrance hall leading to the extended living room. With patio doors opening onto the generous garden, this space, along with the adjoining dining room, is filled with natural light throughout the day. The dining area is open to the kitchen, creating a fantastic space for entertaining. The kitchen boasts a stylish range of modern units and houses a selection of integrated appliances. Completing the ground floor is a formal sitting room at the front of the property, a convenient WC, and a utility room with access to the integral garage which houses a newly fitted boiler.

On the first floor, this spacious home offers four double bedrooms. The principal bedroom is located above the garage, spanning the width of the property, with windows on two aspects allowing plenty of natural. This bedroom also benefits from a modern shower ensuite and a convenient storage cupboard. The second double bedroom features a designated dressing area and its own ensuite, complete with a bath and overhead shower. Completing the internal accommodation is a modern family bathroom and a spacious landing with a skylight, allowing natural light to fill the space.