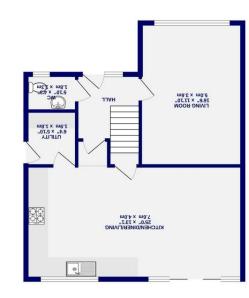

Beautifully presented throughout, the property features a stunning open-plan kitchen and family room, which overlooks the rear garden. The kitchen is equipped with an oven and combination microwave, integrated fridge-freezer and dishwasher. Additionally, there is a spacious separate reception room with a media wall, a utility room, and a cloakroom.