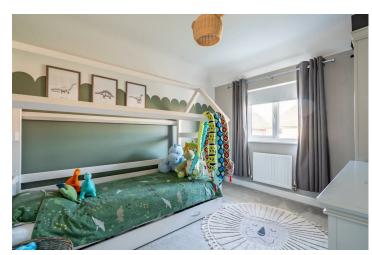

On the first floor, there are four well-proportioned bedrooms, including a master bedroom with an ensuite. Two of the bedrooms benefit from fitted wardrobes. A stylish house bathroom features a heated chrome towel rail and mirrored cabinets.