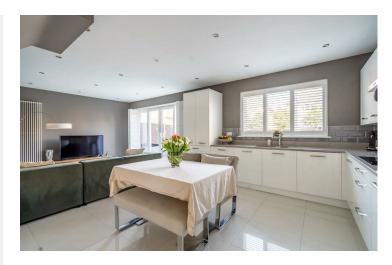

Beautifully presented throughout, the property features a stunning open-plan kitchen and family room, which overlooks the rear garden. The kitchen is equipped with an oven and combination microwave, integrated fridge-freezer and dishwasher. Additionally, there is a spacious separate reception room with a media wall, a utility room, and a cloakroom.