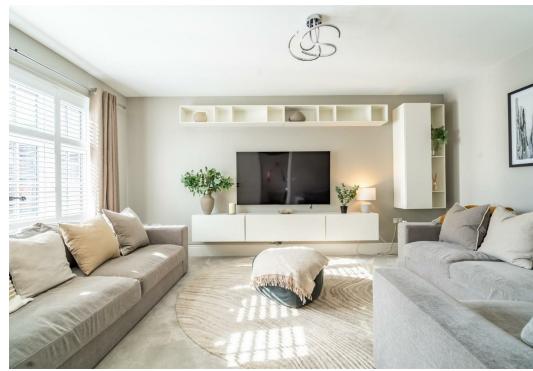

Beautifully presented throughout, the property features a stunning open-plan kitchen and family room, which overlooks the rear garden. The kitchen is equipped with an oven and combination microwave, integrated fridge-freezer and dishwasher. Additionally, there is a spacious separate reception room with a media wall, a utility room, and a cloakroom.