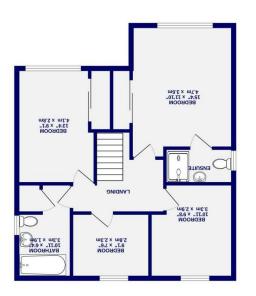

On the first floor, there are four well-proportioned bedrooms, including a master bedroom with an ensuite. Two of the bedrooms benefit from fitted wardrobes. A stylish house bathroom features a heated chrome towel rail and mirrored cabinets.