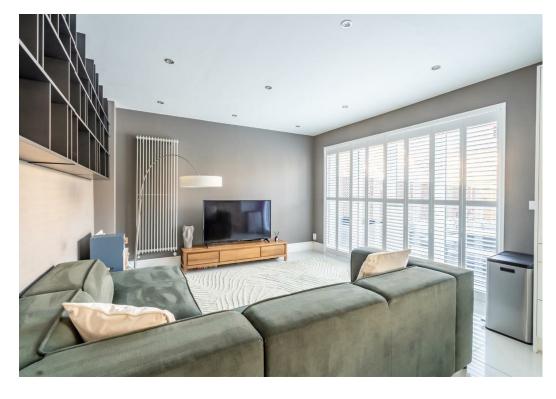

Beautifully presented throughout, the property features a stunning open-plan kitchen and family room, which overlooks the rear garden. The kitchen is equipped with an oven and combination microwave, integrated fridge-freezer and dishwasher. Additionally, there is a spacious separate reception room with a media wall, a utility room, and a cloakroom.