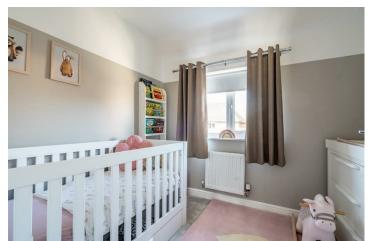

On the first floor, there are four well-proportioned bedrooms, including a master bedroom with an ensuite. Two of the bedrooms benefit from fitted wardrobes. A stylish house bathroom features a heated chrome towel rail and mirrored cabinets.