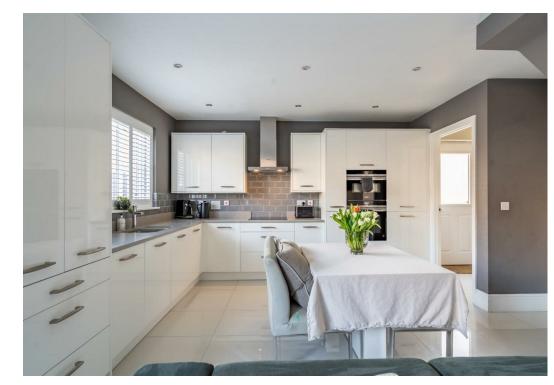

Beautifully presented throughout, the property features a stunning open-plan kitchen and family room, which overlooks the rear garden. The kitchen is equipped with an oven and combination microwave, integrated fridge-freezer and dishwasher. Additionally, there is a spacious separate reception room with a media wall, a utility room, and a cloakroom.