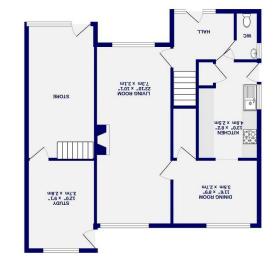

Upon entering the property, you are welcomed into a bright and inviting entrance hall, leading to the spacious living room, which enjoys an abundance of natural light thanks to its dual-aspect windows. The adjacent dining room offers large windows that look onto a beautiful, green garden, creating a perfect space for indoor-outdoor living. The kitchen is thoughtfully designed with a generous array of wall and base units, complemented by stylish worktops, providing ample storage and excellent space for food preparation. A study, located at the rear of the property, offers a quiet retreat and access to the garage, while a convenient downstairs WC complete this floor.

The first floor boasts a well-proportioned landing that leads to four generously-sized, versatile bedrooms, along with a modern family shower room.

Externally, the property offers a driveway with a wellmaintained lawned garden to the front, as well as access to the garage. The rear garden is a true highlight, featuring a charming and cared-for English country garden—an ideal space for enjoying a morning coffee or entertaining family and friends in the warmer months.