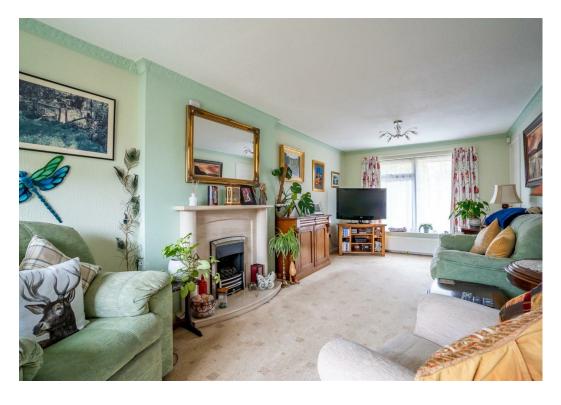

Upon entering the property, you are welcomed into a bright and inviting entrance hall, leading to the spacious living room, which enjoys an abundance of natural light thanks to its dual-aspect windows. The adjacent dining room offers large windows that look onto a beautiful, green garden, creating a perfect space for indoor-outdoor living. The kitchen is thoughtfully designed with a generous array of wall and base units, complemented by stylish worktops, providing ample storage and excellent space for food preparation. A study, located at the rear of the property, offers a quiet retreat and access to the garage, while a convenient downstairs WC complete this floor.