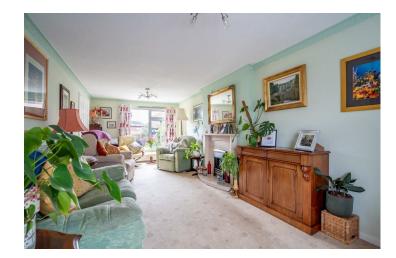

Upon entering the property, you are welcomed into a bright and inviting entrance hall, leading to the spacious living room, which enjoys an abundance of natural light thanks to its dual-aspect windows. The adjacent dining room offers large windows that look onto a beautiful, green garden, creating a perfect space for indoor-outdoor living. The kitchen is thoughtfully designed with a generous array of wall and base units, complemented by stylish worktops, providing ample storage and excellent space for food preparation. A study, located at the rear of the property, offers a quiet retreat and access to the garage, while a convenient downstairs WC complete this floor.