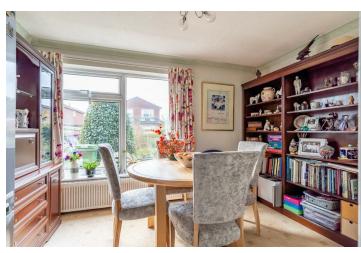

Upon entering the property, you are welcomed into a bright and inviting entrance hall, leading to the spacious living room, which enjoys an abundance of natural light thanks to its dual-aspect windows. The adjacent dining room offers large windows that look onto a beautiful, green garden, creating a perfect space for indoor-outdoor living. The kitchen is thoughtfully designed with a generous array of wall and base units, complemented by stylish worktops, providing ample storage and excellent space for food preparation. A study, located at the rear of the property, offers a quiet retreat and access to the garage, while a convenient downstairs WC complete this floor.