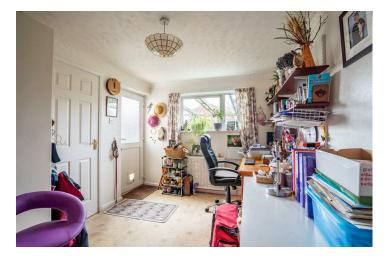

Upon entering the property, you are welcomed into a bright and inviting entrance hall, leading to the spacious living room, which enjoys an abundance of natural light thanks to its dual-aspect windows. The adjacent dining room offers large windows that look onto a beautiful, green garden, creating a perfect space for indoor-outdoor living. The kitchen is thoughtfully designed with a generous array of wall and base units, complemented by stylish worktops, providing ample storage and excellent space for food preparation. A study, located at the rear of the property, offers a quiet retreat and access to the garage, while a convenient downstairs WC complete this floor.