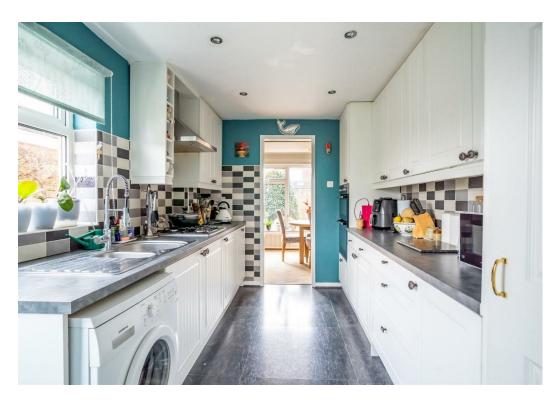

Upon entering the property, you are welcomed into a bright and inviting entrance hall, leading to the spacious living room, which enjoys an abundance of natural light thanks to its dual-aspect windows. The adjacent dining room offers large windows that look onto a beautiful, green garden, creating a perfect space for indoor-outdoor living. The kitchen is thoughtfully designed with a generous array of wall and base units, complemented by stylish worktops, providing ample storage and excellent space for food preparation. A study, located at the rear of the property, offers a quiet retreat and access to the garage, while a convenient downstairs WC complete this floor.