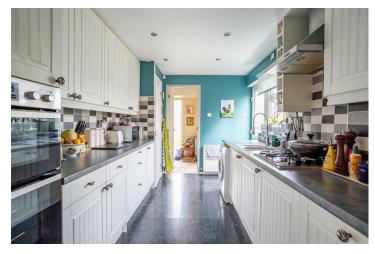

Upon entering the property, you are welcomed into a bright and inviting entrance hall, leading to the spacious living room, which enjoys an abundance of natural light thanks to its dual-aspect windows. The adjacent dining room offers large windows that look onto a beautiful, green garden, creating a perfect space for indoor-outdoor living. The kitchen is thoughtfully designed with a generous array of wall and base units, complemented by stylish worktops, providing ample storage and excellent space for food preparation. A study, located at the rear of the property, offers a quiet retreat and access to the garage, while a convenient downstairs WC complete this floor.