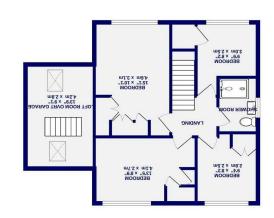

The first floor boasts a well-proportioned landing that leads to four generously-sized, versatile bedrooms, along with a modern family shower room.

Externally, the property offers a driveway with a wellmaintained lawned garden to the front, as well as access to the garage. The rear garden is a true highlight, featuring a charming and cared-for English country garden—an ideal space for enjoying a morning coffee or entertaining family and friends in the warmer months.