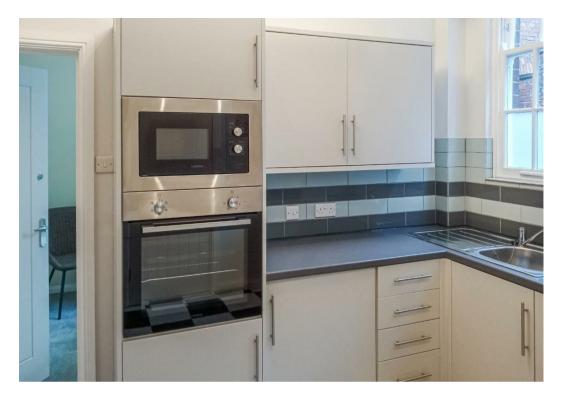

The property features a spacious kitchen and living-dining area with integrated appliances and satin-finish wall and base units. Each of the four double bedrooms benefits from an en-suite shower and toilet. The first-floor landing provides a communal area with additional kitchen units and a seating space. On-street permit parking is available at the front, and the property has access to communal bike and bin stores serving The Stables.