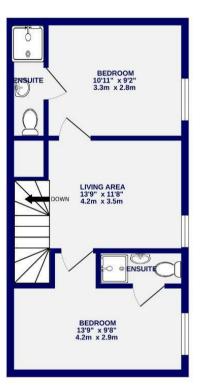

The property features a spacious kitchen and living-dining area with integrated appliances and satin-finish wall and base units. Each of the four double bedrooms benefits from an en-suite shower and toilet. The first-floor landing provides a communal area with additional kitchen units and a seating space. On-street permit parking is available at the front, and the property has access to communal bike and bin stores serving The Stables.

- Exciting Investment Property
- Four Bedrooms & Ensuites
- Ideal Location For Universities
- Easy Access To CC & Train Station
- Tenancy In Place June 2025
- No Onward Chain
- FPC F

GROUND FLOOR 380 sq.ft. (35.3 sq.m.) approx. 1ST FLOOR 381 sq.ft. (35.4 sq.m.) approx

TOTAL FLOOR AREA: 760 sq.ft. (70.6 sq.m.) approx.

Whilst overy attempt has been made to ensure the accuracy of the thoughts contained here, measurement of doors, known, somit and any other terms are approximate and no reportshifty is taken for any error or doors, known, somit and any other terms are approximate and no responsibility is taken for any error procedure, but the contained of the co