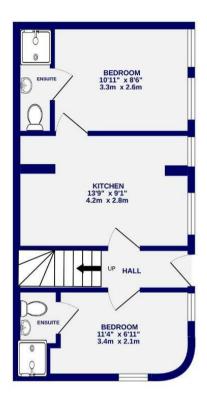

- Exciting Investment Property
- Four Bedrooms & Ensuites
- Ideal Location For Universities
- Easy Access To CC & Train Station
- Tenancy In Place June 2025
- No Onward Chain
- FPC F

GROUND FLOOR 380 sq.ft. (35.3 sq.m.) approx. 1ST FLOOR 381 sq.ft. (35.4 sq.m.) approx

TOTAL FLOOR AREA: 760 sq.ft. (70.6 sq.m.) approx.

Whilst overy attempt has been made to ensure the accuracy of the thoughts contained here, measurement of doors, known, somit and any other terms are approximate and no reportshifty is taken for any error or doors, known, somit and any other terms are approximate and no responsibility is taken for any error procedure, but the contained of the co