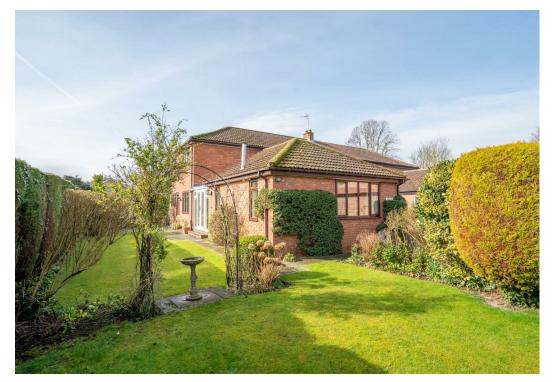

Externally, a generous driveway leads to the double garage, while mature, landscaped gardens wrap around the side and rear of the property, featuring a paved patio area—perfect for outdoor relaxation.