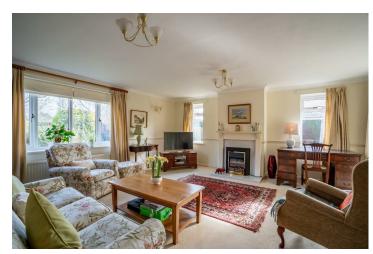

The accommodation briefly comprises a welcoming entrance hallway with a cloakroom/WC, leading to a bright and spacious lounge featuring a characterful fireplace and multiple windows that frame the gardens to the front and side. A central conservatory, open to both the lounge and formal dining room, provides a light-filled space with beautiful garden views. The dining room seamlessly connects to a modern kitchen, creating a practical and sociable layout. Additionally, the ground floor benefits from a pantry, utility room, and direct access to the integral double garage.