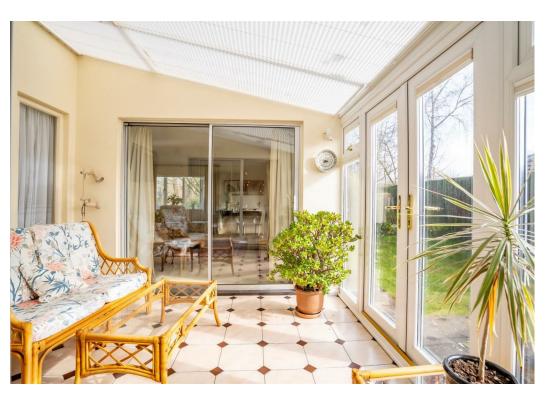

The accommodation briefly comprises a welcoming entrance hallway with a cloakroom/WC, leading to a bright and spacious lounge featuring a characterful fireplace and multiple windows that frame the gardens to the front and side. A central conservatory, open to both the lounge and formal dining room, provides a light-filled space with beautiful garden views. The dining room seamlessly connects to a modern kitchen, creating a practical and sociable layout. Additionally, the ground floor benefits from a pantry, utility room, and direct access to the integral double garage.