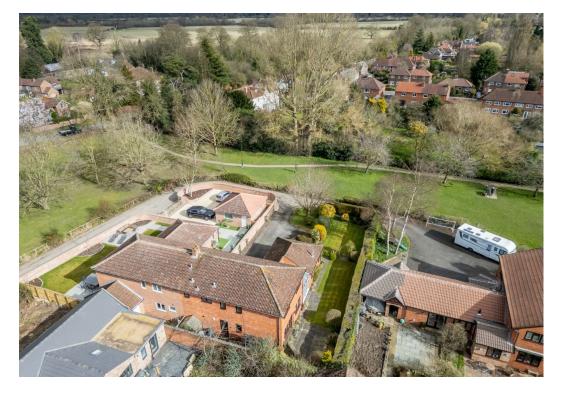

## £550,000

A charming four-bedroom detached home, perfectly positioned on the edge of the picturesque village green in a peaceful cul-de-sac. Located in The Wheelhouse, within the historic village of Skelton, this property benefits from a strong community feel while offering convenient access to York city centre and excellent transport links via the outer ring road.

Externally, a generous driveway leads to the double garage, while mature, landscaped gardens wrap around the side and rear of the property, featuring a paved patio area—perfect for outdoor relaxation.