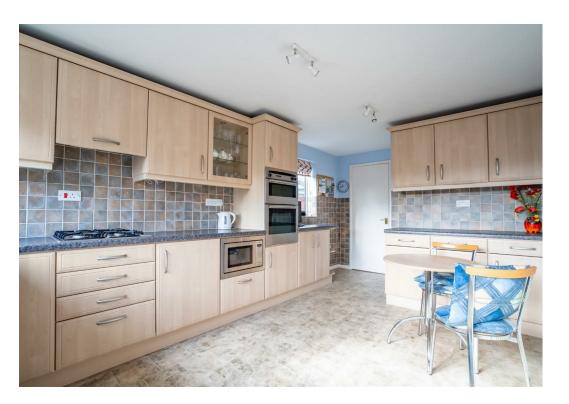

The accommodation briefly comprises a welcoming entrance hallway with a cloakroom/WC, leading to a bright and spacious lounge featuring a characterful fireplace and multiple windows that frame the gardens to the front and side. A central conservatory, open to both the lounge and formal dining room, provides a light-filled space with beautiful garden views. The dining room seamlessly connects to a modern kitchen, creating a practical and sociable layout. Additionally, the ground floor benefits from a pantry, utility room, and direct access to the integral double garage.