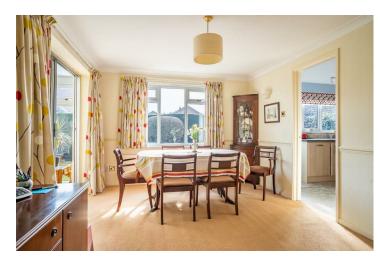

The accommodation briefly comprises a welcoming entrance hallway with a cloakroom/WC, leading to a bright and spacious lounge featuring a characterful fireplace and multiple windows that frame the gardens to the front and side. A central conservatory, open to both the lounge and formal dining room, provides a light-filled space with beautiful garden views. The dining room seamlessly connects to a modern kitchen, creating a practical and sociable layout. Additionally, the ground floor benefits from a pantry, utility room, and direct access to the integral double garage.