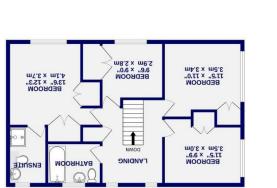

RITCHEN RYTCHEN RYT

> GROUND FLOOR 1146 sq.ft. (106.5 sq.m.) approx.

15T FLOOR 707 sq.ft. (65.7 sq.m.) approx.

6 (.m.ps 1.571) .fl.ps 5381 : A39A 90019 JATOT

Upstairs, there are four well-proportioned bedrooms, including a master suite overlooking the green, complete with fitted wardrobes and an en-suite shower room. A stylish family bathroom serves the remaining bedrooms.