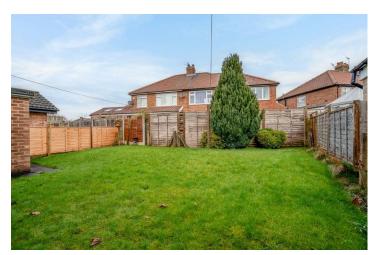

Externally to the front is a driveway for parking and a garage. To the rear is a garden with laid lawn and potential space to extend subject to the relevant planning permissions.

Offered for sale with no onward chain, early viewing is recommended to fully appreciate the potential of this property and the location.