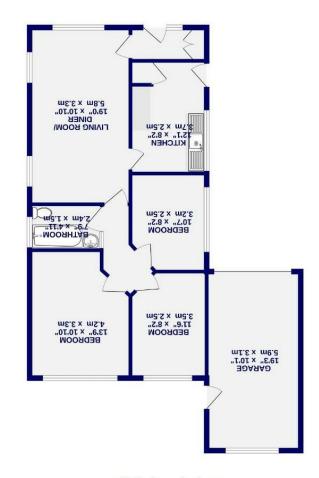

GROUND FLOOR 912 sq.ft. (84.7 sq.m.) approx.

- Ebc c
- Sought After Location
- Modernisation Required
  - Garage
  - Driveway
  - Front & RearGarden
    - Livingroom
      - Kitchen
    - Three Bedrooms
  - Detached Bungalow

Situated in a quiet nook on Hull Road, to the East of York, this property is ideally located with easy access to the city centre, excellent commuter links, and a variety of local amenities.

Upon entering the property into the kitchen, with original retro units, leading to the living room at the front of the property with delightful views to watch the world go by. From the inner hall are three bedrooms and a house bathroom.

Externally to the front is a driveway for parking and a garage. To the rear is a garden with laid lawn and potential space to extend subject to the relevant planning permissions.

Offered for sale with no onward chain, early viewing is recommended to fully appreciate the potential of this property and the location.