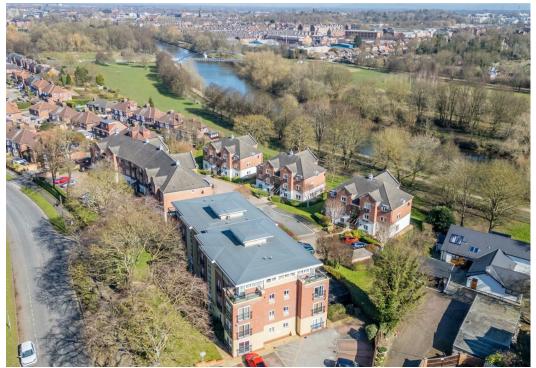

## Bishopthorpe Road, , York, YO23 1PG

Bishopthorpe Road , York YO23 1PG

No Onward Chain £227 500

A modern first floor apartment forming part of this popular development in this much sought after and convenient location. The location has the benefit of being on the edge of open countryside yet with the full range of shops and local amenities on Bishopthorpe road close to hand.

There is also a picturesque riverside walk to the city centre. The property benefits from a prominent corner position with full length duel aspect windows to the main reception room as well as two bedrooms and a separate kitchen, seldom found in apartments at this price point.