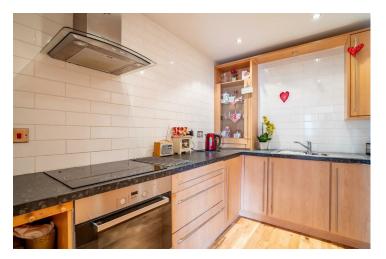

## YOZ3 JPG , York Bishopthorpe Road

Leasehold Council Tax Band - D

- First Floor Apartment
- Two Bedrooms
- moofi privid toaqee laud •
- · Separate Kitchen
- Modern Bathroom
- Allocated Parking
- EPC TBA

There is also a picturesque riverside walk to the city centre. The property benefits from a prominent corner position with full length duel aspect windows to the main reception room as well as two bedrooms and a separate kitchen, seldom found in apartments at this price point.