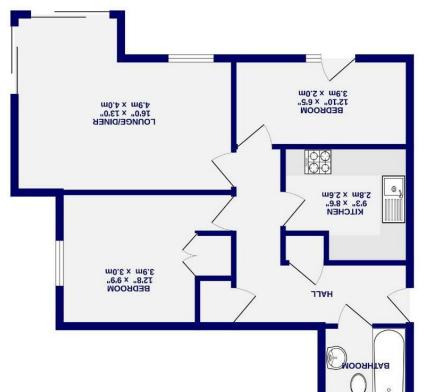

## YOZ3 JPG , York Bishopthorpe Road

Leasehold Council Tax Band - D

- First Floor Apartment
- Two Bedrooms
- moofi privid toaqee laud •
- · Separate Kitchen
- Modern Bathroom
- Allocated Parking
- EPC TBA

There is also a picturesque riverside walk to the city centre. The property benefits from a prominent corner position with full length duel aspect windows to the main reception room as well as two bedrooms and a separate kitchen, seldom found in apartments at this price point.