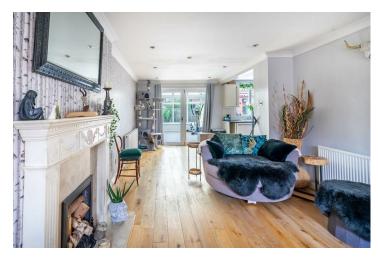

The property comprises an entrance hall which provides access to the downstairs WC as well as leading through to the open plan living/diner/kitchen. Tastefully decorated throughout and with a large window to the front, this space is bright and airy. The fitted kitchen is located at the rear of the property and offers ample storage by way of multiple wall and base units. French doors also lead out into the conservatory which provides a useful additional reception room.