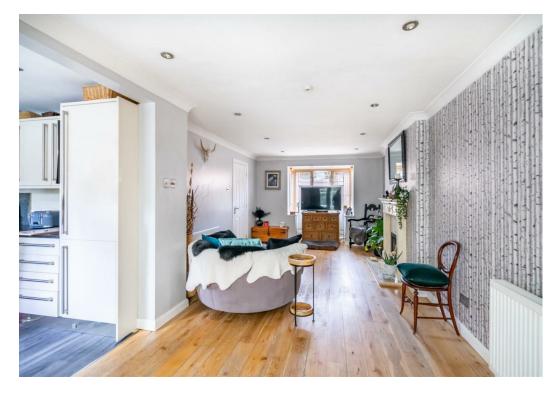

The property comprises an entrance hall which provides access to the downstairs WC as well as leading through to the open plan living/diner/kitchen. Tastefully decorated throughout and with a large window to the front, this space is bright and airy. The fitted kitchen is located at the rear of the property and offers ample storage by way of multiple wall and base units. French doors also lead out into the conservatory which provides a useful additional reception room.