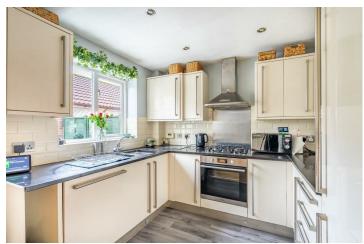

The property comprises an entrance hall which provides access to the downstairs WC as well as leading through to the open plan living/diner/kitchen. Tastefully decorated throughout and with a large window to the front, this space is bright and airy. The fitted kitchen is located at the rear of the property and offers ample storage by way of multiple wall and base units. French doors also lead out into the conservatory which provides a useful additional reception room.