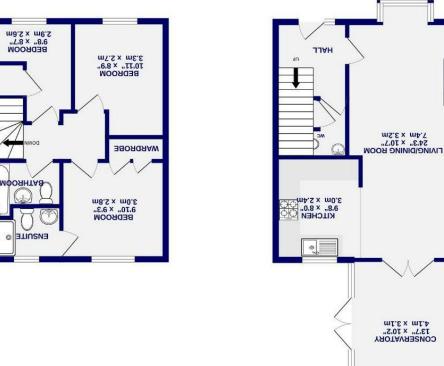

The property comprises an entrance hall which provides access to the downstairs WC as well as leading through to the open plan living/diner/kitchen. Tastefully decorated throughout and with a large window to the front, this space is bright and airy. The fitted kitchen is located at the rear of the property and offers ample storage by way of multiple wall and base units. French doors also lead out into the conservatory which provides a useful additional reception room.

On the first floor are two double bedrooms, a slightly smaller bedroom and a modern bathroom. The main bedroom also benefits from a shower room ensuite.

A well maintained rear garden offers both AstroTurf and decked areas. In addition to the lengthy driveway which can park up to two vehicles there is a single detached garage with power.