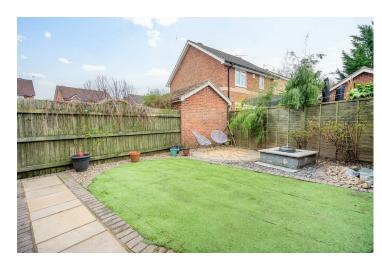

On the first floor are two double bedrooms, a slightly smaller bedroom and a modern bathroom. The main bedroom also benefits from a shower room ensuite.

A well maintained rear garden offers both AstroTurf and decked areas. In addition to the lengthy driveway which can park up to two vehicles there is a single detached garage with power.