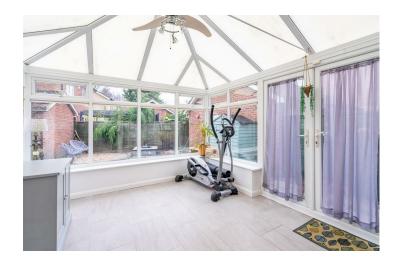

The property comprises an entrance hall which provides access to the downstairs WC as well as leading through to the open plan living/diner/kitchen. Tastefully decorated throughout and with a large window to the front, this space is bright and airy. The fitted kitchen is located at the rear of the property and offers ample storage by way of multiple wall and base units. French doors also lead out into the conservatory which provides a useful additional reception room.