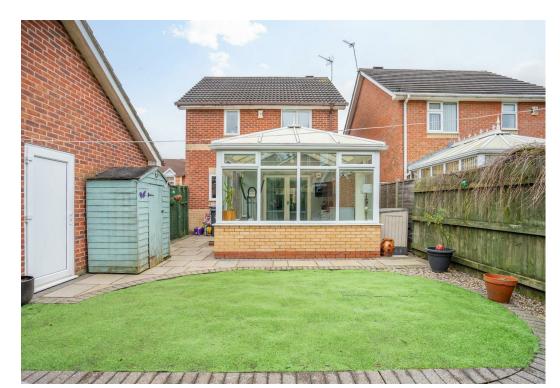

On the first floor are two double bedrooms, a slightly smaller bedroom and a modern bathroom. The main bedroom also benefits from a shower room ensuite.

A well maintained rear garden offers both AstroTurf and decked areas. In addition to the lengthy driveway which can park up to two vehicles there is a single detached garage with power.