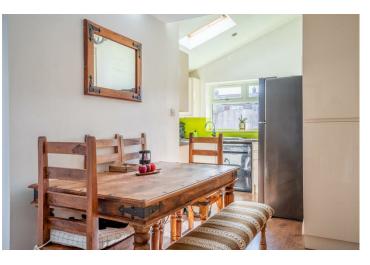

Internally the property comprises an entrance hall leading into the heart and hub of the home, the contemporary kitchen diner boasting an array of gloss wall and base units. Into the bright and airy living room. To the rear property is a sunroom and snug, offer extra family living or a private tranquil sanctuary. A modern and neutrally finished downstair WC and shower room with utility are complete this floor.