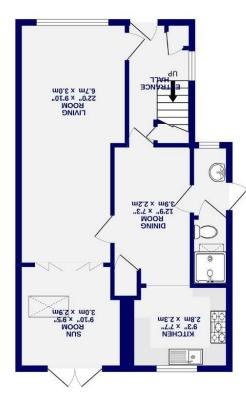

GROUND FLOOR 564 sq.ft. (52.4 sq.m.) approx.

15T FLOOR 353 sq.ft. (32.8 sq.m.) approx.

orqqs (.m.pz S.28) .ft.pz 516 : A39A 900J4 JATOT

Internally the property comprises an entrance hall leading into the heart and hub of the home, the contemporary kitchen diner boasting an array of gloss wall and base units. Into the bright and airy living room. To the rear property is a sunroom and snug, offer extra family living or a private tranquil sanctuary. A modern and neutrally finished downstair WC and shower room with utility are complete this floor.

On the first floor are three versatile bedrooms and a modern house bathroom.

Externally is a driveway offering off street parking for multiple cars, a substantial garage. To the rear is a maintenance free garden.