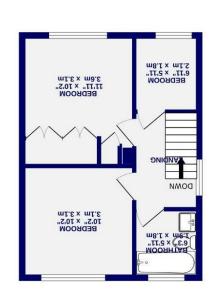

GROUND FLOOR 564 sq.ft. (52.4 sq.m.) approx.

15T FLOOR 353 sq.ft. (32.8 sq.m.) approx.

orqqs (.m.pz S.28) .ft.pz 516 : A39A 900J4 JATOT

On the first floor are three versatile bedrooms and a modern house bathroom.

Externally is a driveway offering off street parking for multiple cars, a substantial garage. To the rear is a maintenance free garden.