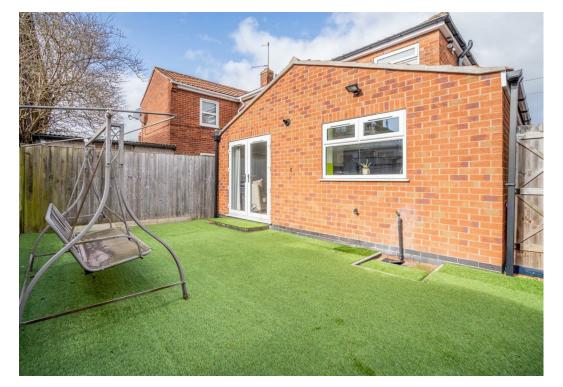

Internally the property comprises an entrance hall leading into the heart and hub of the home, the contemporary kitchen diner boasting an array of gloss wall and base units. Into the bright and airy living room. To the rear property is a sunroom and snug, offer extra family living or a private tranquil sanctuary. A modern and neutrally finished downstair WC and shower room with utility are complete this floor.

On the first floor are three versatile bedrooms and a modern house bathroom.

Externally is a driveway offering off street parking for multiple cars, a substantial garage. To the rear is a maintenance free garden.