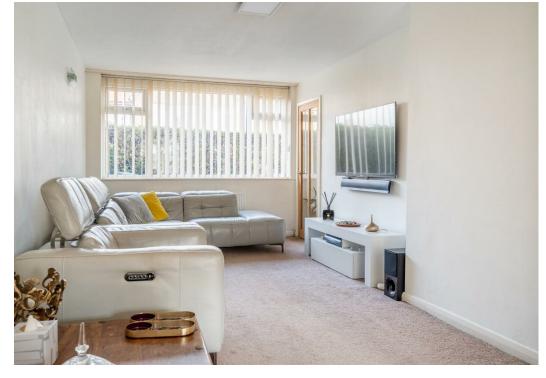

Internally the property comprises an entrance hall leading into the heart and hub of the home, the contemporary kitchen diner boasting an array of gloss wall and base units. Into the bright and airy living room. To the rear property is a sunroom and snug, offer extra family living or a private tranquil sanctuary. A modern and neutrally finished downstair WC and shower room with utility are complete this floor.