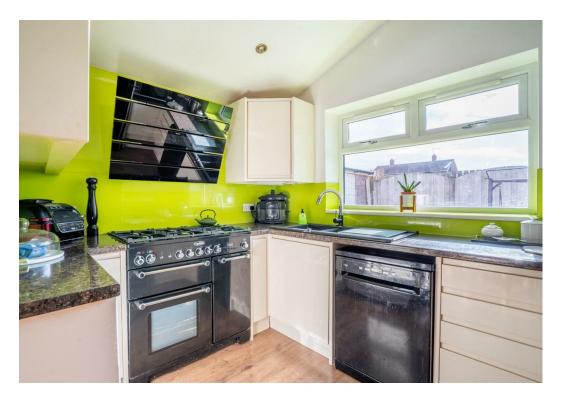

Internally the property comprises an entrance hall leading into the heart and hub of the home, the contemporary kitchen diner boasting an array of gloss wall and base units. Into the bright and airy living room. To the rear property is a sunroom and snug, offer extra family living or a private tranquil sanctuary. A modern and neutrally finished downstair WC and shower room with utility are complete this floor.