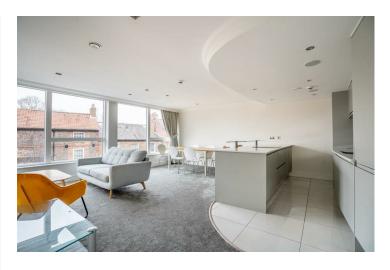

The spacious entrance hallway, with a convenient storage cupboard, leads to an impressive open-plan living/dining/kitchen area. Large floor-to-ceiling windows provide picturesque views of the period cottages on Aldwark. The contemporary kitchen, finished in light grey with white Silestone worktops and wood-effect splashbacks, includes a range of integrated appliances such as eye-level double ovens and an induction hob built into the central peninsula/breakfast bar.