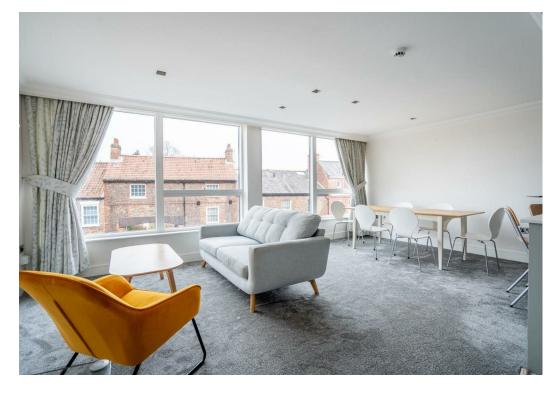

The spacious entrance hallway, with a convenient storage cupboard, leads to an impressive open-plan living/dining/kitchen area. Large floor-to-ceiling windows provide picturesque views of the period cottages on Aldwark. The contemporary kitchen, finished in light grey with white Silestone worktops and wood-effect splashbacks, includes a range of integrated appliances such as eye-level double ovens and an induction hob built into the central peninsula/breakfast bar.