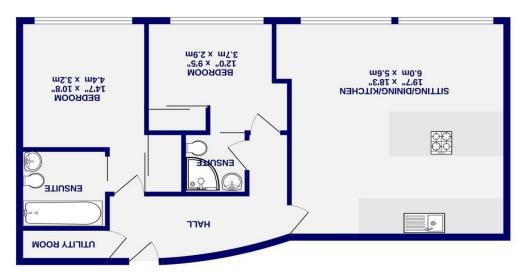

FIRST FLOOR 783 sq.ft. (72.8 sq.m.) approx.

The spacious entrance hallway, with a convenient storage cupboard, leads to an impressive open-plan living/dining/kitchen area. Large floor-to-ceiling windows provide picturesque views of the period cottages on Aldwark. The contemporary kitchen, finished in light grey with white Silestone worktops and wood-effect splashbacks, includes a range of integrated appliances such as eye-level double ovens and an induction hob built into the central peninsula/breakfast bar.

Both double bedrooms feature fitted wardrobes and luxurious ensuite bathrooms. The master ensuite includes a bath, while the second ensuite boasts a walk-in shower.

The property benefits from an allocated secure parking space, a basement storage cage, A lift to all floors and a ground-floor concierge service.