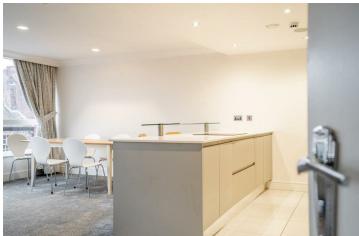

The spacious entrance hallway, with a convenient storage cupboard, leads to an impressive open-plan living/dining/kitchen area. Large floor-to-ceiling windows provide picturesque views of the period cottages on Aldwark. The contemporary kitchen, finished in light grey with white Silestone worktops and wood-effect splashbacks, includes a range of integrated appliances such as eye-level double ovens and an induction hob built into the central peninsula/breakfast bar.