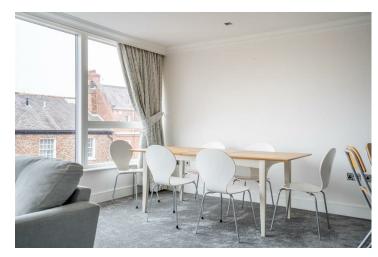

The spacious entrance hallway, with a convenient storage cupboard, leads to an impressive open-plan living/dining/kitchen area. Large floor-to-ceiling windows provide picturesque views of the period cottages on Aldwark. The contemporary kitchen, finished in light grey with white Silestone worktops and wood-effect splashbacks, includes a range of integrated appliances such as eye-level double ovens and an induction hob built into the central peninsula/breakfast bar.