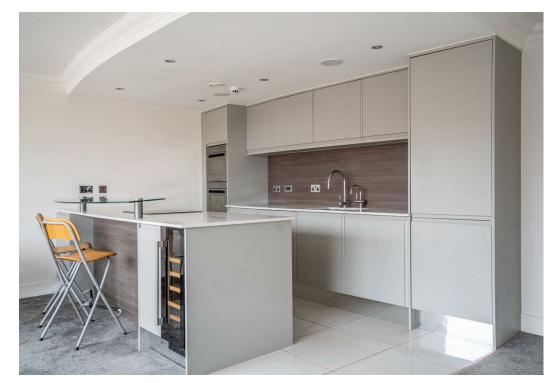

The spacious entrance hallway, with a convenient storage cupboard, leads to an impressive open-plan living/dining/kitchen area. Large floor-to-ceiling windows provide picturesque views of the period cottages on Aldwark. The contemporary kitchen, finished in light grey with white Silestone worktops and wood-effect splashbacks, includes a range of integrated appliances such as eye-level double ovens and an induction hob built into the central peninsula/breakfast bar.