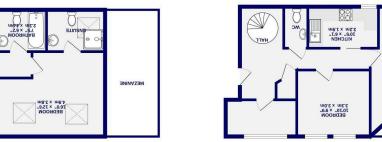

2.8m x 4.1m 19.1" x 13.4" LOUNGE/DINER

- EbC-D
- Allocated Parking
- S Bathrooms & Cloakroom
- Galleried Master Bedroom
  - mooA pniviJ nslA naqO
    - · 3 Bedrooms & Study
- Large Penthouse Maisonette

## Or Nearest Offer f349 000

A unique three bedroom penthouse maisonette with a galleried living room and balcony as well as a spiral staircase from the entrance hall to the upper floors.

There are three large bedrooms as well as a study, with the master bedroom being open to the vaulted ceiling above the living area. There are two bathrooms as well as a cloakroom on the lower floor as well as a separate kitchen.

The arrangement of the accommodation means that the rooms can be used in a variety of ways making this a most versatile property. There is also an allocated car parking space as well as being within a short walk of both the city centre and University.