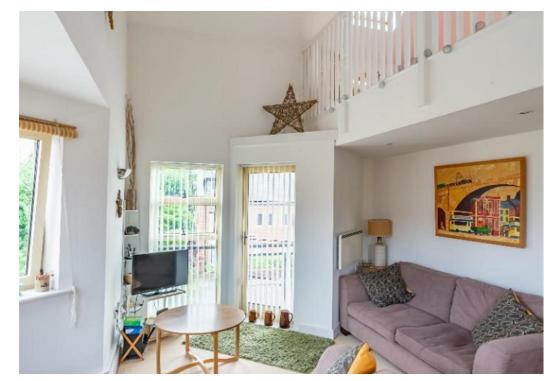

## Or Nearest Offer f349 000

A unique three bedroom penthouse maisonette with a galleried living room and balcony as well as a spiral staircase from the entrance hall to the upper floors.

There are three large bedrooms as well as a study, with the master bedroom being open to the vaulted ceiling above the living area. There are two bathrooms as well as a cloakroom on the lower floor as well as a separate kitchen.

The arrangement of the accommodation means that the rooms can be used in a variety of ways making this a most versatile property. There is also an allocated car parking space as well as being within a short walk of both the city centre and University.