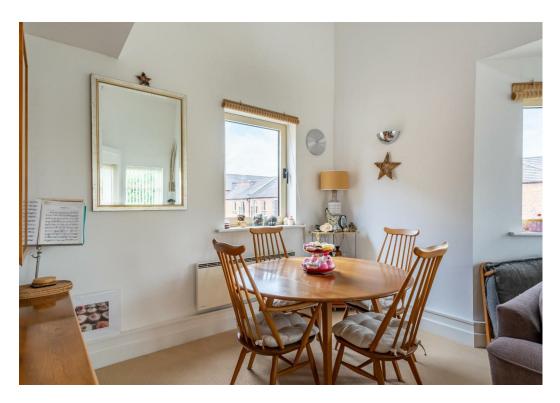

## Or Nearest Offer f349 000

A unique three bedroom penthouse maisonette with a galleried living room and balcony as well as a spiral staircase from the entrance hall to the upper floors.

There are three large bedrooms as well as a study, with the master bedroom being open to the vaulted ceiling above the living area. There are two bathrooms as well as a cloakroom on the lower floor as well as a separate kitchen.

The arrangement of the accommodation means that the rooms can be used in a variety of ways making this a most versatile property. There is also an allocated car parking space as well as being within a short walk of both the city centre and University.