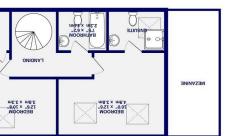

2.8m x 4.1m 19.1" x 13.4" LOUNGE/DINER

- EbC-D
- Allocated Parking
- S Bathrooms & Cloakroom
- Galleried Master Bedroom
  - mooA pniviJ nslA naqO
    - · 3 Bedrooms & Study
- Large Penthouse Maisonette

## Or Nearest Offer f349 000

A unique three bedroom penthouse maisonette with a galleried living room and balcony as well as a spiral staircase from the entrance hall to the upper floors.

There are three large bedrooms as well as a study, with the master bedroom being open to the vaulted ceiling above the living area. There are two bathrooms as well as a cloakroom on the lower floor as well as a separate kitchen.

The arrangement of the accommodation means that the rooms can be used in a variety of ways making this a most versatile property. There is also an allocated car parking space as well as being within a short walk of both the city centre and University.