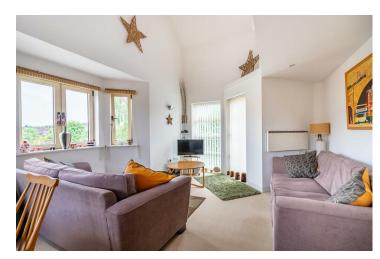

## Or Nearest Offer f349 000

A unique three bedroom penthouse maisonette with a galleried living room and balcony as well as a spiral staircase from the entrance hall to the upper floors.

There are three large bedrooms as well as a study, with the master bedroom being open to the vaulted ceiling above the living area. There are two bathrooms as well as a cloakroom on the lower floor as well as a separate kitchen.

The arrangement of the accommodation means that the rooms can be used in a variety of ways making this a most versatile property. There is also an allocated car parking space as well as being within a short walk of both the city centre and University.