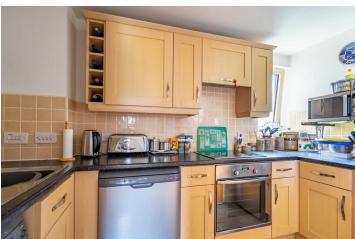

## Or Nearest Offer f349 000

A unique three bedroom penthouse maisonette with a galleried living room and balcony as well as a spiral staircase from the entrance hall to the upper floors.

There are three large bedrooms as well as a study, with the master bedroom being open to the vaulted ceiling above the living area. There are two bathrooms as well as a cloakroom on the lower floor as well as a separate kitchen.