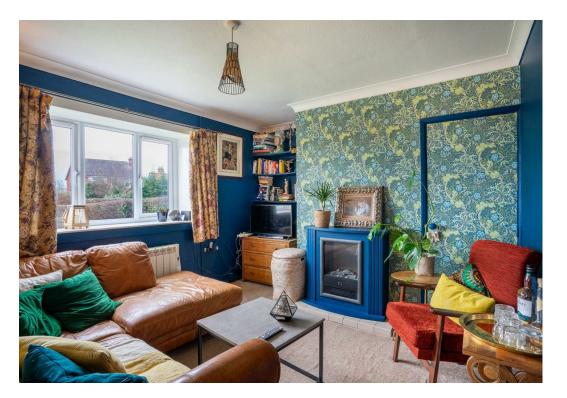

Internally, the property offers an entrance hall leading into a generous reception room. With two windows overlooking the front aspect and benefiting from a south facing position, this space is filled with natural light throughout the day. An integrated cupboard, partially framing the original fireplace, provides ideal storage. Adjacent to this is the fitted kitchen, which offers ample wall and base units, ensuring plenty of storage and worktop space.