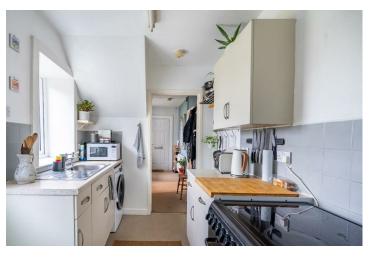

Internally, the property offers an entrance hall leading into a generous reception room. With two windows overlooking the front aspect and benefiting from a south facing position, this space is filled with natural light throughout the day. An integrated cupboard, partially framing the original fireplace, provides ideal storage. Adjacent to this is the fitted kitchen, which offers ample wall and base units, ensuring plenty of storage and worktop space.