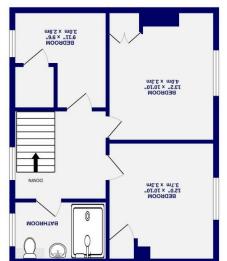

On the first floor, there are three well proportioned bedrooms, with the two double bedrooms enjoying stunning countryside views. The internal accommodation is completed by a modern three piece shower room.