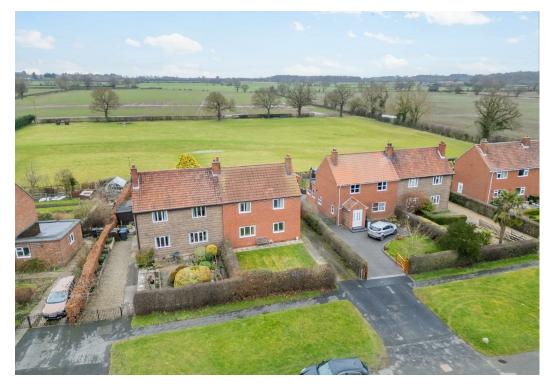

#### £320,000

A deceptively substantial semi detached house situated in a fantastic location less than eight miles from York city centre, nestled between the sought after villages of Copmanthorpe and Colton. Conveniently positioned with a range of local amenities and easy access to the A64 for travel further afield, this home enjoys picturesque countryside views to both the front and rear, making it truly unique compared to many other properties.

Set on a spacious plot, this property presents an excellent opportunity for further extension (subject to the relevant planning permissions). The private rear garden is predominantly laid to lawn, with a patio area perfect for outdoor seating. Additionally, there are two outbuildings that provides convenient external storage as well as an external WC. To the front, there is a second lawned garden, with a driveway running alongside the property.