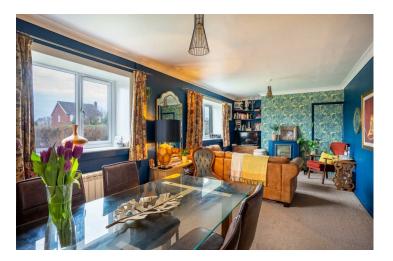

Internally, the property offers an entrance hall leading into a generous reception room. With two windows overlooking the front aspect and benefiting from a south facing position, this space is filled with natural light throughout the day. An integrated cupboard, partially framing the original fireplace, provides ideal storage. Adjacent to this is the fitted kitchen, which offers ample wall and base units, ensuring plenty of storage and worktop space.