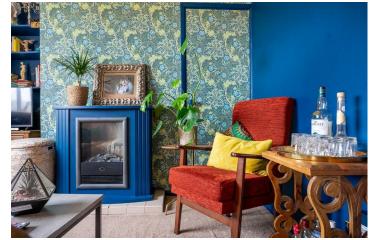

Internally, the property offers an entrance hall leading into a generous reception room. With two windows overlooking the front aspect and benefiting from a south facing position, this space is filled with natural light throughout the day. An integrated cupboard, partially framing the original fireplace, provides ideal storage. Adjacent to this is the fitted kitchen, which offers ample wall and base units, ensuring plenty of storage and worktop space.