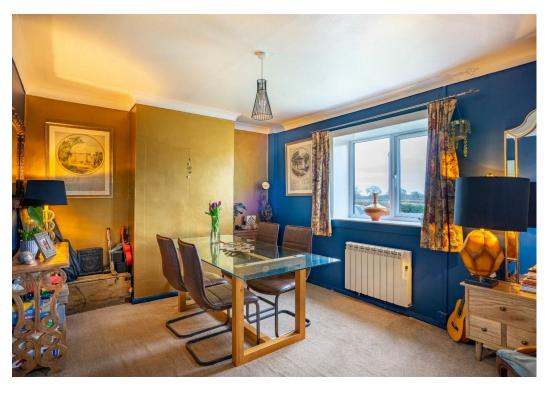

Internally, the property offers an entrance hall leading into a generous reception room. With two windows overlooking the front aspect and benefiting from a south facing position, this space is filled with natural light throughout the day. An integrated cupboard, partially framing the original fireplace, provides ideal storage. Adjacent to this is the fitted kitchen, which offers ample wall and base units, ensuring plenty of storage and worktop space.