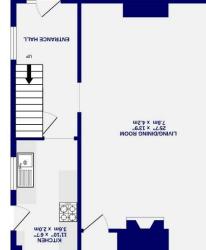

Internally, the property offers an entrance hall leading into a generous reception room. With two windows overlooking the front aspect and benefiting from a south facing position, this space is filled with natural light throughout the day. An integrated cupboard, partially framing the original fireplace, provides ideal storage. Adjacent to this is the fitted kitchen, which offers ample wall and base units, ensuring plenty of storage and worktop space.