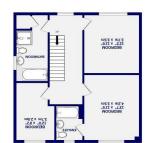

CEROND FLOOR

550 sd ft. (60.4 sd.m.) approx. 1ST FLOOR

395 softr (36.7 ag.m.) approx. SND FLOOR

Idds (.m.ps 0.061) .T.ps 6405 : A3MA HOOL 1A101

T: 01904 659222 E: york@ashtonsnet.com www.ashtonsnet.com ] Bootham, York, North Yorkshire, YO30 7BN

On the first floor are three well proportioned bedrooms, with the two largest offering integrated storage. The master bedroom also boasts a modern ensuite bathroom in addition to the four piece family bathroom. The internal accommodation is completed by two further bedrooms on the second floor, with the larger of the two benefiting from an additional ensuite.