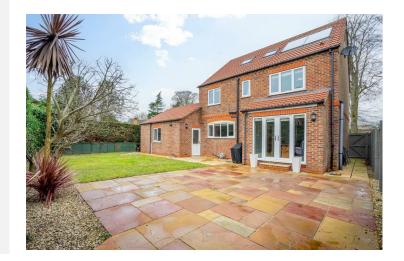

#### £600,000

A deceptively spacious five bedroom detached home located in the popular village of Riccall. Offering approximately 1,800 sq ft of internal accommodation, a garden across two aspects, a double garage, and ample driveway parking, this property makes an ideal family home. Riccall is located approximately 8 miles south of York and offers a variety of local amenities, including convenience stores and pubs, along with frequent commuter links to the city centre and York Designer Outlet. Riccall is also within the catchment area for several schools, including Fulford School.

Set on a generous plot, this property offers a wonderful south facing rear garden, which has been landscaped to include both patio and lawn areas, all enclosed by hedge boundaries. To the front of the property, there is ample driveway parking, along with a further lawn and a double garage.