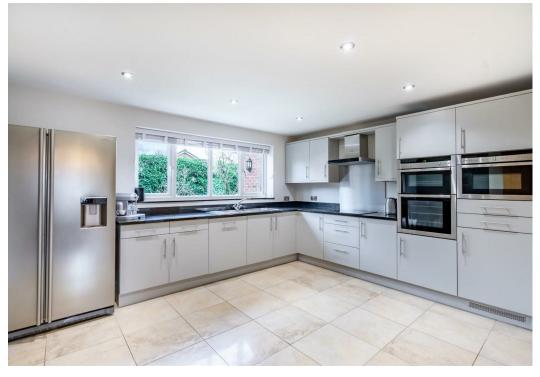

Internally, this well presented property, with ground floor underfloor heating, features an entrance hall that provides access to the spacious living room on the left. Featuring a large window overlooking the front aspect, this room is flooded with natural light throughout the day. At the end of the hall is the modern open plan kitchen diner, which offers a range of contemporary wall and base units, allowing for ample storage and worktop space. An archway leads into the dining area, which features French doors opening out to the landscaped rear garden. Conveniently, there is a utility room off the kitchen, allowing for additional white goods. The ground floor accommodation is completed by a large cloakroom.