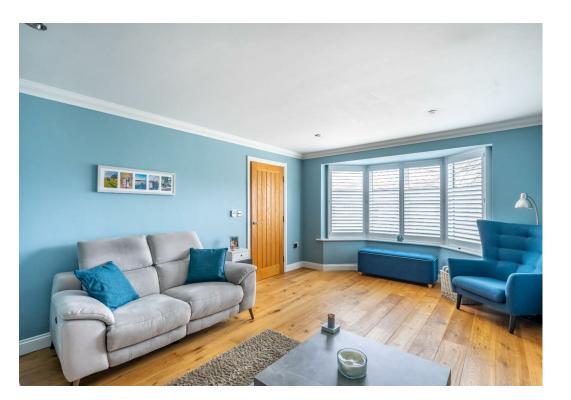

Internally, this well presented property, with ground floor underfloor heating, features an entrance hall that provides access to the spacious living room on the left. Featuring a large window overlooking the front aspect, this room is flooded with natural light throughout the day. At the end of the hall is the modern open plan kitchen diner, which offers a range of contemporary wall and base units, allowing for ample storage and worktop space. An archway leads into the dining area, which features French doors opening out to the landscaped rear garden. Conveniently, there is a utility room off the kitchen, allowing for additional white goods. The ground floor accommodation is completed by a large cloakroom.