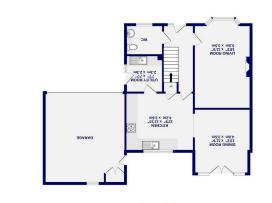

CEROND FLOOR

550 sd ft. (60.4 sd.m.) approx. 1ST FLOOR

395 softr (36.7 ag.m.) approx. SND FLOOR

Idds (.m.ps 0.061) .T.ps 6405 : A3MA HOOL 1A101

T: 01904 659222 E: york@ashtonsnet.com www.ashtonsnet.com ] Bootham, York, North Yorkshire, YO30 7BN

Internally, this well presented property, with ground floor underfloor heating, features an entrance hall that provides access to the spacious living room on the left. Featuring a large window overlooking the front aspect, this room is flooded with natural light throughout the day. At the end of the hall is the modern open plan kitchen diner, which offers a range of contemporary wall and base units, allowing for ample storage and worktop space. An archway leads into the dining area, which features French doors opening out to the landscaped rear garden. Conveniently, there is a utility room off the kitchen, allowing for additional white goods. The ground floor accommodation is completed by a large cloakroom.