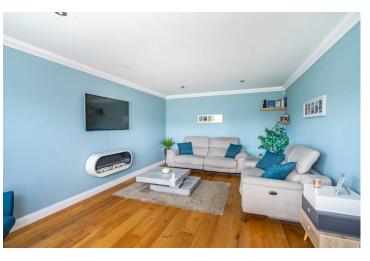

Internally, this well presented property, with ground floor underfloor heating, features an entrance hall that provides access to the spacious living room on the left. Featuring a large window overlooking the front aspect, this room is flooded with natural light throughout the day. At the end of the hall is the modern open plan kitchen diner, which offers a range of contemporary wall and base units, allowing for ample storage and worktop space. An archway leads into the dining area, which features French doors opening out to the landscaped rear garden. Conveniently, there is a utility room off the kitchen, allowing for additional white goods. The ground floor accommodation is completed by a large cloakroom.