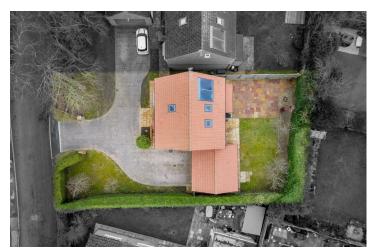

Set on a generous plot, this property offers a wonderful south facing rear garden, which has been landscaped to include both patio and lawn areas, all enclosed by hedge boundaries. To the front of the property, there is ample driveway parking, along with a further lawn and a double garage.