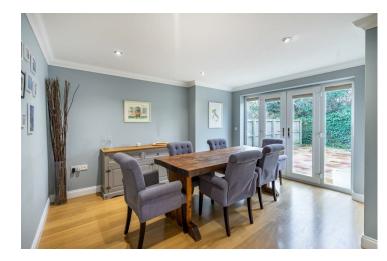

Internally, this well presented property, with ground floor underfloor heating, features an entrance hall that provides access to the spacious living room on the left. Featuring a large window overlooking the front aspect, this room is flooded with natural light throughout the day. At the end of the hall is the modern open plan kitchen diner, which offers a range of contemporary wall and base units, allowing for ample storage and worktop space. An archway leads into the dining area, which features French doors opening out to the landscaped rear garden. Conveniently, there is a utility room off the kitchen, allowing for additional white goods. The ground floor accommodation is completed by a large cloakroom.