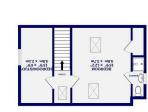

CEROND FLOOR

550 sd ft. (60.4 sd.m.) approx. 1ST FLOOR

395 softr (36.7 ag.m.) approx. SND FLOOR

Idds (.m.ps 0.061) .T.ps 6405 : A3MA HOOL 1A101

T: 01904 659222 E: york@ashtonsnet.com www.ashtonsnet.com ] Bootham, York, North Yorkshire, YO30 7BN

On the first floor are three well proportioned bedrooms, with the two largest offering integrated storage. The master bedroom also boasts a modern ensuite bathroom in addition to the four piece family bathroom. The internal accommodation is completed by two further bedrooms on the second floor, with the larger of the two benefiting from an additional ensuite.