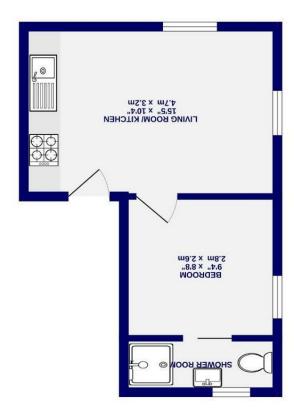

## £150,000

Located just a short walk from the City Centre and Railway Station, this beautifully presented first floor apartment forms part of a conversion of a spacious period terrace. Benefitting from a modern kitchen and shower room, this property has been well maintained by its current owners.

Immaculate throughout, the accommodation includes a good sized reception room, large enough for seating and dining areas, with modern fitted kitchen. The property boasts a separate double bedroom with built in wardrobe and modern shower room.