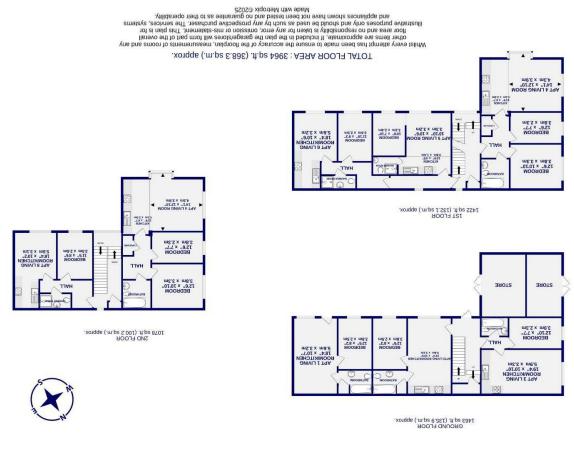

Currently generating approximately £86,580 gross per annum from residential lettings, the potential gross income from short-term holiday lets is estimated to be significantly higher. The accommodation consists of six one-bedroom apartments and two twobedroom apartments, all fully selfcontained with their own kitchens and bath or shower rooms.

A communal lobby and stairwell provide access to the apartments across three floors, while a secure communal bin store and bike storage area are conveniently accessible from the car park. With its prime location and strong rental yield, this property presents an outstanding investment opportunity.