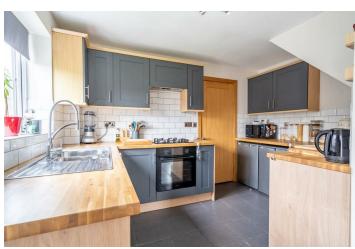

There are two access to the plot, the cul-de-sac entrance is mostly used by the current owner with the Driveway and garage being easily accessible. Upon entering the charming home from the front door into the spacious kitchen diner you are greeted with a sense of home and tranquillity. The two tone shaker style kitchen with an array of wall and base units, complimenting worktop offer ample space for storage. The family dining space has lovely views and access to the garden from the French Patio doors. A utility room just off the kitchen is handy extra storage and laundry. The generous in size living room is bathed in natural daylight from the large bay window overlooking the wrap around garden. A log burner is a focal point of this cosy spacious family room.