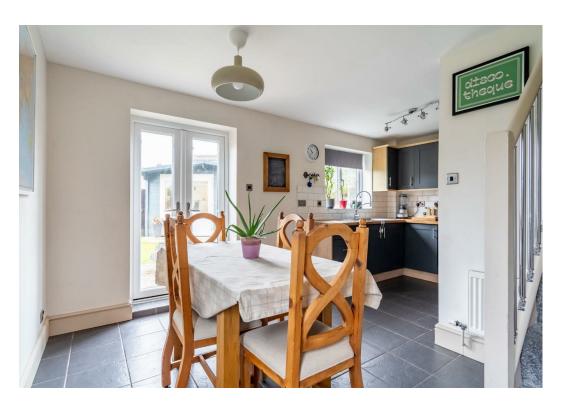

There are two access to the plot, the cul-de-sac entrance is mostly used by the current owner with the Driveway and garage being easily accessible. Upon entering the charming home from the front door into the spacious kitchen diner you are greeted with a sense of home and tranquillity. The two tone shaker style kitchen with an array of wall and base units, complimenting worktop offer ample space for storage. The family dining space has lovely views and access to the garden from the French Patio doors. A utility room just off the kitchen is handy extra storage and laundry. The generous in size living room is bathed in natural daylight from the large bay window overlooking the wrap around garden. A log burner is a focal point of this cosy spacious family room.