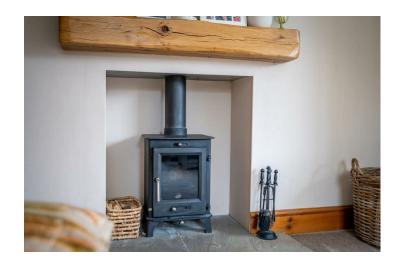

There are two access to the plot, the cul-de-sac entrance is mostly used by the current owner with the Driveway and garage being easily accessible. Upon entering the charming home from the front door into the spacious kitchen diner you are greeted with a sense of home and tranquillity. The two tone shaker style kitchen with an array of wall and base units, complimenting worktop offer ample space for storage. The family dining space has lovely views and access to the garden from the French Patio doors. A utility room just off the kitchen is handy extra storage and laundry. The generous in size living room is bathed in natural daylight from the large bay window overlooking the wrap around garden. A log burner is a focal point of this cosy spacious family room.