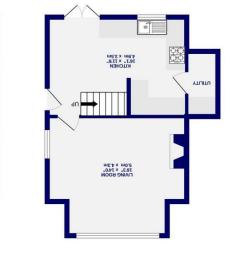

GROUND FLOOR 409 sq.ft. (38.0 sq.m.) approx.

md.2 x m0.

12'6" × 9'4" 3.8m × 2.8m

BEDROOM 8.6" × 6'5" 2.0m × 2.0m

151 FLOOR 344 sq.ft. (32.0 sq.m.) approx.

3.7m × 2.2m 3.7m × 2.3m

OUTBUILDING 88 sq.ft. (8.1 sq.m.) approx.