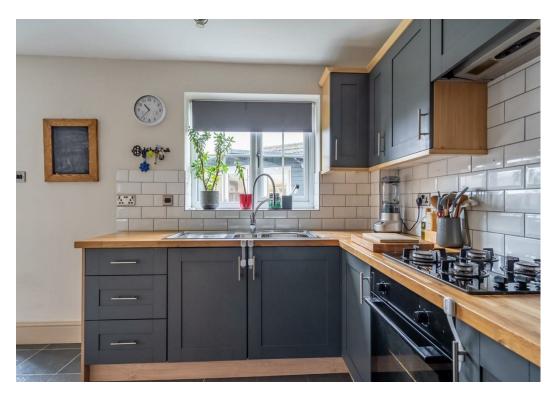

There are two access to the plot, the cul-de-sac entrance is mostly used by the current owner with the Driveway and garage being easily accessible. Upon entering the charming home from the front door into the spacious kitchen diner you are greeted with a sense of home and tranquillity. The two tone shaker style kitchen with an array of wall and base units, complimenting worktop offer ample space for storage. The family dining space has lovely views and access to the garden from the French Patio doors. A utility room just off the kitchen is handy extra storage and laundry. The generous in size living room is bathed in natural daylight from the large bay window overlooking the wrap around garden. A log burner is a focal point of this cosy spacious family room.