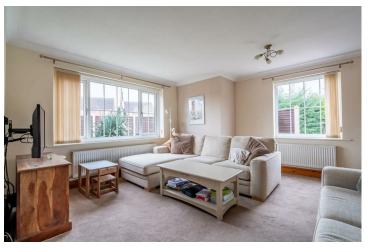

There are two access to the plot, the cul-de-sac entrance is mostly used by the current owner with the Driveway and garage being easily accessible. Upon entering the charming home from the front door into the spacious kitchen diner you are greeted with a sense of home and tranquillity. The two tone shaker style kitchen with an array of wall and base units, complimenting worktop offer ample space for storage. The family dining space has lovely views and access to the garden from the French Patio doors. A utility room just off the kitchen is handy extra storage and laundry. The generous in size living room is bathed in natural daylight from the large bay window overlooking the wrap around garden. A log burner is a focal point of this cosy spacious family room.