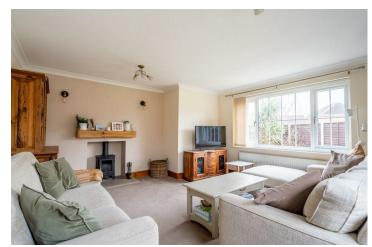

There are two access to the plot, the cul-de-sac entrance is mostly used by the current owner with the Driveway and garage being easily accessible. Upon entering the charming home from the front door into the spacious kitchen diner you are greeted with a sense of home and tranquillity. The two tone shaker style kitchen with an array of wall and base units, complimenting worktop offer ample space for storage. The family dining space has lovely views and access to the garden from the French Patio doors. A utility room just off the kitchen is handy extra storage and laundry. The generous in size living room is bathed in natural daylight from the large bay window overlooking the wrap around garden. A log burner is a focal point of this cosy spacious family room.