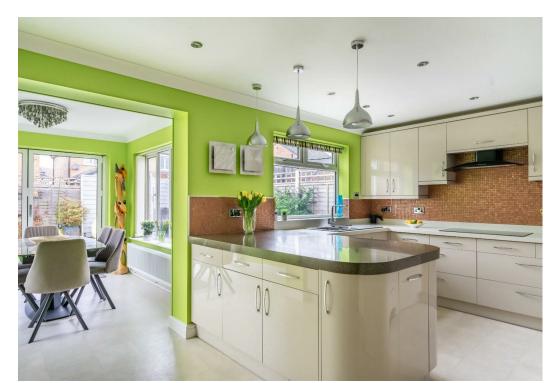

Internally, the property features an entrance hall leading to a charming reception room positioned at the front of the house. A large bay window overlooks the front aspect, flooding the room with natural light. To the rear, the stunning open-plan kitchen diner has been upgraded by the current owners and now boasts a bespoke kitchen design. Offering ample storage, the kitchen has been thoughtfully designed for both family living and entertaining. Sleek high-gloss units are complemented by high-quality Quartz worktops and a striking splashback. The kitchen is fitted with two Neff ovens & warm drawer, induction hob & dishwasher and includes a full height fridge and full height freezer. Beyond the kitchen is the bright and airy dining room, which benefits from dualaspect windows and expansive bi-folding doors that open onto the beautifully landscaped rear garden.