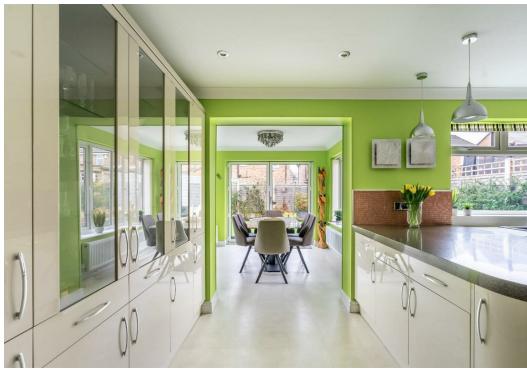

Internally, the property features an entrance hall leading to a charming reception room positioned at the front of the house. A large bay window overlooks the front aspect, flooding the room with natural light. To the rear, the stunning open-plan kitchen diner has been upgraded by the current owners and now boasts a bespoke kitchen design. Offering ample storage, the kitchen has been thoughtfully designed for both family living and entertaining. Sleek high-gloss units are complemented by high-quality Quartz worktops and a striking splashback. The kitchen is fitted with two Neff ovens & warm drawer, induction hob & dishwasher and includes a full height fridge and full height freezer. Beyond the kitchen is the bright and airy dining room, which benefits from dualaspect windows and expansive bi-folding doors that open onto the beautifully landscaped rear garden.