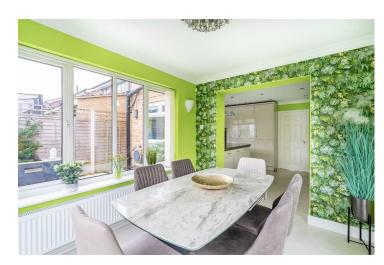

Internally, the property features an entrance hall leading to a charming reception room positioned at the front of the house. A large bay window overlooks the front aspect, flooding the room with natural light. To the rear, the stunning open-plan kitchen diner has been upgraded by the current owners and now boasts a bespoke kitchen design. Offering ample storage, the kitchen has been thoughtfully designed for both family living and entertaining. Sleek high-gloss units are complemented by high-quality Quartz worktops and a striking splashback. The kitchen is fitted with two Neff ovens & warm drawer, induction hob & dishwasher and includes a full height fridge and full height freezer. Beyond the kitchen is the bright and airy dining room, which benefits from dualaspect windows and expansive bi-folding doors that open onto the beautifully landscaped rear garden.