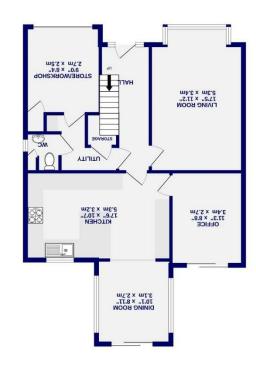

Roundhill Link Rawcliffe, York YO30 4UN

15T FLOOR 645 sq.ft. (59.9 sq.m.) approx

Sq.ft. (75.2 sq.m.) approx.

Internally, the property features an entrance hall leading to a charming reception room positioned at the front of the house. A large bay window overlooks the front aspect, flooding the room with natural light. To the rear, the stunning open-plan kitchen diner has been upgraded by the current owners and now boasts a bespoke kitchen design. Offering ample storage, the kitchen has been thoughtfully designed for both family living and entertaining. Sleek high-gloss units are complemented by high-quality Quartz worktops and a striking splashback. The kitchen is fitted with two Neff ovens & warm drawer, induction hob & dishwasher and includes a full height fridge and full height freezer. Beyond the kitchen is the bright and airy dining room, which benefits from dualaspect windows and expansive bi-folding doors that open onto the beautifully landscaped rear garden.

Additionally, the property includes a second reception room. The garage has been reconfigured to incorporate a storage area at the front, as well as a convenient utility room, cloakroom, and storage cupboard.