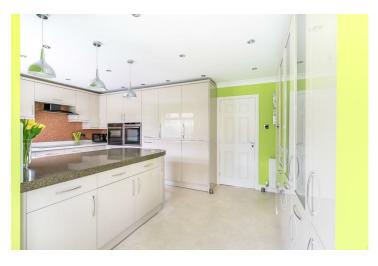

Internally, the property features an entrance hall leading to a charming reception room positioned at the front of the house. A large bay window overlooks the front aspect, flooding the room with natural light. To the rear, the stunning open-plan kitchen diner has been upgraded by the current owners and now boasts a bespoke kitchen design. Offering ample storage, the kitchen has been thoughtfully designed for both family living and entertaining. Sleek high-gloss units are complemented by high-quality Quartz worktops and a striking splashback. The kitchen is fitted with two Neff ovens & warm drawer, induction hob & dishwasher and includes a full height fridge and full height freezer. Beyond the kitchen is the bright and airy dining room, which benefits from dualaspect windows and expansive bi-folding doors that open onto the beautifully landscaped rear garden.