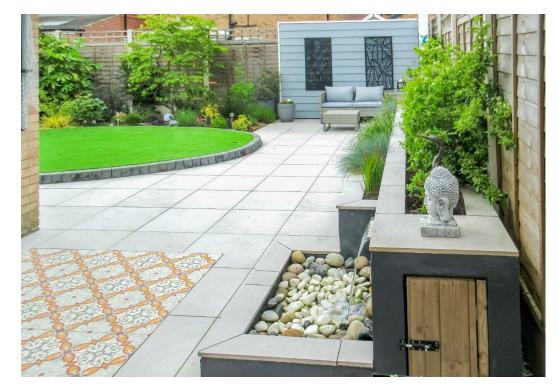

Internally, the property features an entrance hall leading to a charming reception room positioned at the front of the house. A large bay window overlooks the front aspect, flooding the room with natural light. To the rear, the stunning open-plan kitchen diner has been upgraded by the current owners and now boasts a bespoke kitchen design. Offering ample storage, the kitchen has been thoughtfully designed for both family living and entertaining. Sleek high-gloss units are complemented by high-quality Quartz worktops and a striking splashback. The kitchen is fitted with two Neff ovens & warm drawer, induction hob & dishwasher and includes a full height fridge and full height freezer. Beyond the kitchen is the bright and airy dining room, which benefits from dualaspect windows and expansive bi-folding doors that open onto the beautifully landscaped rear garden.