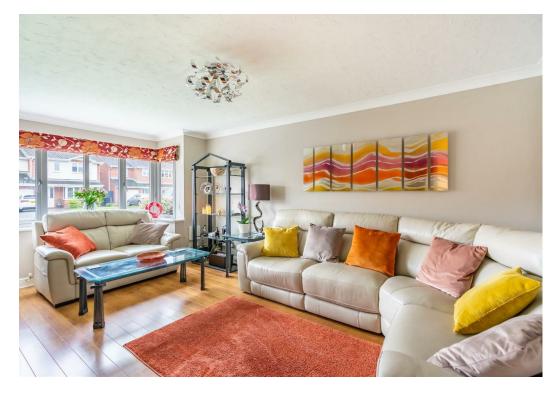

Internally, the property features an entrance hall leading to a charming reception room positioned at the front of the house. A large bay window overlooks the front aspect, flooding the room with natural light. To the rear, the stunning open-plan kitchen diner has been upgraded by the current owners and now boasts a bespoke kitchen design. Offering ample storage, the kitchen has been thoughtfully designed for both family living and entertaining. Sleek high-gloss units are complemented by high-quality Quartz worktops and a striking splashback. The kitchen is fitted with two Neff ovens & warm drawer, induction hob & dishwasher and includes a full height fridge and full height freezer. Beyond the kitchen is the bright and airy dining room, which benefits from dualaspect windows and expansive bi-folding doors that open onto the beautifully landscaped rear garden.

Additionally, the property includes a second reception room. The garage has been reconfigured to incorporate a storage area at the front, as well as a convenient utility room, cloakroom, and storage cupboard.