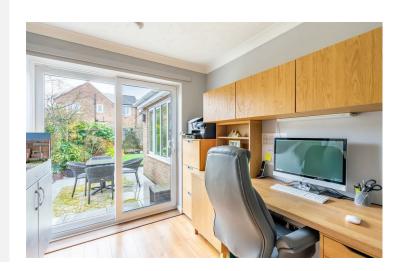

Additionally, the property includes a second reception room. The garage has been reconfigured to incorporate a storage area at the front, as well as a convenient utility room, cloakroom, and storage cupboard.