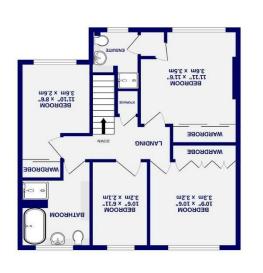

Roundhill Link Rawcliffe, York YO30 4UN

15T FLOOR 645 sq.ft. (59.9 sq.m.) approx

Sq.ft. (75.2 sq.m.) approx.

Upstairs, there are three double bedrooms and one generous single bedroom, with the master featuring built-in storage and an en-suite bathroom with ample storage. The first floor is completed by a stylishly upgraded family bathroom.