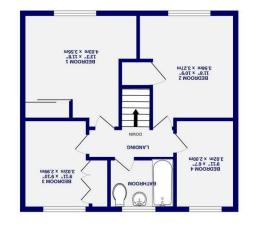

A39A DNINIG "3'8 x "2'9 m82.2 x m78.5

GROUND FLOOR 517 sq.ft. (48.1 sq.m.) approx.

1ST FLOOR 508 sq.ft. (47.2 sq.m.) approx.

To the first floor are four generous bedrooms and a modern house bathroom.

Externally is a maintainable gravelled driveway and a secluded rear garden with laid lawn and a patio, ideal for entertaining in the warmer months. A detached garage completes the property.