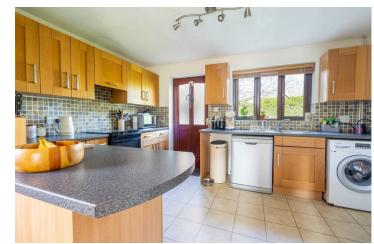

The property has been well maintained and updated to a high standard throughout. Internally the home comprises a welcoming entrance porch, added by the present owner, leading through to the generous lounge with marble fireplace and patio doors showcasing the peaceful private garden. Off the lounge is a practical and modern kitchen/diner featuring a variety of wall and base units, space for appliances and a door into the garden. Additionally, there is a downstairs w.c., and ample storage.