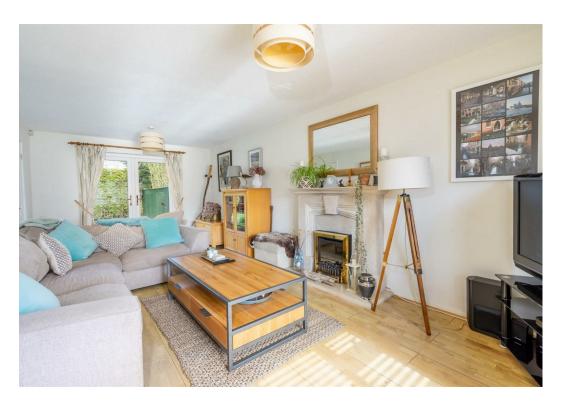

The property has been well maintained and updated to a high standard throughout. Internally the home comprises a welcoming entrance porch, added by the present owner, leading through to the generous lounge with marble fireplace and patio doors showcasing the peaceful private garden. Off the lounge is a practical and modern kitchen/diner featuring a variety of wall and base units, space for appliances and a door into the garden. Additionally, there is a downstairs w.c., and ample storage.