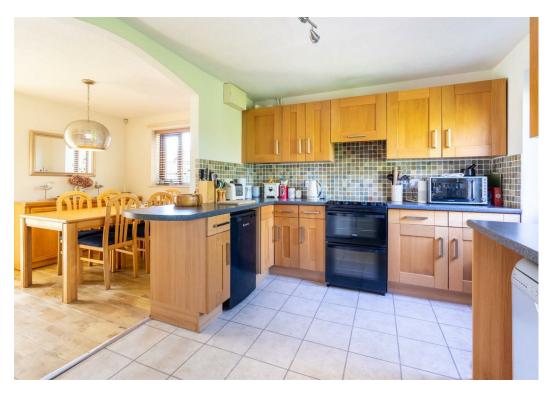

The property has been well maintained and updated to a high standard throughout. Internally the home comprises a welcoming entrance porch, added by the present owner, leading through to the generous lounge with marble fireplace and patio doors showcasing the peaceful private garden. Off the lounge is a practical and modern kitchen/diner featuring a variety of wall and base units, space for appliances and a door into the garden. Additionally, there is a downstairs w.c., and ample storage.