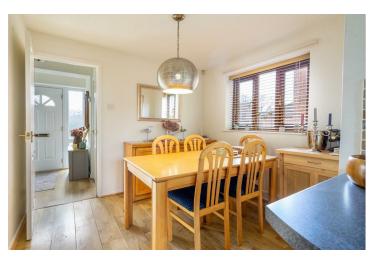

The property has been well maintained and updated to a high standard throughout. Internally the home comprises a welcoming entrance porch, added by the present owner, leading through to the generous lounge with marble fireplace and patio doors showcasing the peaceful private garden. Off the lounge is a practical and modern kitchen/diner featuring a variety of wall and base units, space for appliances and a door into the garden. Additionally, there is a downstairs w.c., and ample storage.