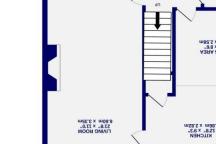

A39A DNINIG "3'8 x "2'9 m82.2 x m78.5

GROUND FLOOR 517 sq.ft. (48.1 sq.m.) approx.

1ST FLOOR 508 sq.ft. (47.2 sq.m.) approx.