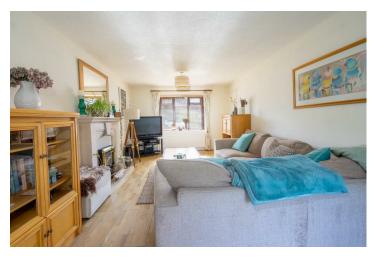

The property has been well maintained and updated to a high standard throughout. Internally the home comprises a welcoming entrance porch, added by the present owner, leading through to the generous lounge with marble fireplace and patio doors showcasing the peaceful private garden. Off the lounge is a practical and modern kitchen/diner featuring a variety of wall and base units, space for appliances and a door into the garden. Additionally, there is a downstairs w.c., and ample storage.