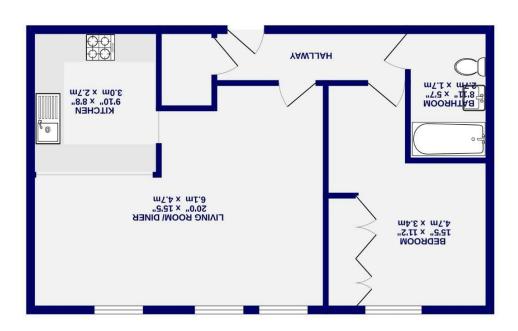

1ST FLOOR 593 sq.ft. (55.1 sq.m.) approx.

The property is situated on the first floor with well proportioned sitting room, attractive luxury kitchen area, double bedroom and bathroom.

Properties in this exclusive development seldom become available on the open market and we would highly recommend an early inspection.