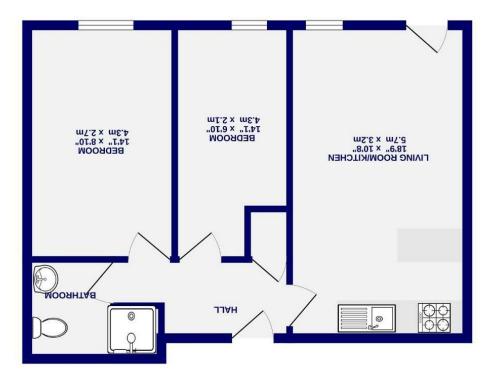

The accommodation benefits from two bedrooms with bathroom and kitchen area.

An ideal first time purchase with garden and parking.

Leasehold Length of lease - 243 years remaining Ground rent £150 per annum Service charge £1,200 per annum