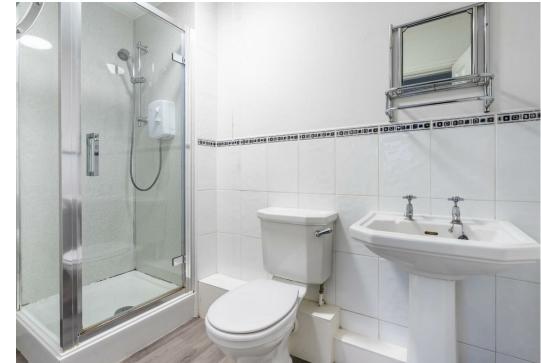

The property comprises an entrance hall which at the end leads to the large living room and open plan kitchen/diner. Positioned at the front of the building, these two rooms benefit from large amounts of natural light with thanks to the French doors opening out to the terrace. Two double bedrooms are positioned to the rear of the apartment, with the master bedroom benefitting from a shower en-suite. The three piece bathroom completes the internal accommodation.