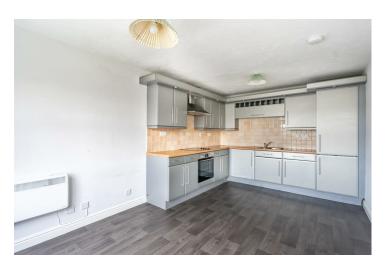

The property comprises an entrance hall which at the end leads to the large living room and open plan kitchen/diner. Positioned at the front of the building, these two rooms benefit from large amounts of natural light with thanks to the French doors opening out to the terrace. Two double bedrooms are positioned to the rear of the apartment, with the master bedroom benefitting from a shower en-suite. The three piece bathroom completes the internal accommodation.