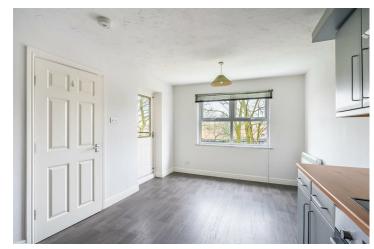

The property comprises an entrance hall which at the end leads to the large living room and open plan kitchen/diner. Positioned at the front of the building, these two rooms benefit from large amounts of natural light with thanks to the French doors opening out to the terrace. Two double bedrooms are positioned to the rear of the apartment, with the master bedroom benefitting from a shower en-suite. The three piece bathroom completes the internal accommodation.