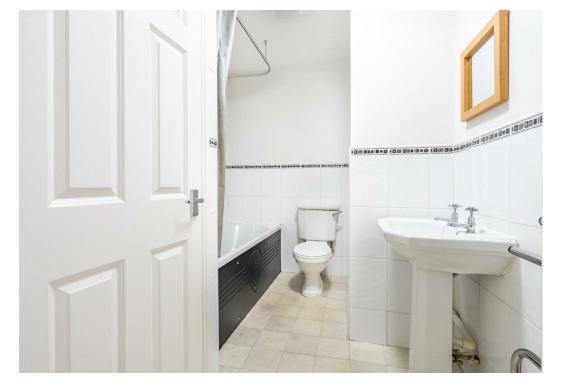

The property comprises an entrance hall which at the end leads to the large living room and open plan kitchen/diner. Positioned at the front of the building, these two rooms benefit from large amounts of natural light with thanks to the French doors opening out to the terrace. Two double bedrooms are positioned to the rear of the apartment, with the master bedroom benefitting from a shower en-suite. The three piece bathroom completes the internal accommodation.