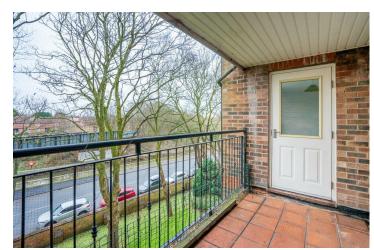

The property comprises an entrance hall which at the end leads to the large living room and open plan kitchen/diner. Positioned at the front of the building, these two rooms benefit from large amounts of natural light with thanks to the French doors opening out to the terrace. Two double bedrooms are positioned to the rear of the apartment, with the master bedroom benefitting from a shower en-suite. The three piece bathroom completes the internal accommodation.

The apartment has an allocated parking space.

The property has been well maintained and is in good decorative order throughout. Offered with no onward chain, viewing his highly recommended.

Leasehold Length of lease- 999 years from 1 October 1999 Ground rent £125 per annum Ground rent review period- Fixed Service charge £960 per annum