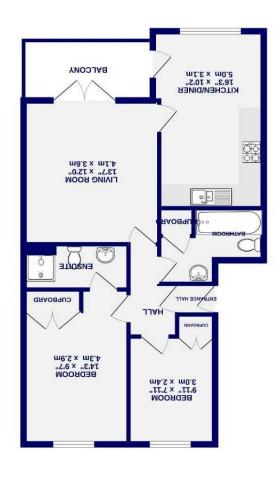

- EbC B
- No Onward Chain
- Allocated Parking
- Open Plan Living Accomodation
  - Sun Terrace
  - Family Bathroom & Ensuite
    - Two Double Bedrooms
- Walking Distance To City Centre
  - Second Floor Apartment

## Whitecross Gardens , York YO31 8JH

£250,000

2

Offered with no onward chain, is this private second floor apartment nestled behind beautiful trees whilst overlooking the River Foss close to York city centre. Located just off Huntington Road, this two bed apartment is conveniently placed for quick access to local shops, schools and York railway station.

The property comprises an entrance hall which at the end leads to the large living room and open plan kitchen/diner. Positioned at the front of the building, these two rooms benefit from large amounts of natural light with thanks to the French doors opening out to the terrace. Two double bedrooms are positioned to the rear of the apartment, with the master bedroom benefitting from a shower en-suite. The three piece bathroom completes the internal accommodation.

The apartment has an allocated parking space.

The property has been well maintained and is in good decorative order throughout. Offered with no onward chain, viewing his highly recommended.

Leasehold Length of lease- 999 years from 1 October 1999 Ground rent £125 per annum Ground rent review period- Fixed Service charge £960 per annum