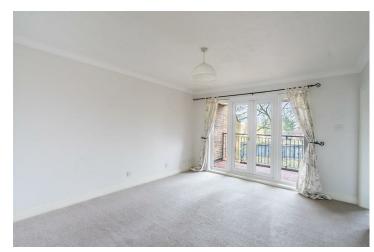

The property comprises an entrance hall which at the end leads to the large living room and open plan kitchen/diner. Positioned at the front of the building, these two rooms benefit from large amounts of natural light with thanks to the French doors opening out to the terrace. Two double bedrooms are positioned to the rear of the apartment, with the master bedroom benefitting from a shower en-suite. The three piece bathroom completes the internal accommodation.