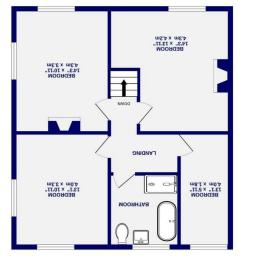

On the first floor, a spacious landing leads to four well proportioned bedrooms, all showcasing ornate features. These rooms are versatile and offer ample space for family living. Completing the internal accommodation is a recently updated four-piece family bathroom.