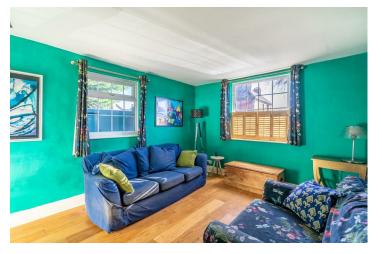

Internally, the property features an entrance hall leading to a cosy living room on the right. This inviting space includes an ornate fireplace, perfect for winter evenings, while windows on two aspects fill the room with natural light during the day. Beyond the living room lies the second reception room, which enjoys large French doors that open onto the patio, offering beautiful views of the mature garden. Across the hall is a third reception room featuring an open fire and wooden flooring, leading seamlessly into the shaker style kitchen. Well equipped, the kitchen provides a range of wall and base units, granite worktops, and integrated appliances, combining functionality with classic charm.