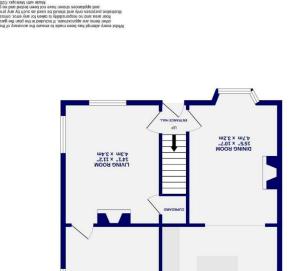

13.8. × 13.4

**GROUND FLOOR** 

13.4. × 11.5. FOUNCE

**JST FLOOR** 

Internally, the property features an entrance hall leading to a cosy living room on the right. This inviting space includes an ornate fireplace, perfect for winter evenings, while windows on two aspects fill the room with natural light during the day. Beyond the living room lies the second reception room, which enjoys large French doors that open onto the patio, offering beautiful views of the mature garden. Across the hall is a third reception room featuring an open fire and wooden flooring, leading seamlessly into the shaker style kitchen. Well equipped, the kitchen provides a range of wall and base units, granite worktops, and integrated appliances, combining functionality with classic charm.