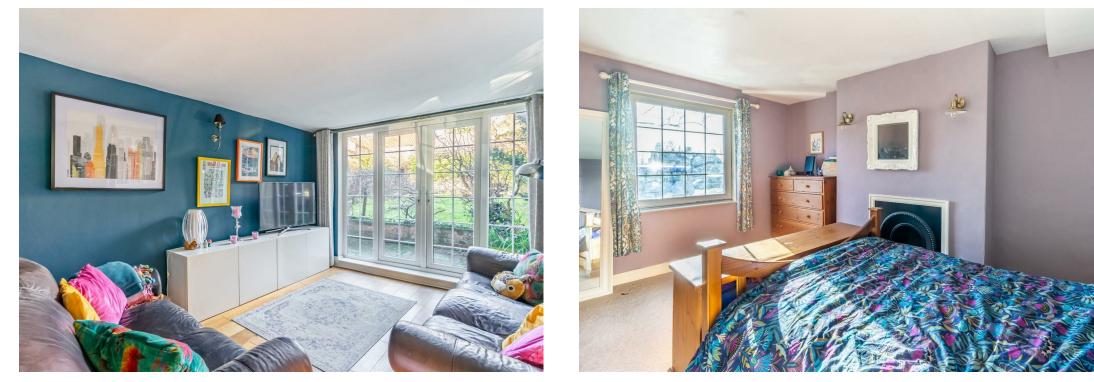

Internally, the property features an entrance hall leading to a cosy living room on the right. This inviting space includes an ornate fireplace, perfect for winter evenings, while windows on two aspects fill the room with natural light during the day. Beyond the living room lies the second reception room, which enjoys large French doors that open onto the patio, offering beautiful views of the mature garden. Across the hall is a third reception room featuring an open fire and wooden flooring, leading seamlessly into the shaker style kitchen. Well equipped, the kitchen provides a range of wall and base units, granite worktops, and integrated appliances, combining functionality with classic charm.

On the first floor, a spacious landing leads to four well proportioned bedrooms, all showcasing ornate features. These rooms are versatile and offer ample space for family living. Completing the internal accommodation is a recently updated four-piece family bathroom.