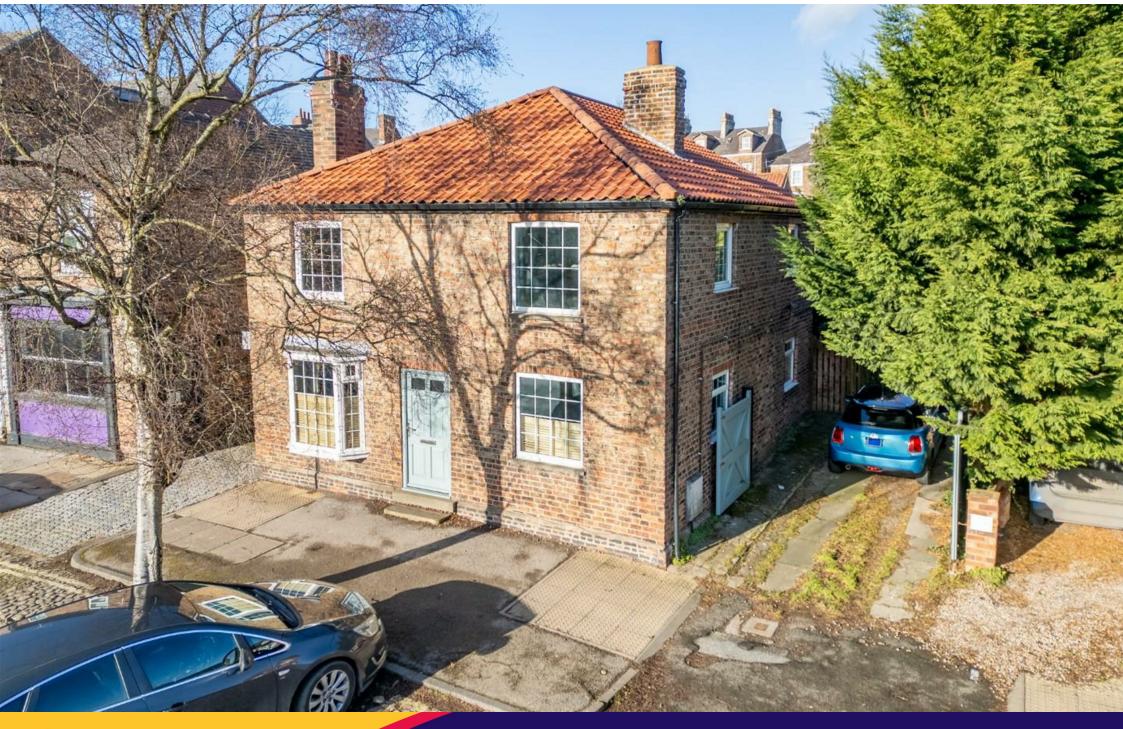

## Front Street, Acomb, York, YO24 3BR

## Front Street Acomb, York YO24 3BR

## Asking Price £475,000

Located in the popular residential area of Acomb, this charming detached cottage sits on a vibrant street offering an eclectic range of shops and eateries. Rarely available on the open market, the property boasts a wealth of heritage, original features, and a surprisingly large garden. Conveniently positioned within commuting distance of York city centre and train station, and close to a selection of local schools, it presents an ideal family home.

Externally, the property includes driveway parking at the front and side, with space that could accommodate a garage, home office, or additional parking if desired. The rear garden is a standout feature, comprising a generous lawn, patio areas, and well-maintained flower beds. Enclosed by hedge and fence boundaries, the garden offers a surprising level of privacy for a property in a residential area.