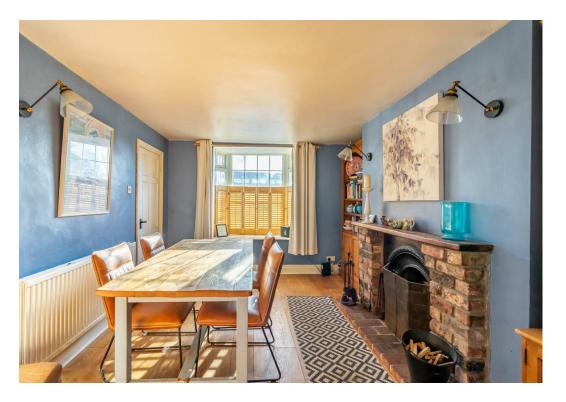

Internally, the property features an entrance hall leading to a cosy living room on the right. This inviting space includes an ornate fireplace, perfect for winter evenings, while windows on two aspects fill the room with natural light during the day. Beyond the living room lies the second reception room, which enjoys large French doors that open onto the patio, offering beautiful views of the mature garden. Across the hall is a third reception room featuring an open fire and wooden flooring, leading seamlessly into the shaker style kitchen. Well equipped, the kitchen provides a range of wall and base units, granite worktops, and integrated appliances, combining functionality with classic charm.