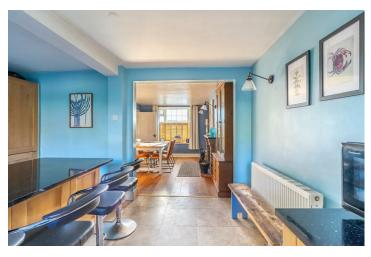

Internally, the property features an entrance hall leading to a cosy living room on the right. This inviting space includes an ornate fireplace, perfect for winter evenings, while windows on two aspects fill the room with natural light during the day. Beyond the living room lies the second reception room, which enjoys large French doors that open onto the patio, offering beautiful views of the mature garden. Across the hall is a third reception room featuring an open fire and wooden flooring, leading seamlessly into the shaker style kitchen. Well equipped, the kitchen provides a range of wall and base units, granite worktops, and integrated appliances, combining functionality with classic charm.