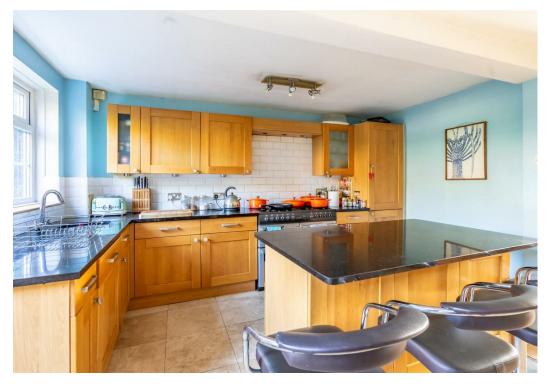

Internally, the property features an entrance hall leading to a cosy living room on the right. This inviting space includes an ornate fireplace, perfect for winter evenings, while windows on two aspects fill the room with natural light during the day. Beyond the living room lies the second reception room, which enjoys large French doors that open onto the patio, offering beautiful views of the mature garden. Across the hall is a third reception room featuring an open fire and wooden flooring, leading seamlessly into the shaker style kitchen. Well equipped, the kitchen provides a range of wall and base units, granite worktops, and integrated appliances, combining functionality with classic charm.