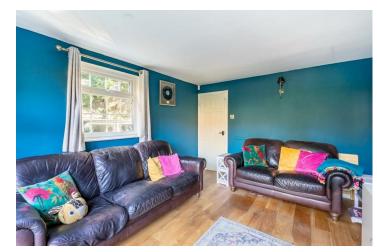

Internally, the property features an entrance hall leading to a cosy living room on the right. This inviting space includes an ornate fireplace, perfect for winter evenings, while windows on two aspects fill the room with natural light during the day. Beyond the living room lies the second reception room, which enjoys large French doors that open onto the patio, offering beautiful views of the mature garden. Across the hall is a third reception room featuring an open fire and wooden flooring, leading seamlessly into the shaker style kitchen. Well equipped, the kitchen provides a range of wall and base units, granite worktops, and integrated appliances, combining functionality with classic charm.