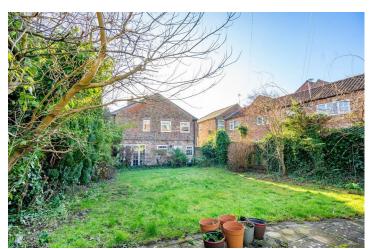

Externally, the property includes driveway parking at the front and side, with space that could accommodate a garage, home office, or additional parking if desired. The rear garden is a standout feature, comprising a generous lawn, patio areas, and well-maintained flower beds. Enclosed by hedge and fence boundaries, the garden offers a surprising level of privacy for a property in a residential area.