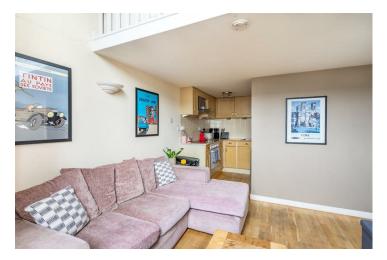

Accessed via a secure communal door, the grand entrance hall features sweeping stairs leading up to the apartment. Inside, an internal hallway provides access to a three-piece bathroom. On this level, there is a versatile dining room/bedroom, as well as an open-plan kitchen diner fitted with shaker-style wall and base units. This space is filled with natural light throughout the day, thanks to two large windows that also illuminate the mezzanine level.