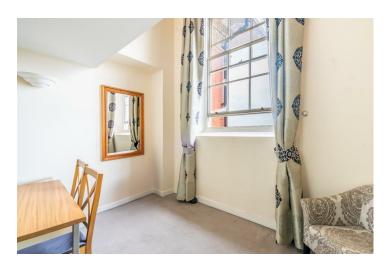

Accessed via a secure communal door, the grand entrance hall features sweeping stairs leading up to the apartment. Inside, an internal hallway provides access to a three-piece bathroom. On this level, there is a versatile dining room/bedroom, as well as an open-plan kitchen diner fitted with shaker-style wall and base units. This space is filled with natural light throughout the day, thanks to two large windows that also illuminate the mezzanine level.