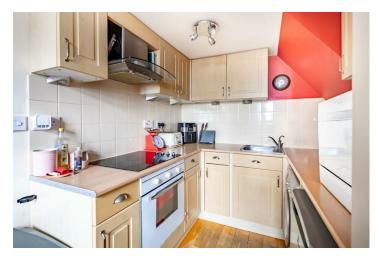

Accessed via a secure communal door, the grand entrance hall features sweeping stairs leading up to the apartment. Inside, an internal hallway provides access to a three-piece bathroom. On this level, there is a versatile dining room/bedroom, as well as an open-plan kitchen diner fitted with shaker-style wall and base units. This space is filled with natural light throughout the day, thanks to two large windows that also illuminate the mezzanine level.