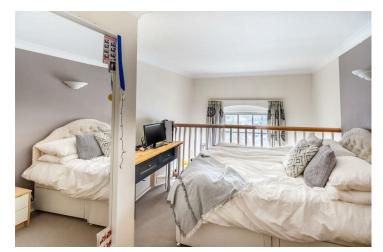

Accessed via a secure communal door, the grand entrance hall features sweeping stairs leading up to the apartment. Inside, an internal hallway provides access to a three-piece bathroom. On this level, there is a versatile dining room/bedroom, as well as an open-plan kitchen diner fitted with shaker-style wall and base units. This space is filled with natural light throughout the day, thanks to two large windows that also illuminate the mezzanine level.