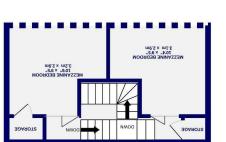

> SIM X SIM SIM X SIM CONVOE ROOM MUCHEN MUC

> > GROUND FLOOR 367 sq.ft. (34.1 sq.m.) approx.

15T FLOOR 252 sq.ft. (23.4 sq.m.) approx.

An interface of the second sec

Accessed via a secure communal door, the grand entrance hall features sweeping stairs leading up to the apartment. Inside, an internal hallway provides access to a three-piece bathroom. On this level, there is a versatile dining room/bedroom, as well as an open-plan kitchen diner fitted with shaker-style wall and base units. This space is filled with natural light throughout the day, thanks to two large windows that also illuminate the mezzanine level.