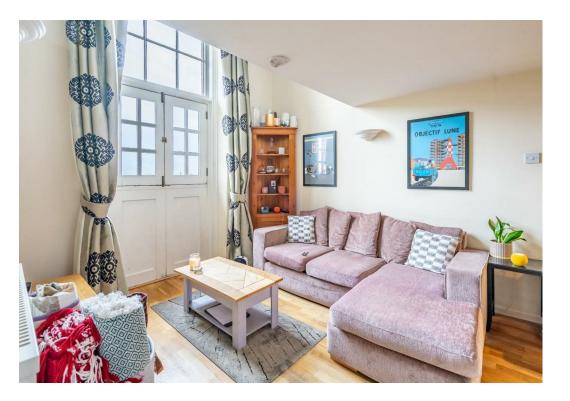

Accessed via a secure communal door, the grand entrance hall features sweeping stairs leading up to the apartment. Inside, an internal hallway provides access to a three-piece bathroom. On this level, there is a versatile dining room/bedroom, as well as an open-plan kitchen diner fitted with shaker-style wall and base units. This space is filled with natural light throughout the day, thanks to two large windows that also illuminate the mezzanine level.