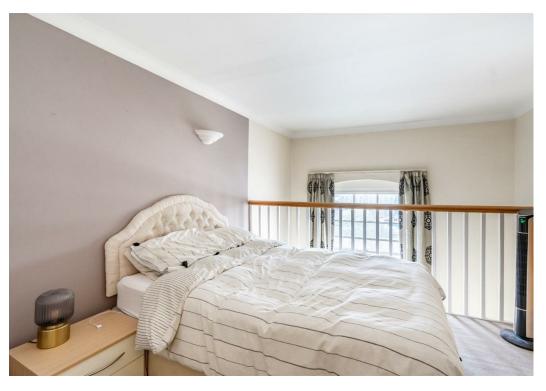

Accessed via a secure communal door, the grand entrance hall features sweeping stairs leading up to the apartment. Inside, an internal hallway provides access to a three-piece bathroom. On this level, there is a versatile dining room/bedroom, as well as an open-plan kitchen diner fitted with shaker-style wall and base units. This space is filled with natural light throughout the day, thanks to two large windows that also illuminate the mezzanine level.