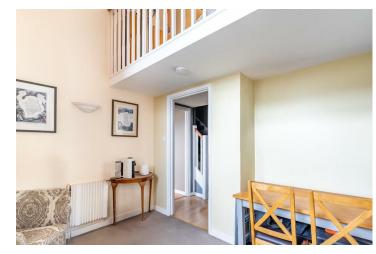

Accessed via a secure communal door, the grand entrance hall features sweeping stairs leading up to the apartment. Inside, an internal hallway provides access to a three-piece bathroom. On this level, there is a versatile dining room/bedroom, as well as an open-plan kitchen diner fitted with shaker-style wall and base units. This space is filled with natural light throughout the day, thanks to two large windows that also illuminate the mezzanine level.