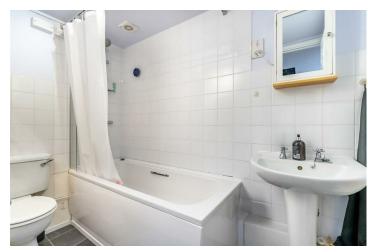

Accessed via a secure communal door, the grand entrance hall features sweeping stairs leading up to the apartment. Inside, an internal hallway provides access to a three-piece bathroom. On this level, there is a versatile dining room/bedroom, as well as an open-plan kitchen diner fitted with shaker-style wall and base units. This space is filled with natural light throughout the day, thanks to two large windows that also illuminate the mezzanine level.