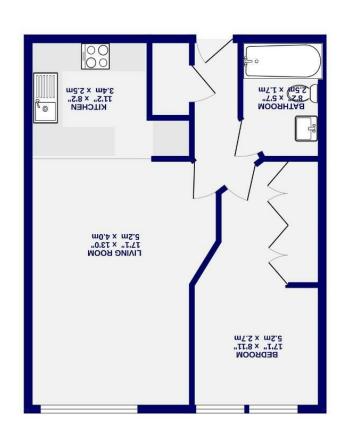

rty or these particulars nor enter into any contract relating to the siess, measurements, floor plans or distances referred to are given as a guide only and are not precise. Purchasers must satisfy themselves by inspection or by otherwise regarding the items mentioned above and as to the correctness of each of the These particulars have been prepared as accurately and as reliably as possible, but should not be relied upon as 'statement of fact'. If there is any point which is of particular importance to you, please contact the office and we would be pleased to check the

- EbC- C
- Car Parking
- Modern Bathroom
- Modern Luxury Kitchen Area
  - Large Sitting Area

    - Double Bedroom
- Luxury Third Floor Apartment

Q - bne8 xeT lionuo Leasehold

YOZ3 1DQ

Bishopthorpe Road, The Residence



506 sq.ft. (47.0 sq.m.) approx.



## The Residence Bishopthorpe Road, York YO23 1DQ

£240,000





Forming part of one of the cities most desirables developments, this superb third floor apartment offers an ideal opportunity for the first time buyer to get the first step on the property ladder, or alternatively would provide a great investment property.

The Residence is superbly situated between the racecourse, with its vast expanse of space and open fields, and Bishopthorpe Road with its range of shops and bars.

The apartment has been well maintained offered at a most realistic price.

## Leasehold

Length of lease- 242 years remaining Ground rent £250 per annum Service charge £1,882.60 per annum

Council Tax Band - D