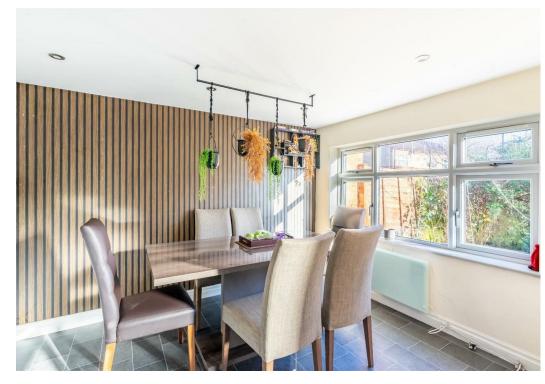

The front entrance hallway leads to a central living room with wood-effect laminate flooring. To the rear, the modern extended dining kitchen features white units, solid wood worktops, grey metro tile splashbacks, and a range of integrated appliances, with access to the rear garden. Upstairs, there are two double bedrooms, including a master with fitted wardrobes, and a contemporary three-piece family bathroom.