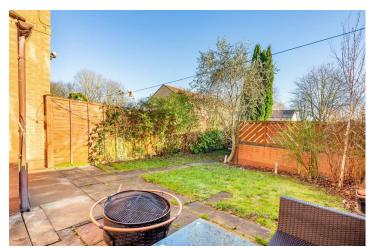

The property benefits from a forecourt, driveway, and garage at the front, while the rear offers a lawned garden and patio area, ideal for outdoor living.

Council Tax Band C