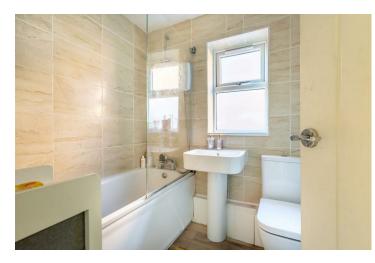

The front entrance hallway leads to a central living room with wood-effect laminate flooring. To the rear, the modern extended dining kitchen features white units, solid wood worktops, grey metro tile splashbacks, and a range of integrated appliances, with access to the rear garden. Upstairs, there are two double bedrooms, including a master with fitted wardrobes, and a contemporary three-piece family bathroom.