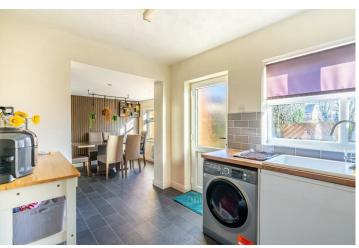

The front entrance hallway leads to a central living room with wood-effect laminate flooring. To the rear, the modern extended dining kitchen features white units, solid wood worktops, grey metro tile splashbacks, and a range of integrated appliances, with access to the rear garden. Upstairs, there are two double bedrooms, including a master with fitted wardrobes, and a contemporary three-piece family bathroom.