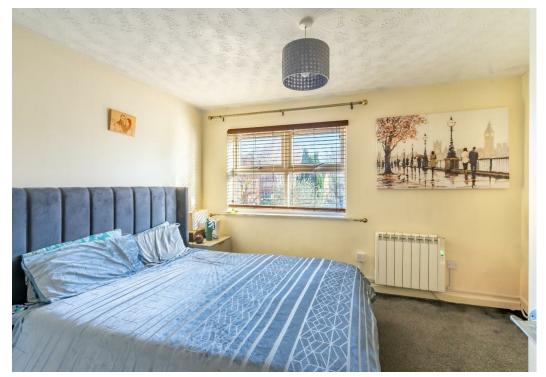

The front entrance hallway leads to a central living room with wood-effect laminate flooring. To the rear, the modern extended dining kitchen features white units, solid wood worktops, grey metro tile splashbacks, and a range of integrated appliances, with access to the rear garden. Upstairs, there are two double bedrooms, including a master with fitted wardrobes, and a contemporary three-piece family bathroom.