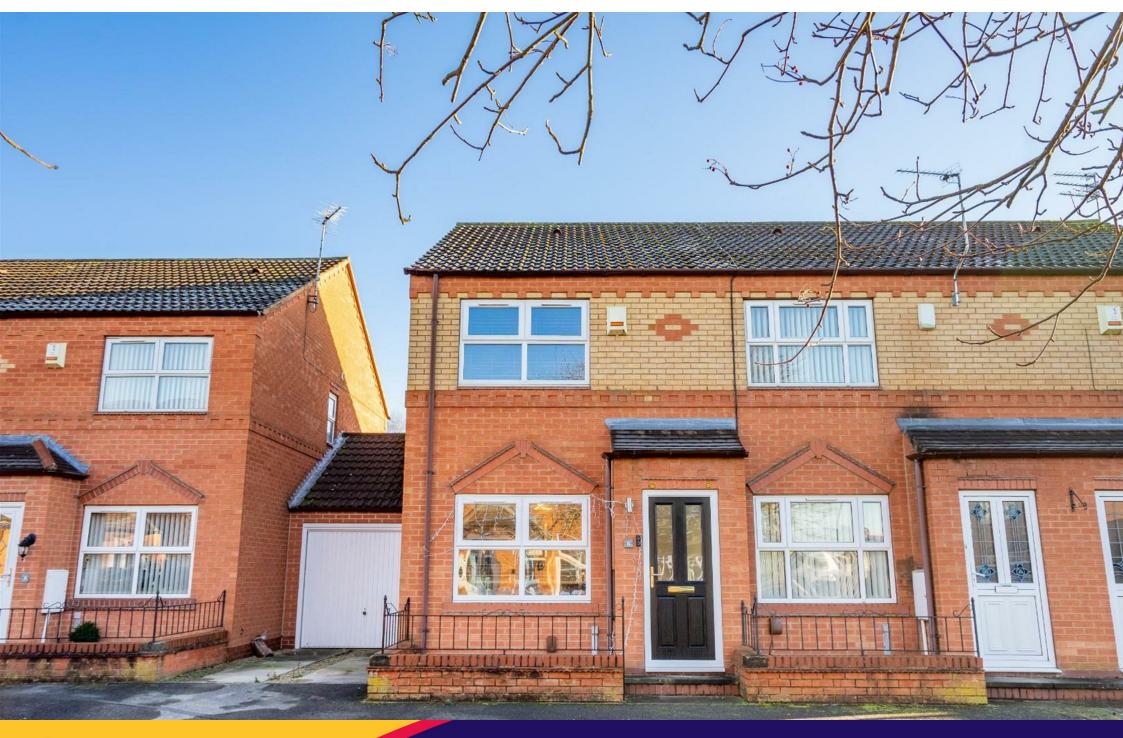

## Bowling Green Croft Off Haxby Road, York YO31 8FY

Freehold Council Tax Band - C

- Modern End Terrace House
- Driveway & Garage
- Rear Extended Kitchen Dining Room
- Two Double Bedrooms
- Sought After Location
- Excellent Schools In Close Proximity
- EPC TBC

#### £294,000

A modern, extended end-terrace house offering a stylish and practical family home.

Situated in a popular residential development near York city centre, the property benefits from excellent transport links via the outer ring road. The area is wellregarded for its strong sense of community and an array of amenities, including shops, restaurants, swimming pools, and outstanding schools. Residents can also enjoy countryside walks and the area's rich confectionery history.

The property benefits from a forecourt, driveway, and garage at the front, while the rear offers a lawned garden and patio area, ideal for outdoor living.

Council Tax Band C