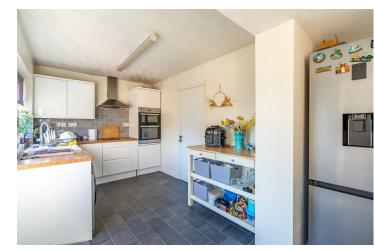

The front entrance hallway leads to a central living room with wood-effect laminate flooring. To the rear, the modern extended dining kitchen features white units, solid wood worktops, grey metro tile splashbacks, and a range of integrated appliances, with access to the rear garden. Upstairs, there are two double bedrooms, including a master with fitted wardrobes, and a contemporary three-piece family bathroom.