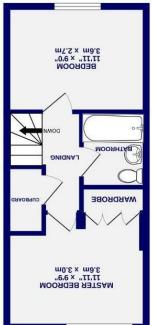

The front entrance hallway leads to a central living room with wood-effect laminate flooring. To the rear, the modern extended dining kitchen features white units, solid wood worktops, grey metro tile splashbacks, and a range of integrated appliances, with access to the rear garden. Upstairs, there are two double bedrooms, including a master with fitted wardrobes, and a contemporary three-piece family bathroom.