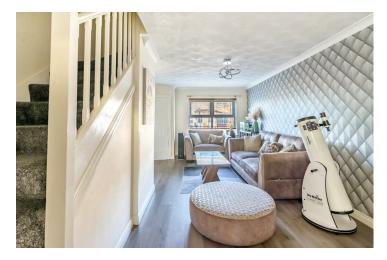

The front entrance hallway leads to a central living room with wood-effect laminate flooring. To the rear, the modern extended dining kitchen features white units, solid wood worktops, grey metro tile splashbacks, and a range of integrated appliances, with access to the rear garden. Upstairs, there are two double bedrooms, including a master with fitted wardrobes, and a contemporary three-piece family bathroom.