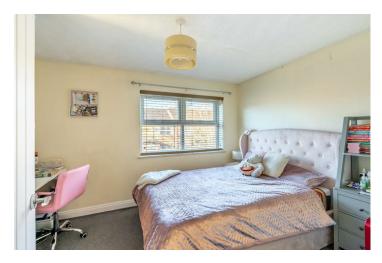

The front entrance hallway leads to a central living room with wood-effect laminate flooring. To the rear, the modern extended dining kitchen features white units, solid wood worktops, grey metro tile splashbacks, and a range of integrated appliances, with access to the rear garden. Upstairs, there are two double bedrooms, including a master with fitted wardrobes, and a contemporary three-piece family bathroom.