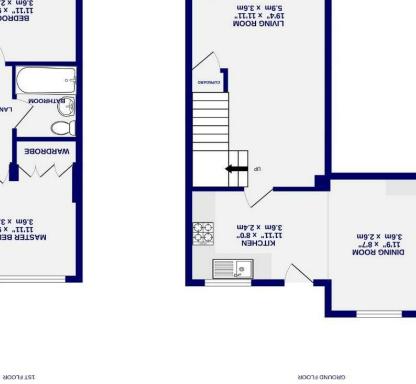

The front entrance hallway leads to a central living room with wood-effect laminate flooring. To the rear, the modern extended dining kitchen features white units, solid wood worktops, grey metro tile splashbacks, and a range of integrated appliances, with access to the rear garden. Upstairs, there are two double bedrooms, including a master with fitted wardrobes, and a contemporary three-piece family bathroom.

The property benefits from a forecourt, driveway, and garage at the front, while the rear offers a lawned garden and patio area, ideal for outdoor living.

Council Tax Band C