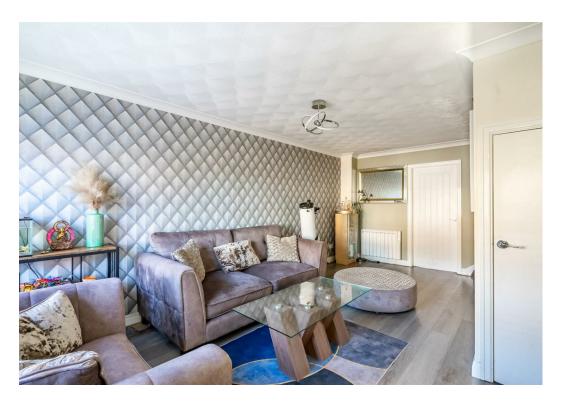

The front entrance hallway leads to a central living room with wood-effect laminate flooring. To the rear, the modern extended dining kitchen features white units, solid wood worktops, grey metro tile splashbacks, and a range of integrated appliances, with access to the rear garden. Upstairs, there are two double bedrooms, including a master with fitted wardrobes, and a contemporary three-piece family bathroom.