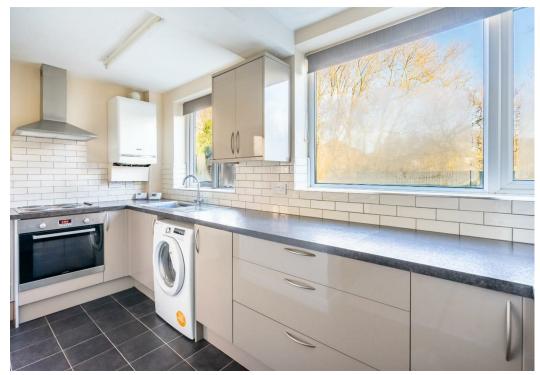

Upon entering the property into the hallway which leads to a generous dining space and a sleek modern kitchen with an array of contemporary cream gloss wall and base units, offering ample storage. The kitchen is bathed in natural light from the two windows and has lovely leafy views of the private garden. To the front of the property is the living room with a modern style bay window inviting the daylight to fill the room creating a bright and airy ambiance. A separate WC and a store cupboard completes this floor.