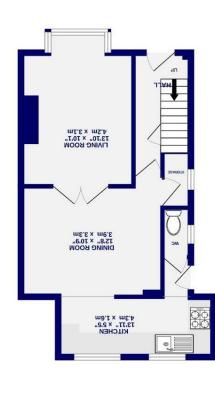

GROUND FLOOR 412 sq.ft. (38.3 sq.m.) approx.

362 sq.ft. (33.6 sq.m.) approx.

Iqs (.m.pa e.I7) .ft.pa 477 : A3RA 90019 JATO

Upon entering the property into the hallway which leads to a generous dining space and a sleek modern kitchen with an array of contemporary cream gloss wall and base units, offering ample storage. The kitchen is bathed in natural light from the two windows and has lovely leafy views of the private garden. To the front of the property is the living room with a modern style bay window inviting the daylight to fill the room creating a bright and airy ambiance. A separate WC and a store cupboard completes this floor.