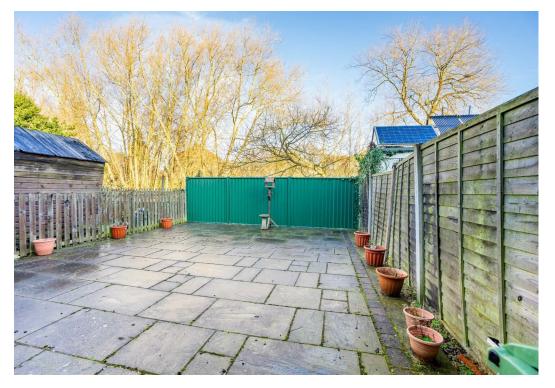

Externally to the front is the driveway for multiple cars and to the rear is a private paved courtyard garden waiting for you to add some colourful potted plants and be utilised as an entertaining space or quiet morning coffee in the warmer months.