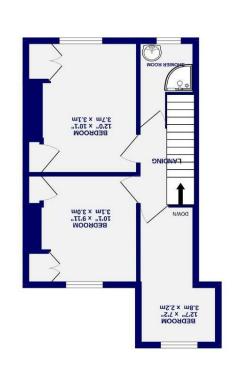

To the first floor are two double bedrooms with built in wardrobes for storage and a smaller bedroom to the rear with picturesque views making an ideal home office or nursery. A shower room complete this floor.