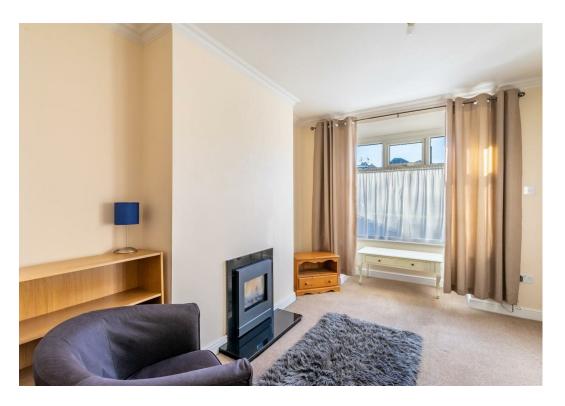

Upon entering the property into the hallway which leads to a generous dining space and a sleek modern kitchen with an array of contemporary cream gloss wall and base units, offering ample storage. The kitchen is bathed in natural light from the two windows and has lovely leafy views of the private garden. To the front of the property is the living room with a modern style bay window inviting the daylight to fill the room creating a bright and airy ambiance. A separate WC and a store cupboard completes this floor.