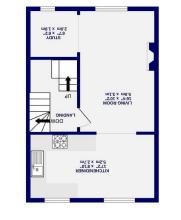

The accommodation in brief, a wonderful front entrance leads to a rear utility, cloakroom W.C and a fourth bedroom/ garden room. To the first floor are two reception rooms a front living room and study area with a feature gas fire. To the rear is an open plan dining/ kitchen. The shaker style kitchen with oak effect units, stone effect worktops and benefits from a range of integral appliances. To the first floor are three double bedrooms and a three piece family bathroom.