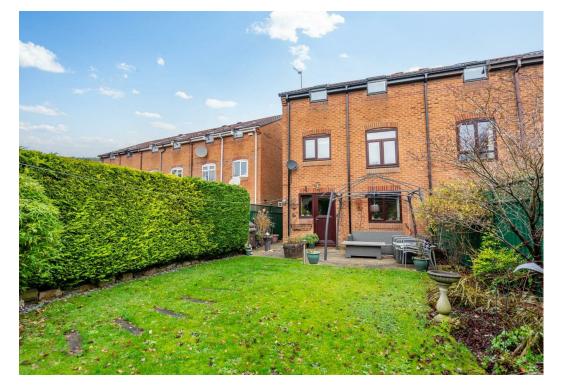

Externally to the front is a garden, integral garage and driveway parking, to the rear is a south facing garden with a lawn and patio area.

Council Tax Band- C