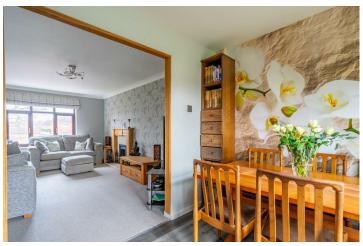

The accommodation in brief, a wonderful front entrance leads to a rear utility, cloakroom W.C and a fourth bedroom/ garden room. To the first floor are two reception rooms a front living room and study area with a feature gas fire. To the rear is an open plan dining/ kitchen. The shaker style kitchen with oak effect units, stone effect worktops and benefits from a range of integral appliances. To the first floor are three double bedrooms and a three piece family bathroom.