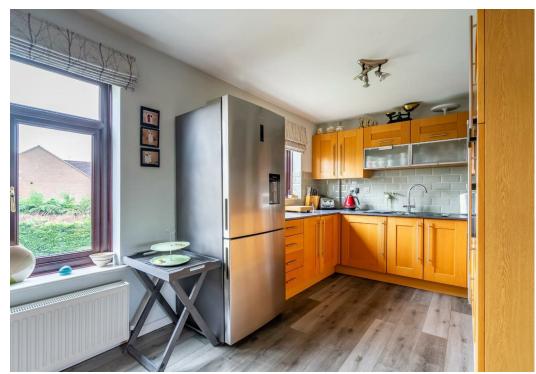

The accommodation in brief, a wonderful front entrance leads to a rear utility, cloakroom W.C and a fourth bedroom/ garden room. To the first floor are two reception rooms a front living room and study area with a feature gas fire. To the rear is an open plan dining/ kitchen. The shaker style kitchen with oak effect units, stone effect worktops and benefits from a range of integral appliances. To the first floor are three double bedrooms and a three piece family bathroom.