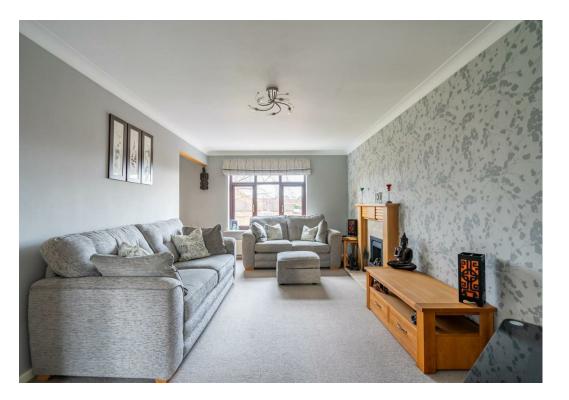

The accommodation in brief, a wonderful front entrance leads to a rear utility, cloakroom W.C and a fourth bedroom/ garden room. To the first floor are two reception rooms a front living room and study area with a feature gas fire. To the rear is an open plan dining/ kitchen. The shaker style kitchen with oak effect units, stone effect worktops and benefits from a range of integral appliances. To the first floor are three double bedrooms and a three piece family bathroom.