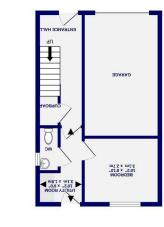

GROUND FLOOR 401 sq.ft. (37.3 sq.m.) approx.

117 FLOOR 417 Stephone (.m.ps 8.86) .1.ps 417 Stephone (.m.ps 8.86)

Korqqas (.m.pe S.SLI). Ji.ps 04S1: ABAA 900J JATOT semenusaem, nakqrooli etit to excurse etit surene oi abam need aari ta taqi moi lime souoisagaista eti nakq etit ni bebuloni ti, essenisorgese es anga moi lime souoisagaista etit nakq etit ni bebuloni ti, essenisorgese es anga souoisagaista etit nakq etit ni bebuloni ti, essenisorgese es anga souoisagaista etit nakq etit ni bebuloni ti, essenisorgese esseni ti pongatese essenisagaista etit essenisorgese ess

The accommodation in brief, a wonderful front entrance leads to a rear utility, cloakroom W.C and a fourth bedroom/ garden room. To the first floor are two reception rooms a front living room and study area with a feature gas fire. To the rear is an open plan dining/ kitchen. The shaker style kitchen with oak effect units, stone effect worktops and benefits from a range of integral appliances. To the first floor are three double bedrooms and a three piece family bathroom.

Externally to the front is a garden, integral garage and driveway parking, to the rear is a south facing garden with a lawn and patio area.

Council Tax Band- C