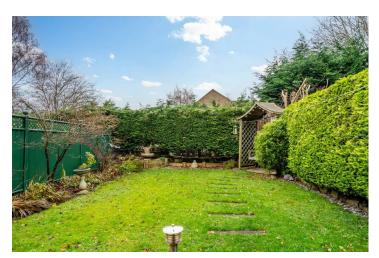

Externally to the front is a garden, integral garage and driveway parking, to the rear is a south facing garden with a lawn and patio area.

Council Tax Band- C