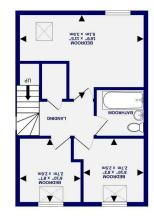

2ND FLOOR 2ND FLOOR

The accommodation in brief, a wonderful front entrance leads to a rear utility, cloakroom W.C and a fourth bedroom/ garden room. To the first floor are two reception rooms a front living room and study area with a feature gas fire. To the rear is an open plan dining/ kitchen. The shaker style kitchen with oak effect units, stone effect worktops and benefits from a range of integral appliances. To the first floor are three double bedrooms and a three piece family bathroom.