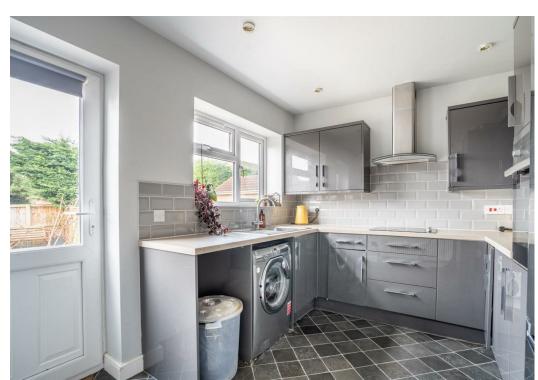

The property has been well maintained by the current owners. Upon entering, the front hallway leads into an open plan living/dining room, featuring a large window that floods the room with natural light. To the rear, a modern kitchen boasts modern grey units, wood-effect worktops, and a metro-tiled splashback. French doors open out onto the garden, enhancing the sense of space. The kitchen is also equipped with a range of integrated appliances.