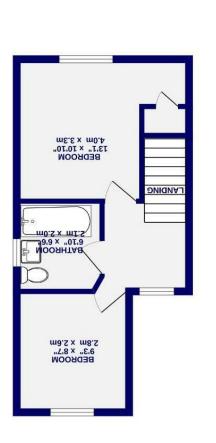

Upstairs, there are two double bedrooms, both well proportioned, along with a family bathroom featuring a three-piece suite with shower over bath.

Externally, the home benefits from a front garden and driveway, offering parking and curb appeal. The south-west-facing rear garden includes a lawn, patio area is clearly a much loved space by the current owners and is ideal for potential buyers looking for a private space to enjoy.