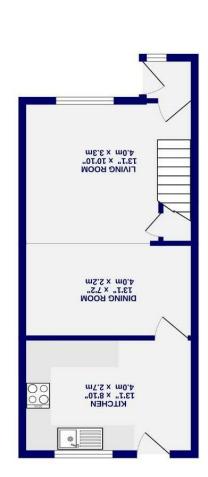

The property has been well maintained by the current owners. Upon entering, the front hallway leads into an open plan living/dining room, featuring a large window that floods the room with natural light. To the rear, a modern kitchen boasts modern grey units, wood-effect worktops, and a metro-tiled splashback. French doors open out onto the garden, enhancing the sense of space. The kitchen is also equipped with a range of integrated appliances.

Upstairs, there are two double bedrooms, both well proportioned, along with a family bathroom featuring a three-piece suite with shower over bath.

Externally, the home benefits from a front garden and driveway, offering parking and curb appeal. The south-west-facing rear garden includes a lawn, patio area is clearly a much loved space by the current owners and is ideal for potential buyers looking for a private space to enjoy.