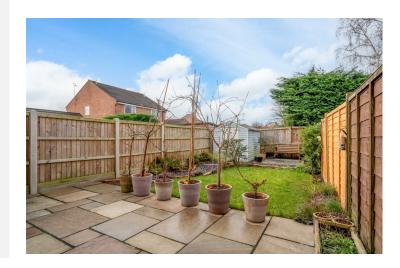

Upstairs, there are two double bedrooms, both well proportioned, along with a family bathroom featuring a three-piece suite with shower over bath.

Externally, the home benefits from a front garden and driveway, offering parking and curb appeal. The south-west-facing rear garden includes a lawn, patio area is clearly a much loved space by the current owners and is ideal for potential buyers looking for a private space to enjoy.