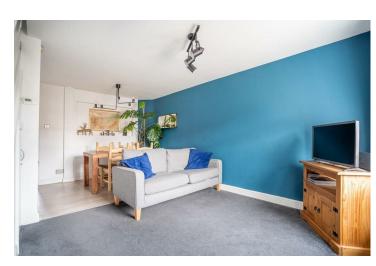

The property has been well maintained by the current owners. Upon entering, the front hallway leads into an open plan living/dining room, featuring a large window that floods the room with natural light. To the rear, a modern kitchen boasts modern grey units, wood-effect worktops, and a metro-tiled splashback. French doors open out onto the garden, enhancing the sense of space. The kitchen is also equipped with a range of integrated appliances.