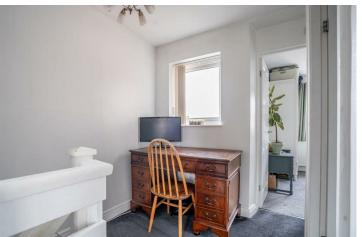

The property has been well maintained by the current owners. Upon entering, the front hallway leads into an open plan living/dining room, featuring a large window that floods the room with natural light. To the rear, a modern kitchen boasts modern grey units, wood-effect worktops, and a metro-tiled splashback. French doors open out onto the garden, enhancing the sense of space. The kitchen is also equipped with a range of integrated appliances.