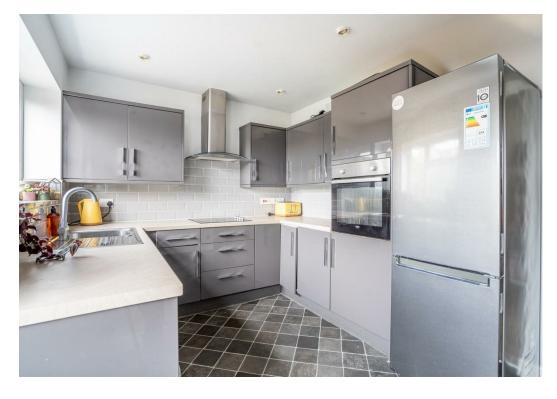

The property has been well maintained by the current owners. Upon entering, the front hallway leads into an open plan living/dining room, featuring a large window that floods the room with natural light. To the rear, a modern kitchen boasts modern grey units, wood-effect worktops, and a metro-tiled splashback. French doors open out onto the garden, enhancing the sense of space. The kitchen is also equipped with a range of integrated appliances.