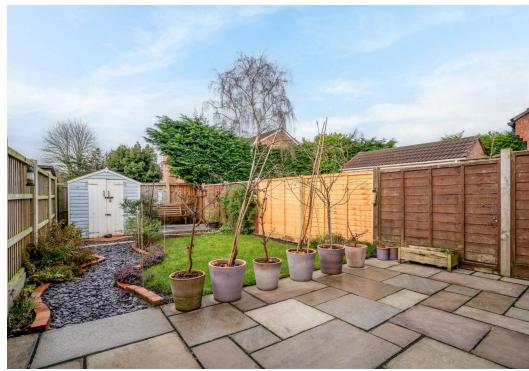

Upstairs, there are two double bedrooms, both well proportioned, along with a family bathroom featuring a three-piece suite with shower over bath.

Externally, the home benefits from a front garden and driveway, offering parking and curb appeal. The south-west-facing rear garden includes a lawn, patio area is clearly a much loved space by the current owners and is ideal for potential buyers looking for a private space to enjoy.