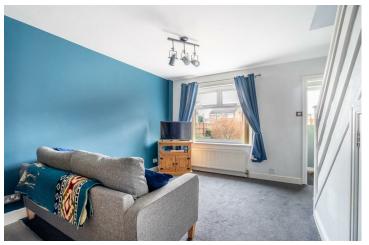

The property has been well maintained by the current owners. Upon entering, the front hallway leads into an open plan living/dining room, featuring a large window that floods the room with natural light. To the rear, a modern kitchen boasts modern grey units, wood-effect worktops, and a metro-tiled splashback. French doors open out onto the garden, enhancing the sense of space. The kitchen is also equipped with a range of integrated appliances.