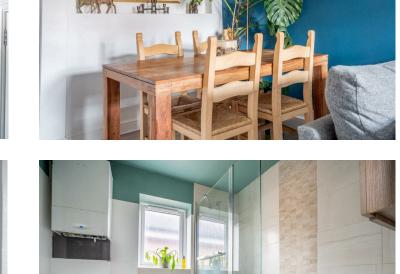

The property has been well maintained by the current owners. Upon entering, the front hallway leads into an open plan living/dining room, featuring a large window that floods the room with natural light. To the rear, a modern kitchen boasts modern grey units, wood-effect worktops, and a metro-tiled splashback. French doors open out onto the garden, enhancing the sense of space. The kitchen is also equipped with a range of integrated appliances.