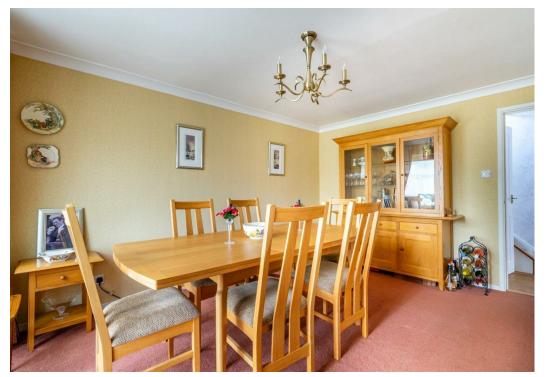

Internally the property offers an entrance hall which leads into the generous living room set to the front of the property. Enjoying a large bay window that looks out on to the quiet cul de sac, this room is bathed in sunlight throughout the day. Across the hall is the contemporary kitchen which offers an array of shaker style wall and base units allowing for plenty of storage and worktop space. Next door is the second reception room which provides access out to the bright and airy conservatory that overlooks the well maintained garden. The ground floor accommodation is completed by the w.c which is accessed off the hall.