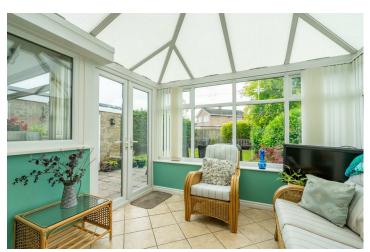

Internally the property offers an entrance hall which leads into the generous living room set to the front of the property. Enjoying a large bay window that looks out on to the quiet cul de sac, this room is bathed in sunlight throughout the day. Across the hall is the contemporary kitchen which offers an array of shaker style wall and base units allowing for plenty of storage and worktop space. Next door is the second reception room which provides access out to the bright and airy conservatory that overlooks the well maintained garden. The ground floor accommodation is completed by the w.c which is accessed off the hall.