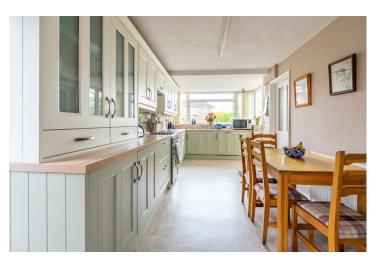

Internally the property offers an entrance hall which leads into the generous living room set to the front of the property. Enjoying a large bay window that looks out on to the quiet cul de sac, this room is bathed in sunlight throughout the day. Across the hall is the contemporary kitchen which offers an array of shaker style wall and base units allowing for plenty of storage and worktop space. Next door is the second reception room which provides access out to the bright and airy conservatory that overlooks the well maintained garden. The ground floor accommodation is completed by the w.c which is accessed off the hall.