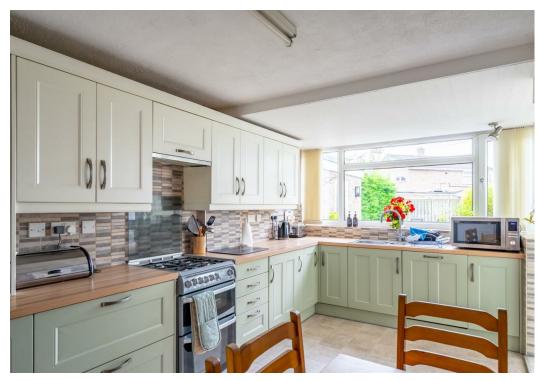

Internally the property offers an entrance hall which leads into the generous living room set to the front of the property. Enjoying a large bay window that looks out on to the quiet cul de sac, this room is bathed in sunlight throughout the day. Across the hall is the contemporary kitchen which offers an array of shaker style wall and base units allowing for plenty of storage and worktop space. Next door is the second reception room which provides access out to the bright and airy conservatory that overlooks the well maintained garden. The ground floor accommodation is completed by the w.c which is accessed off the hall.