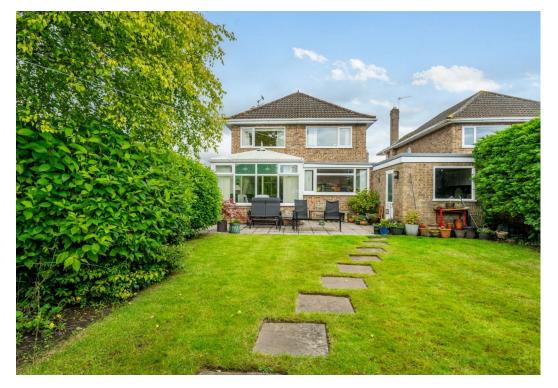

On the first floor are four well proportioned bedrooms, a light landing due to the impressively large window on the staircase, and a three piece family bathroom.

Externally are lawns to the front and rear, with the rear garden also benefitting from a patio for outdoor seating. To the front of the property is driveway parking for multiple vehicles and a single garage with power.