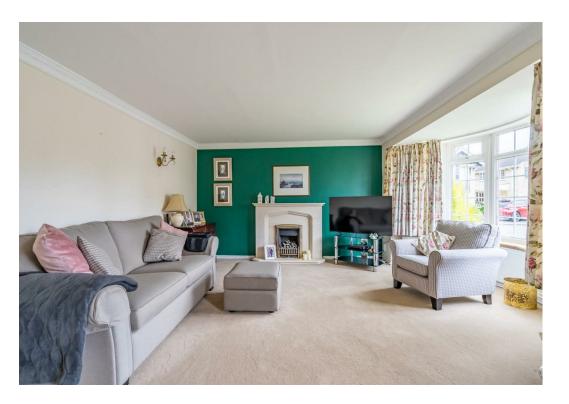

Internally the property offers an entrance hall which leads into the generous living room set to the front of the property. Enjoying a large bay window that looks out on to the quiet cul de sac, this room is bathed in sunlight throughout the day. Across the hall is the contemporary kitchen which offers an array of shaker style wall and base units allowing for plenty of storage and worktop space. Next door is the second reception room which provides access out to the bright and airy conservatory that overlooks the well maintained garden. The ground floor accommodation is completed by the w.c which is accessed off the hall.