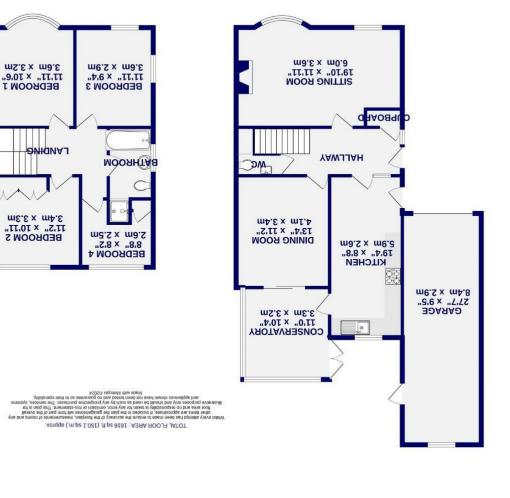

Internally the property offers an entrance hall which leads into the generous living room set to the front of the property. Enjoying a large bay window that looks out on to the quiet cul de sac, this room is bathed in sunlight throughout the day. Across the hall is the contemporary kitchen which offers an array of shaker style wall and base units allowing for plenty of storage and worktop space. Next door is the second reception room which provides access out to the bright and airy conservatory that overlooks the well maintained garden. The ground floor accommodation is completed by the w.c which is accessed off the hall.

On the first floor are four well proportioned bedrooms, a light landing due to the impressively large window on the staircase, and a three piece family bathroom.

Externally are lawns to the front and rear, with the rear garden also benefitting from a patio for outdoor seating. To the front of the property is driveway parking for multiple vehicles and a single garage with power.