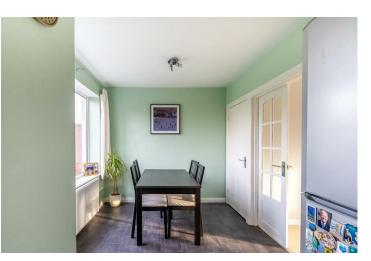

Internally, the property comprises an entrance hall leading to the reception room at the front. This bright and airy space features a large bay window that allows natural light to flood the room. French doors open into the open plan kitchen diner, which includes an array of wall and base units, providing ample storage and space for freestanding white goods.