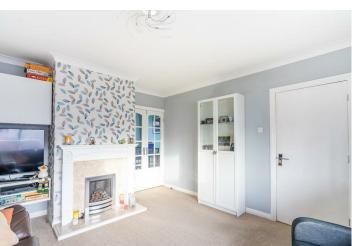

Internally, the property comprises an entrance hall leading to the reception room at the front. This bright and airy space features a large bay window that allows natural light to flood the room. French doors open into the open plan kitchen diner, which includes an array of wall and base units, providing ample storage and space for freestanding white goods.