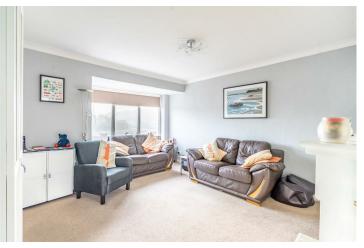

Internally, the property comprises an entrance hall leading to the reception room at the front. This bright and airy space features a large bay window that allows natural light to flood the room. French doors open into the open plan kitchen diner, which includes an array of wall and base units, providing ample storage and space for freestanding white goods.