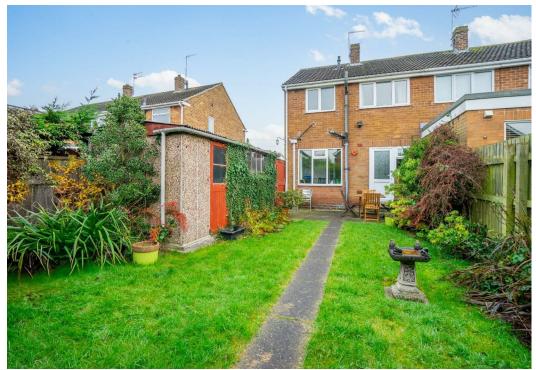

On the first floor are three well proportioned bedrooms, with the second bedroom benefiting from a built in wardrobe. A three piece family bathroom completes this level.

Externally, the property boasts a generous rear garden, primarily laid to lawn with patio areas and flower beds, all enclosed by fence and hedge boundaries. With a westerly aspect, the garden offers an ideal space for relaxation or entertaining. The property also benefits from a driveway that runs the length of the house and leads to a single garage, providing additional parking or storage options.