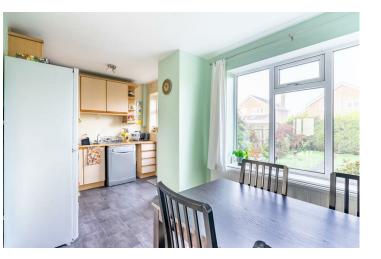

Internally, the property comprises an entrance hall leading to the reception room at the front. This bright and airy space features a large bay window that allows natural light to flood the room. French doors open into the open plan kitchen diner, which includes an array of wall and base units, providing ample storage and space for freestanding white goods.