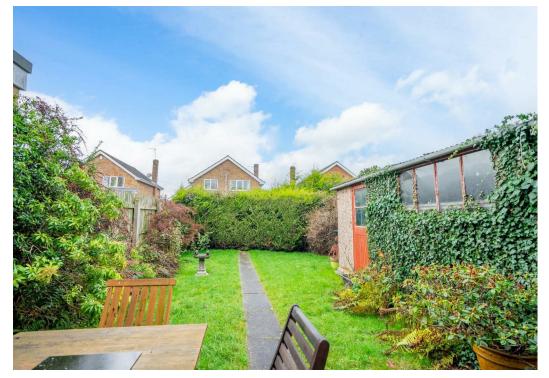

On the first floor are three well proportioned bedrooms, with the second bedroom benefiting from a built in wardrobe. A three piece family bathroom completes this level.

Externally, the property boasts a generous rear garden, primarily laid to lawn with patio areas and flower beds, all enclosed by fence and hedge boundaries. With a westerly aspect, the garden offers an ideal space for relaxation or entertaining. The property also benefits from a driveway that runs the length of the house and leads to a single garage, providing additional parking or storage options.