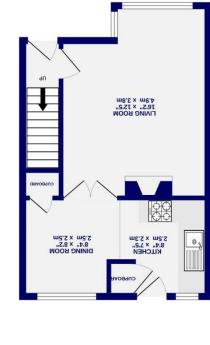

354 sq.ft. (32.9 sq.m.) approx.

360 sq.ft. (33.5 sq.m.) approx.

TOTAL FLOOR AREA : 714 sq.ft. (66.3 sq

Internally, the property comprises an entrance hall leading to the reception room at the front. This bright and airy space features a large bay window that allows natural light to flood the room. French doors open into the open plan kitchen diner, which includes an array of wall and base units, providing ample storage and space for freestanding white goods.