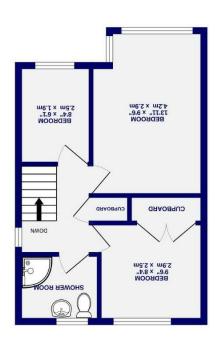

354 sq.ft. (32.9 sq.m.) approx.

360 sq.ft. (33.5 sq.m.) approx.

TOTAL FLOOR AREA : 714 sq.ft. (66.3 sq

On the first floor are three well proportioned bedrooms, with the second bedroom benefiting from a built in wardrobe. A three piece family bathroom completes this level.

Externally, the property boasts a generous rear garden, primarily laid to lawn with patio areas and flower beds, all enclosed by fence and hedge boundaries. With a westerly aspect, the garden offers an ideal space for relaxation or entertaining. The property also benefits from a driveway that runs the length of the house and leads to a single garage, providing additional parking or storage options.