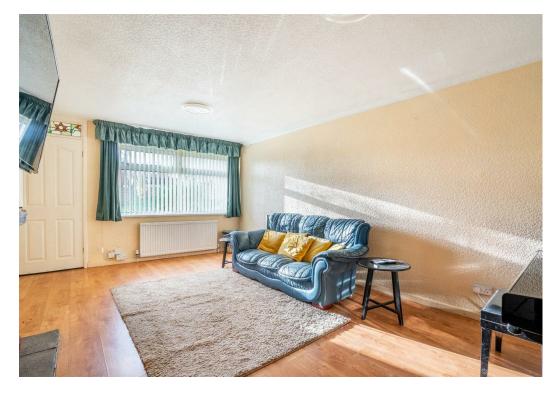

The property opens into an entrance hall leading to the spacious living room at the front. With a large window overlooking the front aspect, this room is filled with natural light throughout the day. Adjacent is the fitted kitchen, featuring a variety of wall and base units that provide ample storage and worktop space. The dining room, accessed from the living room, connects to a bright and airy conservatory via patio doors, offering an excellent space for entertaining or relaxing. Completing the ground floor is a double bedroom and a convenient ground floor W.C. with side access to the driveway.