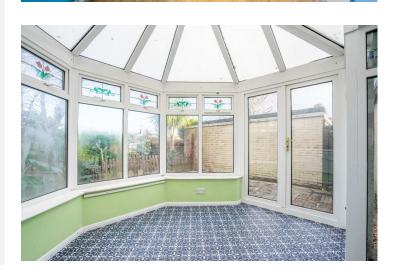

The property opens into an entrance hall leading to the spacious living room at the front. With a large window overlooking the front aspect, this room is filled with natural light throughout the day. Adjacent is the fitted kitchen, featuring a variety of wall and base units that provide ample storage and worktop space. The dining room, accessed from the living room, connects to a bright and airy conservatory via patio doors, offering an excellent space for entertaining or relaxing. Completing the ground floor is a double bedroom and a convenient ground floor W.C. with side access to the driveway.