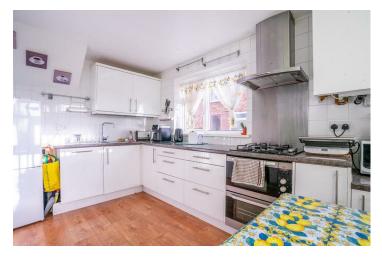

The property opens into an entrance hall leading to the spacious living room at the front. With a large window overlooking the front aspect, this room is filled with natural light throughout the day. Adjacent is the fitted kitchen, featuring a variety of wall and base units that provide ample storage and worktop space. The dining room, accessed from the living room, connects to a bright and airy conservatory via patio doors, offering an excellent space for entertaining or relaxing. Completing the ground floor is a double bedroom and a convenient ground floor W.C. with side access to the driveway.