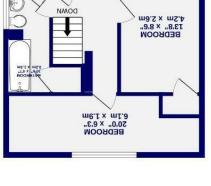

On the first floor, there are two further bedrooms, ample eave storage, and a four piece family bathroom.

Externally, the property boasts a superb garden designed with a mix of patio, lawn, and flower bed areas, all enclosed by fence boundaries. To the side is a single garage, with a long driveway leading to an additional garden area at the front of the property.