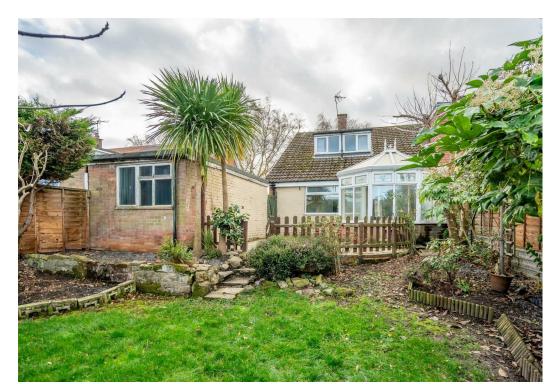

On the first floor, there are two further bedrooms, ample eave storage, and a four piece family bathroom.

Externally, the property boasts a superb garden designed with a mix of patio, lawn, and flower bed areas, all enclosed by fence boundaries. To the side is a single garage, with a long driveway leading to an additional garden area at the front of the property.