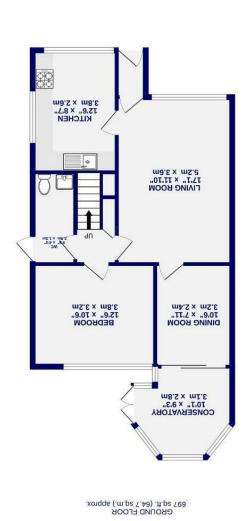

The property opens into an entrance hall leading to the spacious living room at the front. With a large window overlooking the front aspect, this room is filled with natural light throughout the day. Adjacent is the fitted kitchen, featuring a variety of wall and base units that provide ample storage and worktop space. The dining room, accessed from the living room, connects to a bright and airy conservatory via patio doors, offering an excellent space for entertaining or relaxing. Completing the ground floor is a double bedroom and a convenient ground floor W.C. with side access to the driveway.

On the first floor, there are two further bedrooms, ample eave storage, and a four piece family bathroom.

Externally, the property boasts a superb garden designed with a mix of patio, lawn, and flower bed areas, all enclosed by fence boundaries. To the side is a single garage, with a long driveway leading to an additional garden area at the front of the property.