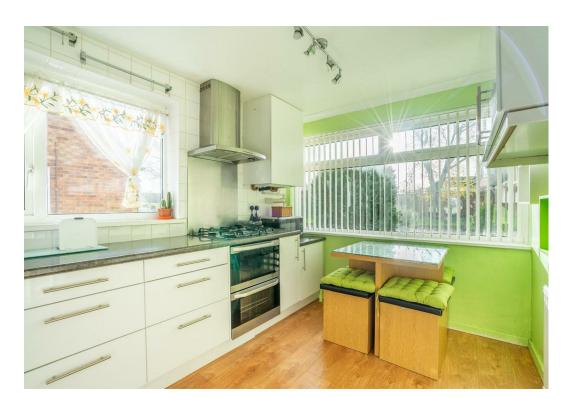

The property opens into an entrance hall leading to the spacious living room at the front. With a large window overlooking the front aspect, this room is filled with natural light throughout the day. Adjacent is the fitted kitchen, featuring a variety of wall and base units that provide ample storage and worktop space. The dining room, accessed from the living room, connects to a bright and airy conservatory via patio doors, offering an excellent space for entertaining or relaxing. Completing the ground floor is a double bedroom and a convenient ground floor W.C. with side access to the driveway.