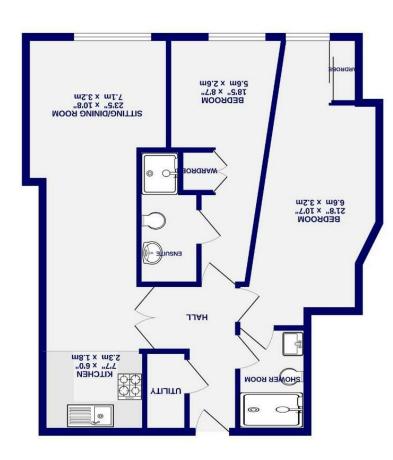

## Cocoa Suites Navigation Road, York YO1 9AE

£325,000

2

Currently operating as a successful holiday let on the first floor of the development with south facing river views, this recently converted two bedroom apartment has views over the River Foss and includes secure parking. The property would be ideal for a second home and the ability to holiday let the apartment is stated within the lease. Tastefully converted the apartment is located in Rowntree Wharf, a former mill which has developed as part of regeneration works within the building.

The property offers a high quality specification throughout creating luxury city centre living and benefits from a bespoke modern kitchen, open plan to the reception room, two modern en suite bathrooms and two double bedrooms. The apartment is a short walk to York city centre offering the ideal opportunity for someone looking for a beautifully modernised second home or investment.