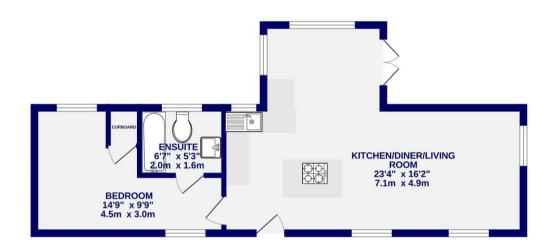

## Raithwaite, Whitby YO21 3ST

Freehold Council Tax Band - B

- Stonebuilt Cottage
- Ideal Holiday Let
- Close To Beach
- Double Bedroom
- Open Plan Living Area
- Own Parking Space
- EPC C

GROUND FLOOR 430 sq.ft. (40.0 sq.m.) approx.

## TOTAL FLOOR AREA: 430 sq.ft. (40.0 sq.m.) approx.

Whilst every altempt has been made to exame the accuracy of the floorpium, reseasements of rooms and often term are approximate, if included in the plan the garagisteries will form just of the everal interest of the plan the garagisteries will form just of the everal interest of the plan the garagisteries will form just of the everal interest only and should be used as such by any prospective purchase. The services, system and appliances shown have not been tested and no guarantee as to their operability.