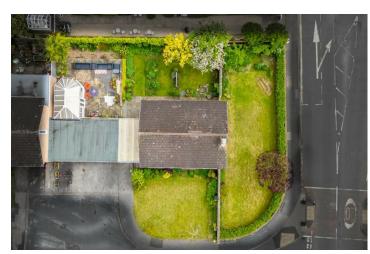

The plot is almost a double width plot with potential for 4 garages to the side or a potential annexe (subject to any necessary planning permissions). Currently there is a double garage with covered area to one side and an office/workshop to the other, which has a conservatory off to the rear.