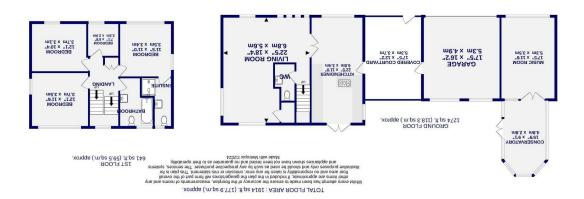

The plot is almost a double width plot with potential for 4 garages to the side or a potential annexe (subject to any necessary planning permissions). Currently there is a double garage with covered area to one side and an office/workshop to the other, which has a conservatory off to the rear.