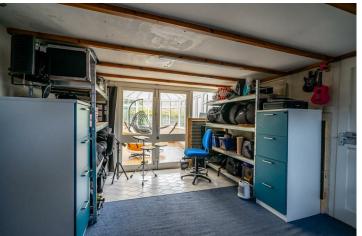

The plot is almost a double width plot with potential for 4 garages to the side or a potential annexe (subject to any necessary planning permissions). Currently there is a double garage with covered area to one side and an office/workshop to the other, which has a conservatory off to the rear.