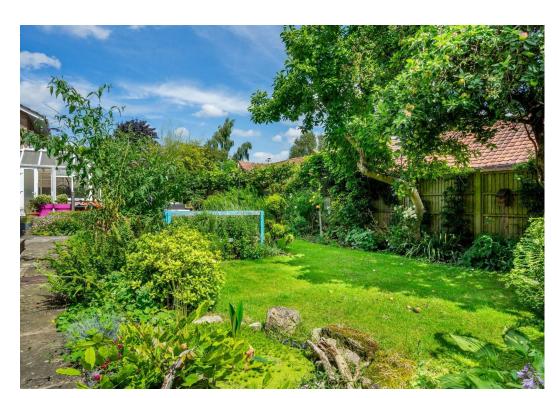

The plot is almost a double width plot with potential for 4 garages to the side or a potential annexe (subject to any necessary planning permissions). Currently there is a double garage with covered area to one side and an office/workshop to the other, which has a conservatory off to the rear.